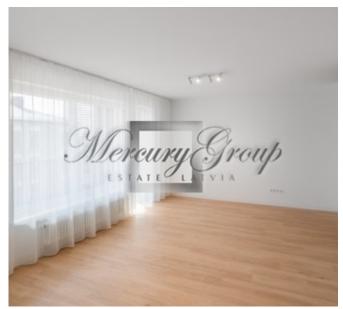

The apartment is located on the third floor of a 5-storey building and has access to a large balcony overlooking the courtyard. Apartment without the offered furniture.

The kitchen is fully equipped with the necessary household appliances: oven, dishwasher, refrigerator. There is a washing machine in the bathroom.