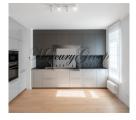

The apartment is located on the third floor of a 5-storey building and has access to a large balcony overlooking the courtyard. Apartment without the offered furniture.

The kitchen is fully equipped with the necessary household appliances: oven, dishwasher, refrigerator. There is a washing machine in the bathroom.

Layout: living room combined with kitchen, 3 bedrooms, 2 bathrooms, storage room, balcony (10.8 m2).