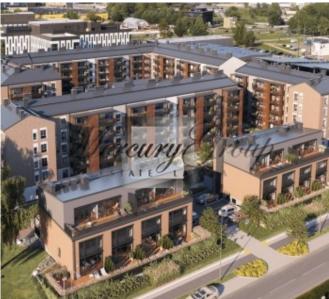

The residential area Lindenholma was created according to the standard of the international quality and durability program. This means that only proven durable materials and solutions are used in construction and decoration.

A green environment, fresh air and a large house area with 102 mature trees and 14,440 different plants are Lindenholma's greatest treasures. While the children frolic in the playgrounds, they enjoy the peace under the linden shade. The golden law of the quarter - no cars near houses. For this, there is a multi-level car parking very close. Rent a place there for an additional fee.