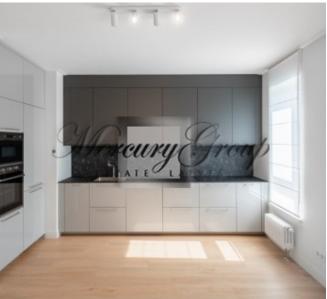

The apartment is located on the third floor of a 5-storey building and has access to a large balcony overlooking the courtyard. Apartment without the offered furniture.

The kitchen is fully equipped with the necessary household appliances: oven, dishwasher, refrigerator. There is a washing machine in the bathroom.

Layout: living room combined with kitchen, 3 bedrooms, 2 bathrooms, storage room, balcony (10.8 m2).