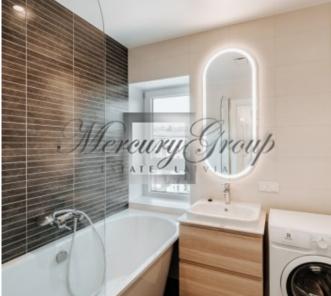

The apartment is located on the third floor of a 5-storey building and has access to a large balcony overlooking the courtyard. Apartment without the offered furniture.

The kitchen is fully equipped with the necessary household appliances: oven, dishwasher, refrigerator. There is a washing machine in the bathroom.

Layout: living room combined with kitchen, 3 bedrooms, 2 bathrooms, storage room, balcony (10.8 m2).