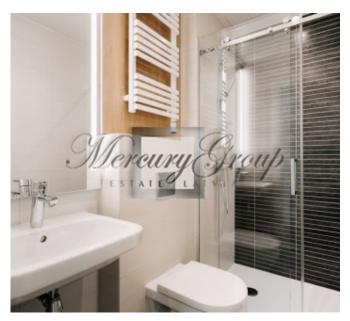

Layout: living room combined with kitchen, 3 bedrooms, 2 bathrooms, storage room, balcony (10.8 m2).