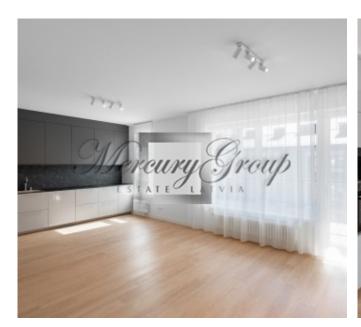

#### Description

Bright spacious apartment for rent in a new project in Marupe. An ideal place for people who want to live outside the city, but at the same time, to have everything close by. Karlya Ulmana gatve conveniently connects the quarter with the center of Riga, the airport and Jurmala, while Pardaugava and Marupe provide all the amenities for a comfortable and fulfilling life. Spice shopping center 5 minutes walk from the house. On the personal pages of Depo, Maxima, Sky are just a couple of minutes away by car. A business center with its own cafe is located next to the project.

The apartment is located on the third floor of a 5-storey building and has access to a large balcony overlooking the courtyard. Apartment without the offered furniture.

The kitchen is fully equipped with the necessary household appliances: oven, dishwasher, refrigerator. There is a washing machine in the bathroom.

Layout: living room combined with kitchen, 3 bedrooms, 2 bathrooms, storage room, balcony (10.8 m2).