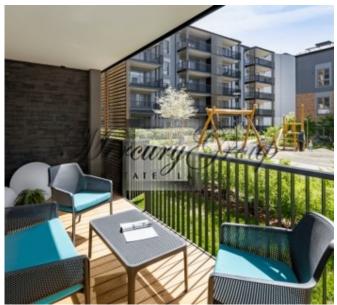

The apartment is located on the third floor of a 5-storey building and has access to a large balcony overlooking the courtyard. Apartment without the offered furniture.

The kitchen is fully equipped with the necessary household appliances: oven, dishwasher, refrigerator. There is a washing machine in the bathroom.

Layout: living room combined with kitchen, 3 bedrooms, 2 bathrooms, storage room, balcony (10.8 m2).