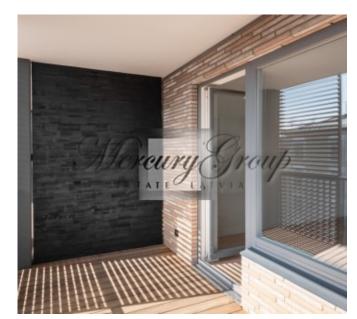

Layout: living room combined with kitchen, 3 bedrooms, 2 bathrooms, storage room, balcony (10.8 m2).