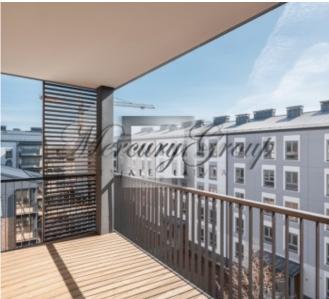

The apartment is located on the third floor of a 5-storey building and has access to a large balcony overlooking the courtyard. Apartment without the offered furniture.

The kitchen is fully equipped with the necessary household appliances: oven, dishwasher, refrigerator. There is a washing machine in the bathroom.

Layout: living room combined with kitchen, 3 bedrooms, 2 bathrooms, storage room, balcony (10.8 m2).