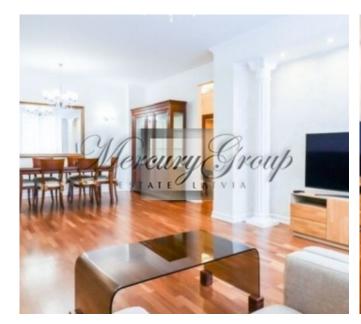

#### **Description**

We offer a luxurious apartment in the new Centra Nams project.

"Centranams" is considered a house of increased comfort and security. The house has 24-hour security and video surveillance. In the building on the ground floor there are a restaurant, a beauty salon, a hairdresser, a solarium and an insurance company. There is a terrace on the roof of the building, from which a beautiful view of Riga opens up, and anyone who wishes can admire the panorama of the city at any time. The apartments in the building are located in four entrances, which can be reached through a cozy and well-groomed patio. Each entrance is equipped with a safe elevator.

The apartment has a great layout - a spacious living room, kitchen with everything you need. Two spacious separate bedrooms. There are also two bathrooms with a shower and a bathroom.

At a distance of 5 minutes the Old Town and the Presidential Palace. Nearby are many restaurants, cafes, parks, sights of Riga and the Old Town.