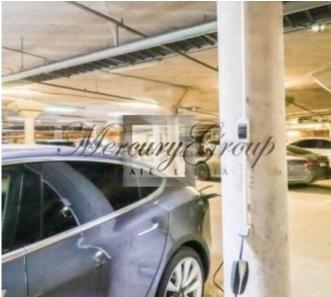

For an additional fee it is possible to rent a parking space for 100 euros per month.