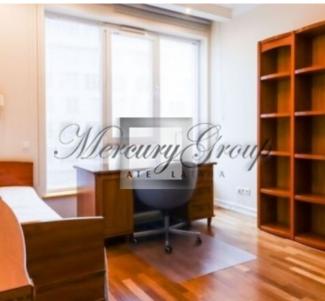

The apartment has a great layout - a spacious living room, kitchen with everything you need. Two spacious separate bedrooms. There are also two bathrooms with a shower and a bathroom.

At a distance of 5 minutes the Old Town and the Presidential Palace. Nearby are many restaurants, cafes, parks, sights of Riga and the Old Town.