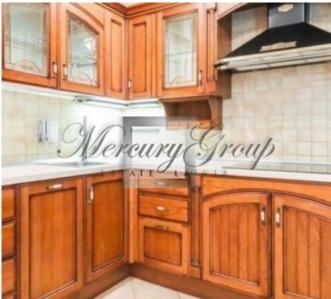

The apartment has a great layout - a spacious living room, kitchen with everything you need. Two spacious separate bedrooms. There are also two bathrooms with a shower and a bathroom.

At a distance of 5 minutes the Old Town and the Presidential Palace. Nearby are many restaurants, cafes, parks, sights of Riga and the Old Town.