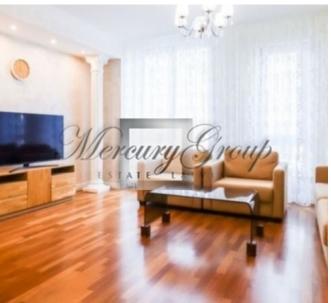

#### **Description**

We offer a luxurious apartment in the new Centra Nams project.

"Centranams" is considered a house of increased comfort and security. The house has 24-hour security and video surveillance. In the building on the ground floor there are a restaurant, a beauty salon, a hairdresser, a solarium and an insurance company. There is a terrace on the roof of the building, from which a beautiful view of Riga opens up, and anyone who wishes can admire the panorama of the city at any time. The apartments in the building are located in four entrances, which can be reached through a cozy and well-groomed patio. Each entrance is equipped with a safe elevator.

The apartment has a great layout - a spacious living room, kitchen with everything you need. Two spacious separate bedrooms. There are also two bathrooms with a shower and a bathroom.

At a distance of 5 minutes the Old Town and the Presidential Palace. Nearby are many restaurants, cafes, parks, sights of Riga and the Old Town.