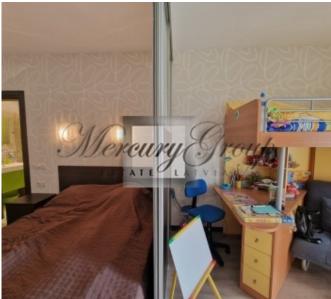

The apartment has a convenient layout: the living room is combined with the kitchen, the master bedroom is separated from the children's room by a partition (it is possible to convert it into an office), 2 bathrooms, one of which has a shower. There is also a spacious, covered terrace where you can spend wonderful warm summer evenings.