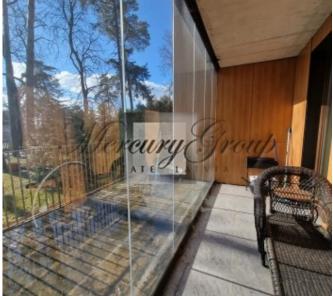

The apartment has a convenient layout: the living room is combined with the kitchen, the master bedroom is separated from the children's room by a partition (it is possible to convert it into an office), 2 bathrooms, one of which has a shower. There is also a spacious, covered terrace where you can spend wonderful warm summer evenings.