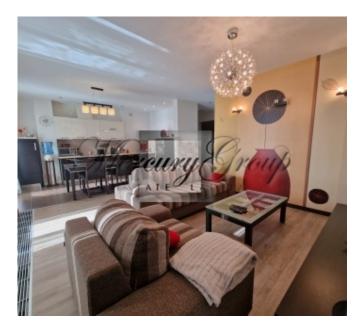

We offer a spacious, modern apartment in a new project on Jomas street, Majori. Jurmala beach is literally a 5-minute walk away. Convenient geographical location (15 km to the international airport and 25 km to Riga). Also within walking distance are grocery stores, pharmacies, cafes, restaurants. The project has a protected area, parking. Nearby is a playground.

The apartment has a convenient layout: the living room is combined with the kitchen, the master bedroom is separated from the children's room by a partition (it is possible to convert it into an office), 2 bathrooms, one of which has a shower. There is also a spacious, covered terrace where you can spend wonderful warm summer evenings.