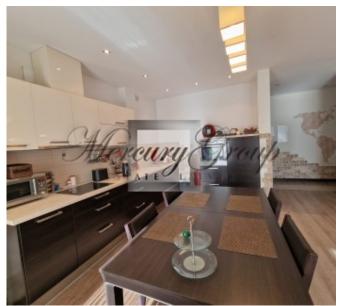

The apartment has a convenient layout: the living room is combined with the kitchen, the master bedroom is separated from the children's room by a partition (it is possible to convert it into an office), 2 bathrooms, one of which has a shower. There is also a spacious, covered terrace where you can spend wonderful warm summer evenings.