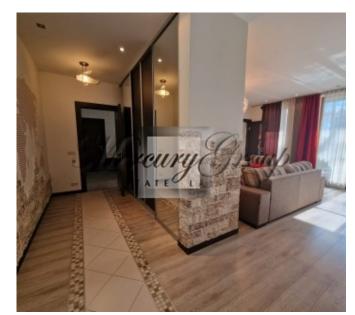

The apartment has a convenient layout: the living room is combined with the kitchen, the master bedroom is separated from the children's room by a partition (it is possible to convert it into an office), 2 bathrooms, one of which has a shower. There is also a spacious, covered terrace where you can spend wonderful warm summer evenings.