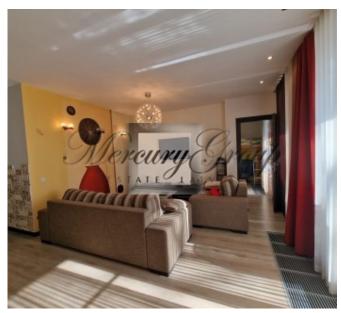

The apartment has a convenient layout: the living room is combined with the kitchen, the master bedroom is separated from the children's room by a partition (it is possible to convert it into an office), 2 bathrooms, one of which has a shower. There is also a spacious, covered terrace where you can spend wonderful warm summer evenings.