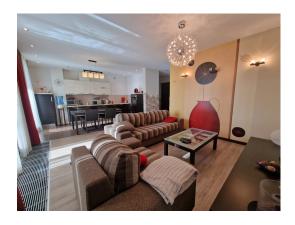

We offer a spacious, modern apartment in a new project on Jomas street, Majori. Jurmala beach is literally a 5-minute walk away. Convenient geographical location (15 km to the international airport and 25 km to Riga). Also within walking distance are grocery stores, pharmacies, cafes, restaurants. The project has a protected area, parking. Nearby is a playground.

The apartment has a convenient layout: the living room is combined with the kitchen, the master bedroom is separated from the children's room by a partition (it is possible to convert it into an office), 2 bathrooms, one of which has a shower. There is also a spacious, covered terrace where you can spend wonderful warm summer evenings.