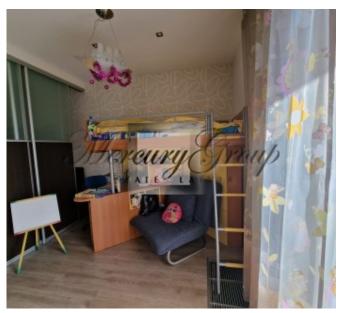

The apartment has a convenient layout: the living room is combined with the kitchen, the master bedroom is separated from the children's room by a partition (it is possible to convert it into an office), 2 bathrooms, one of which has a shower. There is also a spacious, covered terrace where you can spend wonderful warm summer evenings.