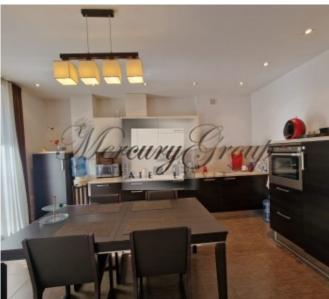

The apartment has a convenient layout: the living room is combined with the kitchen, the master bedroom is separated from the children's room by a partition (it is possible to convert it into an office), 2 bathrooms, one of which has a shower. There is also a spacious, covered terrace where you can spend wonderful warm summer evenings.