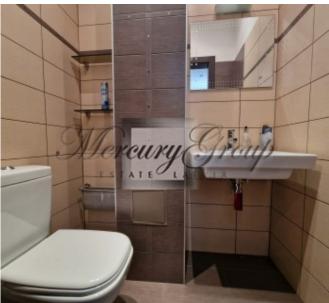

The apartment has a convenient layout: the living room is combined with the kitchen, the master bedroom is separated from the children's room by a partition (it is possible to convert it into an office), 2 bathrooms, one of which has a shower. There is also a spacious, covered terrace where you can spend wonderful warm summer evenings.