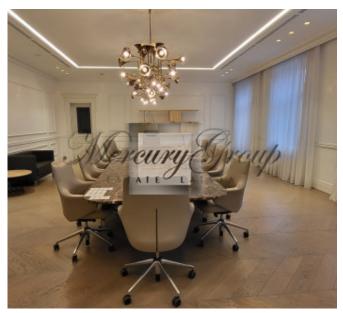

#### **Description**

Representative office in the city center with ideal conditions for business!

Office area: 326.1 m<sup>2</sup>. The office is located on the 3rd floor, there is an elevator.

The office is equipped with all necessary furniture, ready for immediate occupancy and start of work. The premises meet high standards of environmental accessibility, with a façade elevator on the courtyard side. The building has: Air conditioning, ventilation and hinged windows for comfortable air exchange. Heating in the Rigas Siltums building. A luxurious facade entrance that gives the building and your office a representative look.

Excellent location in close proximity to Kronvald Park, restaurants and cafes of the Quiet Center. It is possible to rent parking spaces in the courtyard of the building. Convenient access to public transport for your comfort and convenience.