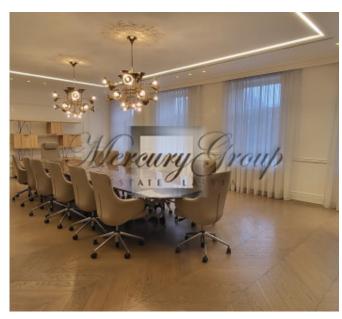

#### **Description**

Representative office in the city center with ideal conditions for business!

Office area: 326.1 m<sup>2</sup>. The office is located on the 3rd floor, there is an elevator.

The office is equipped with all necessary furniture, ready for immediate occupancy and start of work. The premises meet high standards of environmental accessibility, with a façade elevator on the courtyard side. The building has: Air conditioning, ventilation and hinged windows for comfortable air exchange. Heating in the Rigas Siltums building. A luxurious facade entrance that gives the building and your office a representative look.

Excellent location in close proximity to Kronvald Park, restaurants and cafes of the Quiet Center. It is possible to rent parking spaces in the courtyard of the building. Convenient access to public transport for your comfort and convenience.