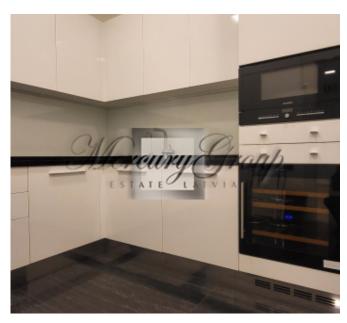

#### **Description**

Representative office in the city center with ideal conditions for business!

Office area: 326.1 m<sup>2</sup>. The office is located on the 3rd floor, there is an elevator.

The office is equipped with all necessary furniture, ready for immediate occupancy and start of work. The premises meet high standards of environmental accessibility, with a façade elevator on the courtyard side. The building has: Air conditioning, ventilation and hinged windows for comfortable air exchange. Heating in the Rigas Siltums building. A luxurious facade entrance that gives the building and your office a representative look.