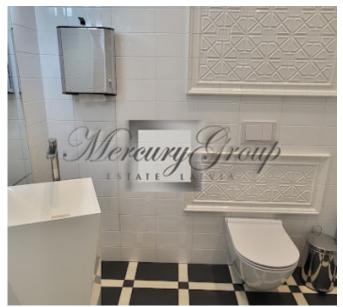

#### **Description**

Representative office in the city center with ideal conditions for business!

Office area: 326.1 m<sup>2</sup>. The office is located on the 3rd floor, there is an elevator.

The office is equipped with all necessary furniture, ready for immediate occupancy and start of work. The premises meet high standards of environmental accessibility, with a façade elevator on the courtyard side. The building has: Air conditioning, ventilation and hinged windows for comfortable air exchange. Heating in the Rigas Siltums building. A luxurious facade entrance that gives the building and your office a representative look.