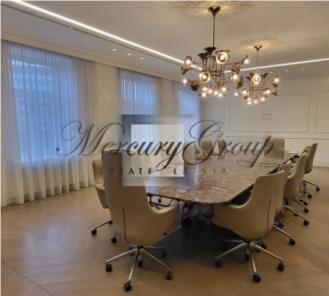

#### **Description**

Representative office in the city center with ideal conditions for business!

Office area: 326.1 m<sup>2</sup>. The office is located on the 3rd floor, there is an elevator.

The office is equipped with all necessary furniture, ready for immediate occupancy and start of work. The premises meet high standards of environmental accessibility, with a façade elevator on the courtyard side. The building has: Air conditioning, ventilation and hinged windows for comfortable air exchange. Heating in the Rigas Siltums building. A luxurious facade entrance that gives the building and your office a representative look.

Excellent location in close proximity to Kronvald Park, restaurants and cafes of the Quiet Center. It is possible to rent parking spaces in the courtyard of the building. Convenient access to public transport for your comfort and convenience.