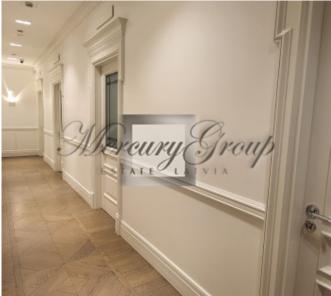

#### **Description**

Representative office in the city center with ideal conditions for business!

Office area: 326.1 m<sup>2</sup>. The office is located on the 3rd floor, there is an elevator.

The office is equipped with all necessary furniture, ready for immediate occupancy and start of work. The premises meet high standards of environmental accessibility, with a façade elevator on the courtyard side. The building has: Air conditioning, ventilation and hinged windows for comfortable air exchange. Heating in the Rigas Siltums building. A luxurious facade entrance that gives the building and your office a representative look.