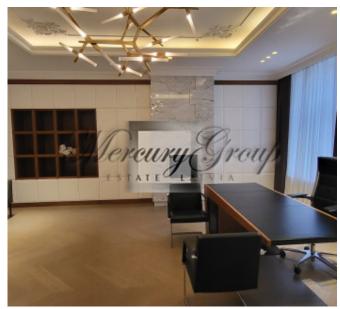

#### **Description**

Representative office in the city center with ideal conditions for business!

Office area: 326.1 m<sup>2</sup>. The office is located on the 3rd floor, there is an elevator.

The office is equipped with all necessary furniture, ready for immediate occupancy and start of work. The premises meet high standards of environmental accessibility, with a façade elevator on the courtyard side. The building has: Air conditioning, ventilation and hinged windows for comfortable air exchange. Heating in the Rigas Siltums building. A luxurious facade entrance that gives the building and your office a representative look.

Excellent location in close proximity to Kronvald Park, restaurants and cafes of the Quiet Center. It is possible to rent parking spaces in the courtyard of the building. Convenient access to public transport for your comfort and convenience.