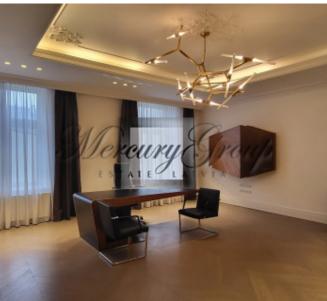

#### **Description**

Representative office in the city center with ideal conditions for business!

Office area: 326.1 m<sup>2</sup>. The office is located on the 3rd floor, there is an elevator.

The office is equipped with all necessary furniture, ready for immediate occupancy and start of work. The premises meet high standards of environmental accessibility, with a façade elevator on the courtyard side. The building has: Air conditioning, ventilation and hinged windows for comfortable air exchange. Heating in the Rigas Siltums building. A luxurious facade entrance that gives the building and your office a representative look.

Excellent location in close proximity to Kronvald Park, restaurants and cafes of the Quiet Center. It is possible to rent parking spaces in the courtyard of the building. Convenient access to public transport for your comfort and convenience.