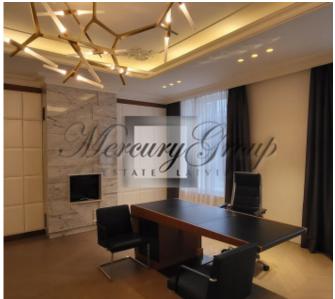

#### **Description**

Representative office in the city center with ideal conditions for business!

Office area: 326.1 m<sup>2</sup>. The office is located on the 3rd floor, there is an elevator.

The office is equipped with all necessary furniture, ready for immediate occupancy and start of work. The premises meet high standards of environmental accessibility, with a façade elevator on the courtyard side. The building has: Air conditioning, ventilation and hinged windows for comfortable air exchange. Heating in the Rigas Siltums building. A luxurious facade entrance that gives the building and your office a representative look.