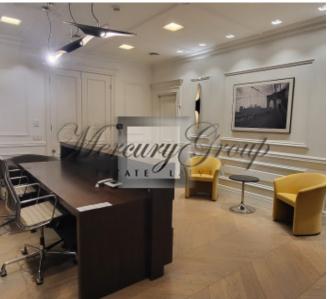

#### **Description**

Representative office in the city center with ideal conditions for business!

Office area: 326.1 m<sup>2</sup>. The office is located on the 3rd floor, there is an elevator.

The office is equipped with all necessary furniture, ready for immediate occupancy and start of work. The premises meet high standards of environmental accessibility, with a façade elevator on the courtyard side. The building has: Air conditioning, ventilation and hinged windows for comfortable air exchange. Heating in the Rigas Siltums building. A luxurious facade entrance that gives the building and your office a representative look.

Excellent location in close proximity to Kronvald Park, restaurants and cafes of the Quiet Center. It is possible to rent parking spaces in the courtyard of the building. Convenient access to public transport for your comfort and convenience.