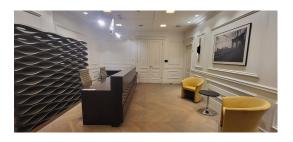

#### **Description**

Representative office in the city center with ideal conditions for business!

Office area: 326.1 m<sup>2</sup>. The office is located on the 3rd floor, there is an elevator.

The office is equipped with all necessary furniture, ready for immediate occupancy and start of work. The premises meet high standards of environmental accessibility, with a façade elevator on the courtyard side. The building has: Air conditioning, ventilation and hinged windows for comfortable air exchange. Heating in the Rigas Siltums building. A luxurious facade entrance that gives the building and your office a representative look.

Excellent location in close proximity to Kronvald Park, restaurants and cafes of the Quiet Center. It is possible to rent parking spaces in the courtyard of the building. Convenient access to public transport for your comfort and convenience.