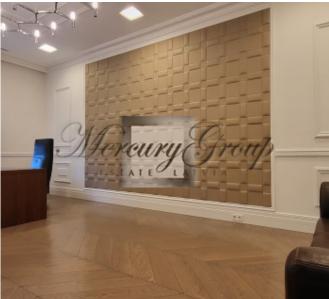

#### **Description**

Representative office in the city center with ideal conditions for business!

Office area: 326.1 m<sup>2</sup>. The office is located on the 3rd floor, there is an elevator.

The office is equipped with all necessary furniture, ready for immediate occupancy and start of work. The premises meet high standards of environmental accessibility, with a façade elevator on the courtyard side. The building has: Air conditioning, ventilation and hinged windows for comfortable air exchange. Heating in the Rigas Siltums building. A luxurious facade entrance that gives the building and your office a representative look.