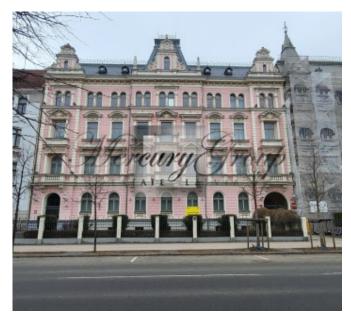

#### **Description**

Representative office in the city center with ideal conditions for business!

Office area: 326.1 m<sup>2</sup>. The office is located on the 3rd floor, there is an elevator.

The office is equipped with all necessary furniture, ready for immediate occupancy and start of work. The premises meet high standards of environmental accessibility, with a façade elevator on the courtyard side. The building has: Air conditioning, ventilation and hinged windows for comfortable air exchange. Heating in the Rigas Siltums building. A luxurious facade entrance that gives the building and your office a representative look.

Excellent location in close proximity to Kronvald Park, restaurants and cafes of the Quiet Center. It is possible to rent parking spaces in the courtyard of the building. Convenient access to public transport for your comfort and convenience.