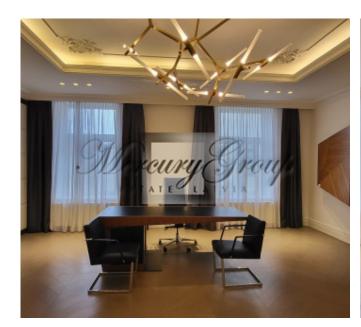

#### **Description**

Representative office in the city center with ideal conditions for business!

Office area: 326.1 m<sup>2</sup>. The office is located on the 3rd floor, there is an elevator.

The office is equipped with all necessary furniture, ready for immediate occupancy and start of work. The premises meet high standards of environmental accessibility, with a façade elevator on the courtyard side. The building has: Air conditioning, ventilation and hinged windows for comfortable air exchange. Heating in the Rigas Siltums building. A luxurious facade entrance that gives the building and your office a representative look.