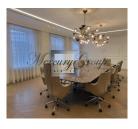

#### **Description**

Representative office in the city center with ideal conditions for business!

Office area: 326.1 m<sup>2</sup>. The office is located on the 3rd floor, there is an elevator.

The office is equipped with all necessary furniture, ready for immediate occupancy and start of work. The premises meet high standards of environmental accessibility, with a façade elevator on the courtyard side. The building has: Air conditioning, ventilation and hinged windows for comfortable air exchange. Heating in the Rigas Siltums building. A luxurious facade entrance that gives the building and your office a representative look.

Excellent location in close proximity to Kronvald Park, restaurants and cafes of the Quiet Center. It is possible to rent parking spaces in the courtyard of the building. Convenient access to public transport for your comfort and convenience.