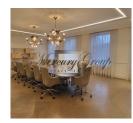

#### **Description**

Representative office in the city center with ideal conditions for business!

Office area: 326.1 m<sup>2</sup>. The office is located on the 3rd floor, there is an elevator.

The office is equipped with all necessary furniture, ready for immediate occupancy and start of work. The premises meet high standards of environmental accessibility, with a façade elevator on the courtyard side. The building has: Air conditioning, ventilation and hinged windows for comfortable air exchange. Heating in the Rigas Siltums building. A luxurious facade entrance that gives the building and your office a representative look.

Excellent location in close proximity to Kronvald Park, restaurants and cafes of the Quiet Center. It is possible to rent parking spaces in the courtyard of the building. Convenient access to public transport for your comfort and convenience.