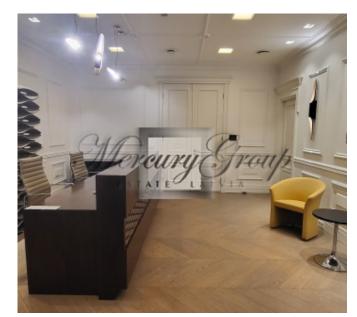

#### **Description**

Representative office in the city center with ideal conditions for business!

Office area: 326.1 m<sup>2</sup>. The office is located on the 3rd floor, there is an elevator.

The office is equipped with all necessary furniture, ready for immediate occupancy and start of work. The premises meet high standards of environmental accessibility, with a façade elevator on the courtyard side. The building has: Air conditioning, ventilation and hinged windows for comfortable air exchange. Heating in the Rigas Siltums building. A luxurious facade entrance that gives the building and your office a representative look.

Excellent location in close proximity to Kronvald Park, restaurants and cafes of the Quiet Center. It is possible to rent parking spaces in the courtyard of the building. Convenient access to public transport for your comfort and convenience.