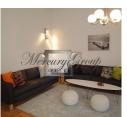

Scandinavian interior design, light colors, high ceilings (3.40m). Convenient layout - 2 separate bedrooms, living room, kitchen with dining area, dressing room, one bathroom with a shower. The apartment is fully furnished., washing machine. Equipped kitchen - induction cooker, oven, dishwasher, refrigerator and freezer.