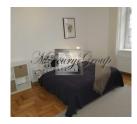

Scandinavian interior design, light colors, high ceilings (3.40m). Convenient layout - 2 separate bedrooms, living room, kitchen with dining area, dressing room, one bathroom with a shower. The apartment is fully furnished., washing machine. Equipped kitchen - induction cooker, oven, dishwasher, refrigerator and freezer.