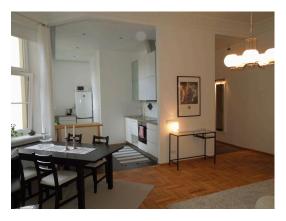

#### Description

We offer for rent a spacious apartment in a prestigious area of the city.

Fully renovated apartment house "Valdemara Residence" in Art Nouveau, built in 1901, is located between Elizabetes and Dzirnavu Streets, next to the park Esplanade. Silent and great location with all the benefits of the city center. Excellent area of Riga - within walking distance of all major sights of Riga - the Old Town, the elite embassy district, the famous Alberta Street and the main business centers of the capital. Nearby is the Museum of Art, cafes and restaurants, pharmacies, beauty salons, a medical center. Convenient transport connections.

Scandinavian interior design, light colors, high ceilings (3.40m). Convenient layout - 2 separate bedrooms, living room, kitchen with dining area, dressing room, one bathroom with a shower. The apartment is fully furnished., washing machine. Equipped kitchen - induction cooker, oven, dishwasher, refrigerator and freezer.