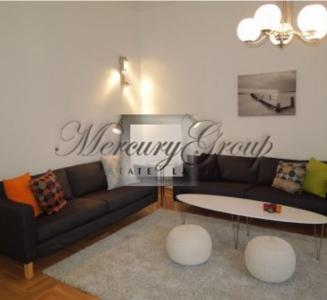

Scandinavian interior design, light colors, high ceilings (3.40m). Convenient layout - 2 separate bedrooms, living room, kitchen with dining area, dressing room, one bathroom with a shower. The apartment is fully furnished., washing machine. Equipped kitchen - induction cooker, oven, dishwasher, refrigerator and freezer.