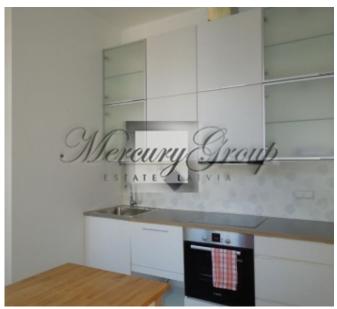

Scandinavian interior design, light colors, high ceilings (3.40m). Convenient layout - 2 separate bedrooms, living room, kitchen with dining area, dressing room, one bathroom with a shower. The apartment is fully furnished., washing machine. Equipped kitchen - induction cooker, oven, dishwasher, refrigerator and freezer.