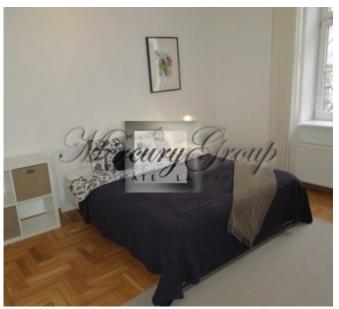

Scandinavian interior design, light colors, high ceilings (3.40m). Convenient layout - 2 separate bedrooms, living room, kitchen with dining area, dressing room, one bathroom with a shower. The apartment is fully furnished., washing machine. Equipped kitchen - induction cooker, oven, dishwasher, refrigerator and freezer.