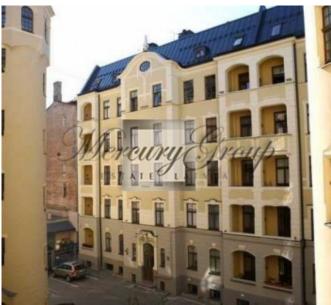

#### Description

We offer for rent a spacious apartment in a prestigious area of the city.

Fully renovated apartment house "Valdemara Residence" in Art Nouveau, built in 1901, is located between Elizabetes and Dzirnavu Streets, next to the park Esplanade. Silent and great location with all the benefits of the city center. Excellent area of Riga - within walking distance of all major sights of Riga - the Old Town, the elite embassy district, the famous Alberta Street and the main business centers of the capital. Nearby is the Museum of Art, cafes and restaurants, pharmacies, beauty salons, a medical center. Convenient transport connections.