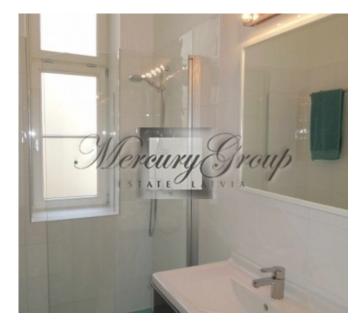

Scandinavian interior design, light colors, high ceilings (3.40m). Convenient layout - 2 separate bedrooms, living room, kitchen with dining area, dressing room, one bathroom with a shower. The apartment is fully furnished., washing machine. Equipped kitchen - induction cooker, oven, dishwasher, refrigerator and freezer.