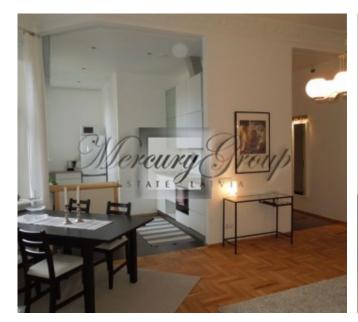

#### Description

We offer for rent a spacious apartment in a prestigious area of the city.

Fully renovated apartment house "Valdemara Residence" in Art Nouveau, built in 1901, is located between Elizabetes and Dzirnavu Streets, next to the park Esplanade. Silent and great location with all the benefits of the city center. Excellent area of Riga - within walking distance of all major sights of Riga - the Old Town, the elite embassy district, the famous Alberta Street and the main business centers of the capital. Nearby is the Museum of Art, cafes and restaurants, pharmacies, beauty salons, a medical center. Convenient transport connections.

Scandinavian interior design, light colors, high ceilings (3.40m). Convenient layout - 2 separate bedrooms, living room, kitchen with dining area, dressing room, one bathroom with a shower. The apartment is fully furnished., washing machine. Equipped kitchen - induction cooker, oven, dishwasher, refrigerator and freezer.