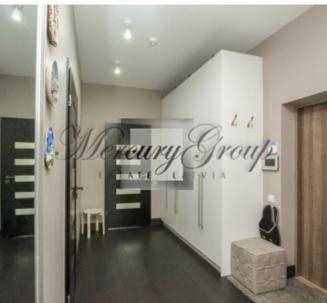

Layout of the apartment includes a large living room combined with kitchen and dining area, 2 bedrooms, 2 bathrooms (shower and bath) a hallway and a terrace. Large panoramic windows provide plenty of natural light.