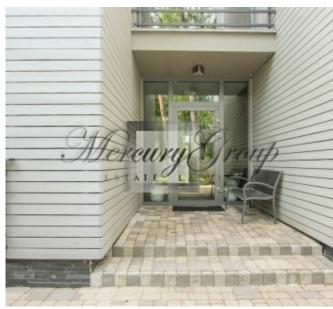

#### Description

Modern apartment with a spacious terrace in a new project in Majori - in the heart of Jurmala is offered for rent.

New apartment is located near the famous Yomas street, in 5-minute walking distance from sandy beach of Jurmala and Dzintari concert hall. Nearby are many cafes and restaurants, a children's park Dzintari. Developed infrastructure - shops, beauty salons, pharmacies, close to public transport. Within close reach is Yacht Club, famous complex of tennis courts, volleyball school, SPA-complex with a 20-meter swimming pool, a aquapark Livu and private houses built in unique Jurmala style. 25 minutes drive till the center of Riga, to the airport - 20 minutes.

This apartment with total area of 125 m2 is conveniently located on the fird floor of the building. There are 3 apartments on the each floor. All city communications, gas heating, individual meters. Fenced territory, landscaped area, car parking. The house is located in the sector of private houses on the Kaudzishu street.

Layout of the apartment includes a large living room combined with kitchen and dining area, 2 bedrooms, 2 bathrooms (shower and bath) a hallway and a terrace. Large panoramic windows provide plenty of natural light.