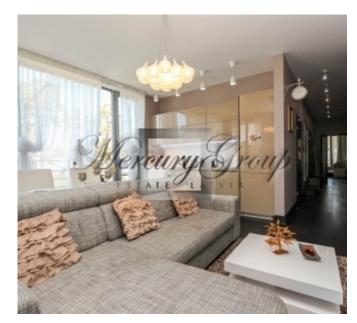

Layout of the apartment includes a large living room combined with kitchen and dining area, 2 bedrooms, 2 bathrooms (shower and bath) a hallway and a terrace. Large panoramic windows provide plenty of natural light.

The apartment is offered with all furniture and household appliances.