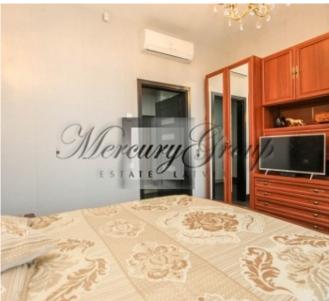

Layout of the apartment includes a large living room combined with kitchen and dining area, 2 bedrooms, 2 bathrooms (shower and bath) a hallway and a terrace. Large panoramic windows provide plenty of natural light.

The apartment is offered with all furniture and household appliances.