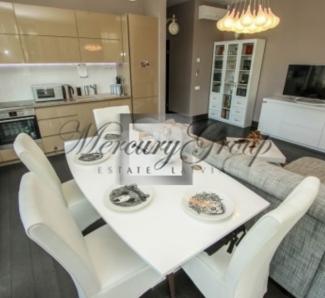

Layout of the apartment includes a large living room combined with kitchen and dining area, 2 bedrooms, 2 bathrooms (shower and bath) a hallway and a terrace. Large panoramic windows provide plenty of natural light.

The apartment is offered with all furniture and household appliances.