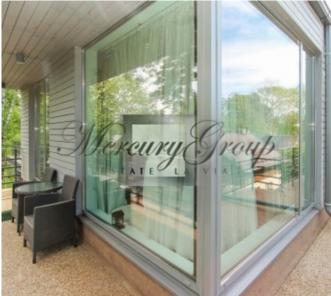

Layout of the apartment includes a large living room combined with kitchen and dining area, 2 bedrooms, 2 bathrooms (shower and bath) a hallway and a terrace. Large panoramic windows provide plenty of natural light.

The apartment is offered with all furniture and household appliances.