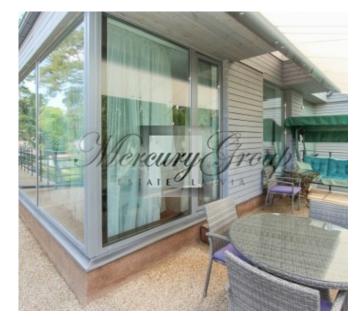

Layout of the apartment includes a large living room combined with kitchen and dining area, 2 bedrooms, 2 bathrooms (shower and bath) a hallway and a terrace. Large panoramic windows provide plenty of natural light.

The apartment is offered with all furniture and household appliances.