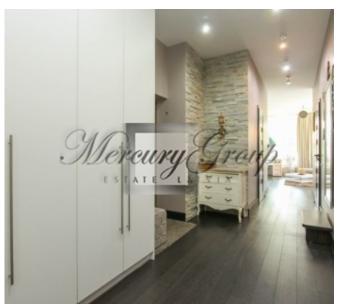

Layout of the apartment includes a large living room combined with kitchen and dining area, 2 bedrooms, 2 bathrooms (shower and bath) a hallway and a terrace. Large panoramic windows provide plenty of natural light.