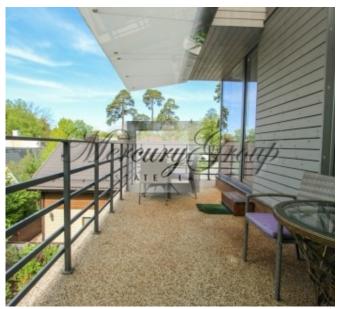

Layout of the apartment includes a large living room combined with kitchen and dining area, 2 bedrooms, 2 bathrooms (shower and bath) a hallway and a terrace. Large panoramic windows provide plenty of natural light.

The apartment is offered with all furniture and household appliances.