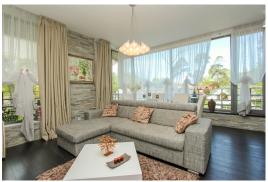

Layout of the apartment includes a large living room combined with kitchen and dining area, 2 bedrooms, 2 bathrooms (shower and bath) a hallway and a terrace. Large panoramic windows provide plenty of natural light.

The apartment is offered with all furniture and household appliances.