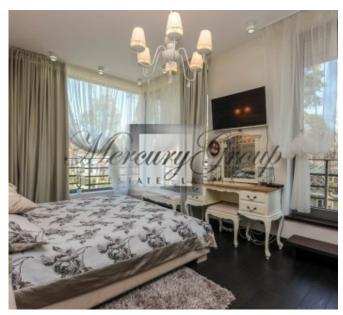

Layout of the apartment includes a large living room combined with kitchen and dining area, 2 bedrooms, 2 bathrooms (shower and bath) a hallway and a terrace. Large panoramic windows provide plenty of natural light.

The apartment is offered with all furniture and household appliances.