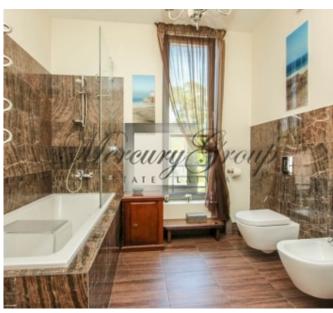

Layout of the apartment includes a large living room combined with kitchen and dining area, 2 bedrooms, 2 bathrooms (shower and bath) a hallway and a terrace. Large panoramic windows provide plenty of natural light.