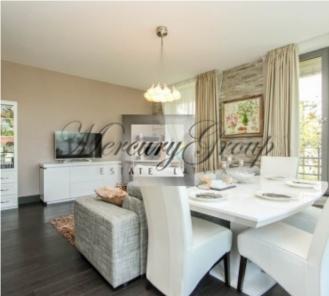

Layout of the apartment includes a large living room combined with kitchen and dining area, 2 bedrooms, 2 bathrooms (shower and bath) a hallway and a terrace. Large panoramic windows provide plenty of natural light.

The apartment is offered with all furniture and household appliances.