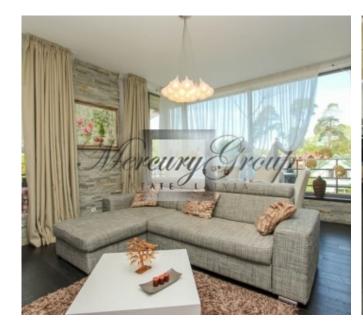

Layout of the apartment includes a large living room combined with kitchen and dining area, 2 bedrooms, 2 bathrooms (shower and bath) a hallway and a terrace. Large panoramic windows provide plenty of natural light.

The apartment is offered with all furniture and household appliances.