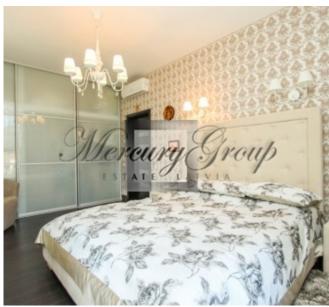

Layout of the apartment includes a large living room combined with kitchen and dining area, 2 bedrooms, 2 bathrooms (shower and bath) a hallway and a terrace. Large panoramic windows provide plenty of natural light.

The apartment is offered with all furniture and household appliances.