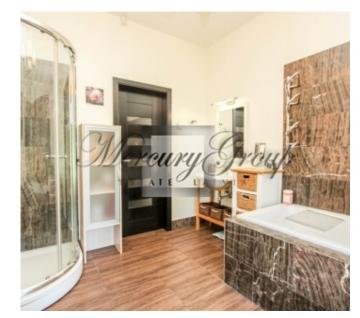

Layout of the apartment includes a large living room combined with kitchen and dining area, 2 bedrooms, 2 bathrooms (shower and bath) a hallway and a terrace. Large panoramic windows provide plenty of natural light.