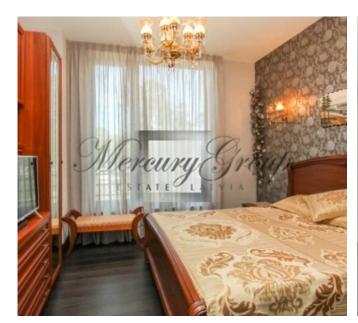

Layout of the apartment includes a large living room combined with kitchen and dining area, 2 bedrooms, 2 bathrooms (shower and bath) a hallway and a terrace. Large panoramic windows provide plenty of natural light.

The apartment is offered with all furniture and household appliances.