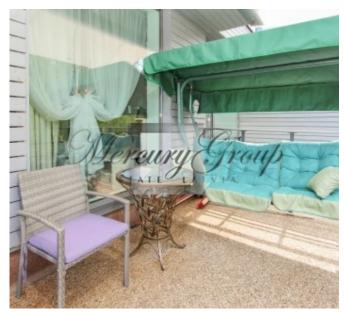

Layout of the apartment includes a large living room combined with kitchen and dining area, 2 bedrooms, 2 bathrooms (shower and bath) a hallway and a terrace. Large panoramic windows provide plenty of natural light.

The apartment is offered with all furniture and household appliances.