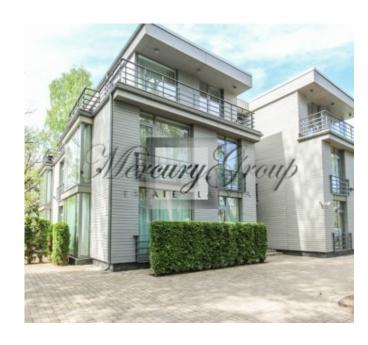

#### Description

Modern apartment with a spacious terrace in a new project in Majori - in the heart of Jurmala is offered for rent.

New apartment is located near the famous Yomas street, in 5-minute walking distance from sandy beach of Jurmala and Dzintari concert hall. Nearby are many cafes and restaurants, a children's park Dzintari. Developed infrastructure - shops, beauty salons, pharmacies, close to public transport. Within close reach is Yacht Club, famous complex of tennis courts, volleyball school, SPA-complex with a 20-meter swimming pool, a aquapark Livu and private houses built in unique Jurmala style. 25 minutes drive till the center of Riga, to the airport - 20 minutes.

This apartment with total area of 125 m2 is conveniently located on the fird floor of the building. There are 3 apartments on the each floor. All city communications, gas heating, individual meters. Fenced territory, landscaped area, car parking. The house is located in the sector of private houses on the Kaudzishu street.