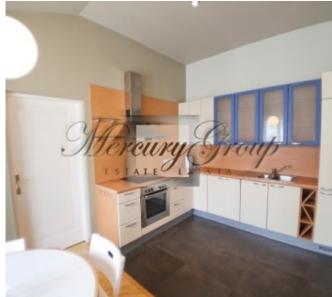

#### **Description**

This comfortable apartment with a fireplace has recently been renovated. The renovation is executed using natural and high quality materials. This apartment is fully furnished and equipped with a modern built-in kitchen and kitchen appliances, built-in wardrobes, parquet floor; windows are decorated with the curtains. The apartment has one living room, three bedrooms, bathroom with the window, large dressing room and laundry area.