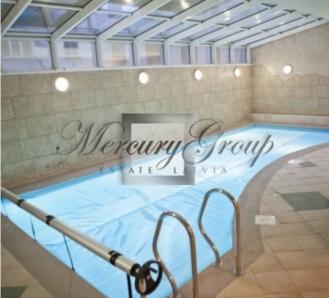

An apartment complex "Palisade" is located in the Embassy district of Riga (Quiet Centre), near the park and Yacht club on Daugava embankment, surrounded by picturesque little streets and the best restaurants of the town. The relaxing area with swimming pool, sauna and fitness room makes this building unique. The relaxation center is available only for inhabitants of the house at any time. In 2003 building has been completely renovated including all historical elements of exterior and interior, main entrance; installed new elevator.