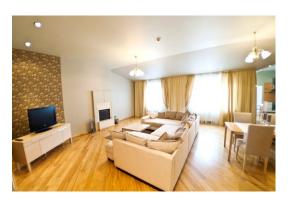

#### **Description**

This comfortable apartment with a fireplace has recently been renovated. The renovation is executed using natural and high quality materials. This apartment is fully furnished and equipped with a modern built-in kitchen and kitchen appliances, built-in wardrobes, parquet floor; windows are decorated with the curtains. The apartment has one living room, three bedrooms, bathroom with the window, large dressing room and laundry area.