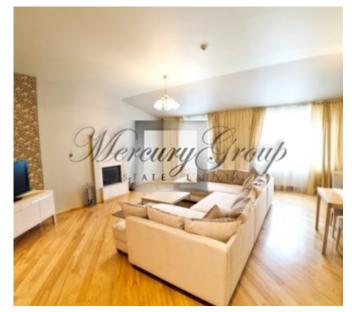

#### **Description**

This comfortable apartment with a fireplace has recently been renovated. The renovation is executed using natural and high quality materials. This apartment is fully furnished and equipped with a modern built-in kitchen and kitchen appliances, built-in wardrobes, parquet floor; windows are decorated with the curtains. The apartment has one living room, three bedrooms, bathroom with the window, large dressing room and laundry area.