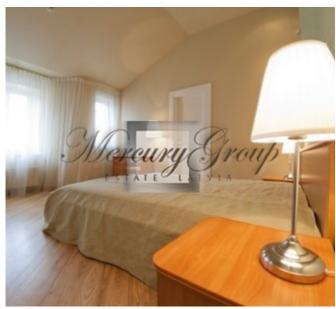

#### **Description**

This comfortable apartment with a fireplace has recently been renovated. The renovation is executed using natural and high quality materials. This apartment is fully furnished and equipped with a modern built-in kitchen and kitchen appliances, built-in wardrobes, parquet floor; windows are decorated with the curtains. The apartment has one living room, three bedrooms, bathroom with the window, large dressing room and laundry area.