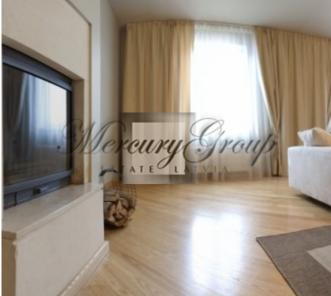

#### **Description**

This comfortable apartment with a fireplace has recently been renovated. The renovation is executed using natural and high quality materials. This apartment is fully furnished and equipped with a modern built-in kitchen and kitchen appliances, built-in wardrobes, parquet floor; windows are decorated with the curtains. The apartment has one living room, three bedrooms, bathroom with the window, large dressing room and laundry area.