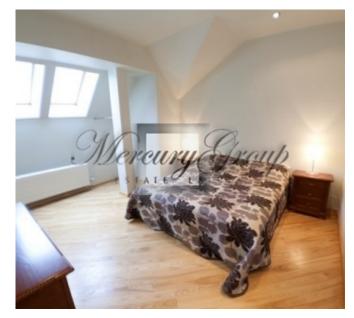

#### **Description**

This comfortable apartment with a fireplace has recently been renovated. The renovation is executed using natural and high quality materials. This apartment is fully furnished and equipped with a modern built-in kitchen and kitchen appliances, built-in wardrobes, parquet floor; windows are decorated with the curtains. The apartment has one living room, three bedrooms, bathroom with the window, large dressing room and laundry area.