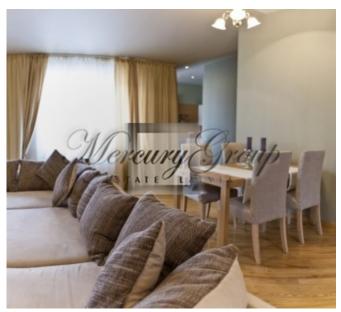

#### **Description**

This comfortable apartment with a fireplace has recently been renovated. The renovation is executed using natural and high quality materials. This apartment is fully furnished and equipped with a modern built-in kitchen and kitchen appliances, built-in wardrobes, parquet floor; windows are decorated with the curtains. The apartment has one living room, three bedrooms, bathroom with the window, large dressing room and laundry area.