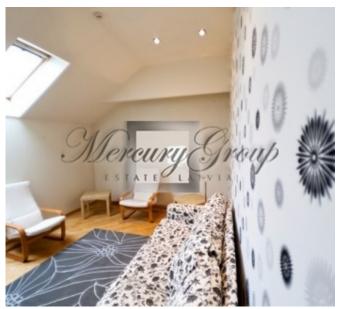

#### **Description**

This comfortable apartment with a fireplace has recently been renovated. The renovation is executed using natural and high quality materials. This apartment is fully furnished and equipped with a modern built-in kitchen and kitchen appliances, built-in wardrobes, parquet floor; windows are decorated with the curtains. The apartment has one living room, three bedrooms, bathroom with the window, large dressing room and laundry area.