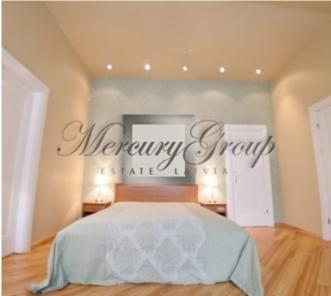

#### **Description**

This comfortable apartment with a fireplace has recently been renovated. The renovation is executed using natural and high quality materials. This apartment is fully furnished and equipped with a modern built-in kitchen and kitchen appliances, built-in wardrobes, parquet floor; windows are decorated with the curtains. The apartment has one living room, three bedrooms, bathroom with the window, large dressing room and laundry area.