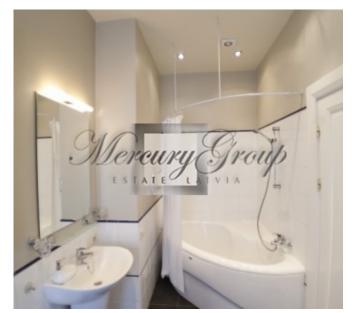

#### **Description**

This comfortable apartment with a fireplace has recently been renovated. The renovation is executed using natural and high quality materials. This apartment is fully furnished and equipped with a modern built-in kitchen and kitchen appliances, built-in wardrobes, parquet floor; windows are decorated with the curtains. The apartment has one living room, three bedrooms, bathroom with the window, large dressing room and laundry area.