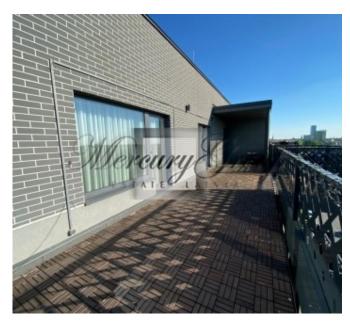

#### **Description**

For rent gorgeous, big apartment in the new project, on the top floor of the building with a great view of Skanstes park and the city. Well-maintained territory with a children's playground. The apartment has four isolated rooms, two separate bathrooms with wc, a large terrace, two balconies, a separate storage room on the terrace. Living area 100 square meters, terrace 33 square meters. The apartment has a closed parking space on the first floor of the building, which is included in the rent. The apartment has undergone high-quality repairs. The apartment is fully furnished, equipped with furniture, household appliances and plumbing. Individual electricity, water and heat meters, adjustable radiators are installed in the apartment. Developed infrastructure, close to everything you need. Nearby "Arena Rīga" and "Olympic Center". There is a well-equipped sports field next to the house. The apartment has free common well-equipped club rooms with a terrace on the first floor of the building, where it is possible to celebrate party or hold other events.