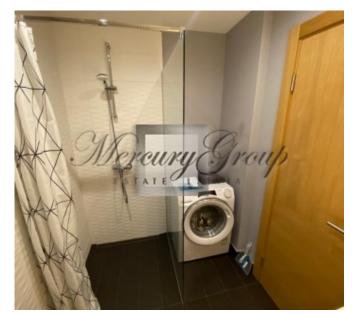

#### **Description**

For rent gorgeous, big apartment in the new project, on the top floor of the building with a great view of Skanstes park and the city. Well-maintained territory with a children's playground. The apartment has four isolated rooms, two separate bathrooms with wc, a large terrace, two balconies, a separate storage room on the terrace. Living area 100 square meters, terrace 33 square meters. The apartment has a closed parking space on the first floor of the building, which is included in the rent. The apartment has undergone high-quality repairs. The apartment is fully furnished, equipped with furniture, household appliances and plumbing. Individual electricity, water and heat meters, adjustable radiators are installed in the apartment. Developed infrastructure, close to everything you need. Nearby "Arena Rīga" and "Olympic Center". There is a well-equipped sports field next to the house. The apartment has free common well-equipped club rooms with a terrace on the first floor of the building, where it is possible to celebrate party or hold other events.