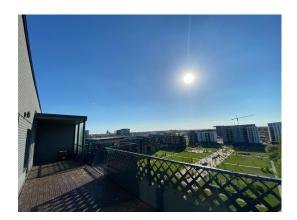

#### **Description**

For rent gorgeous, big apartment in the new project, on the top floor of the building with a great view of Skanstes park and the city. Well-maintained territory with a children's playground. The apartment has four isolated rooms, two separate bathrooms with wc, a large terrace, two balconies, a separate storage room on the terrace. Living area 100 square meters, terrace 33 square meters. The apartment has a closed parking space on the first floor of the building, which is included in the rent. The apartment has undergone high-quality repairs. The apartment is fully furnished, equipped with furniture, household appliances and plumbing. Individual electricity, water and heat meters, adjustable radiators are installed in the apartment. Developed infrastructure, close to everything you need. Nearby "Arena Rīga" and "Olympic Center". There is a well-equipped sports field next to the house. The apartment has free common well-equipped club rooms with a terrace on the first floor of the building, where it is possible to celebrate party or hold other events.