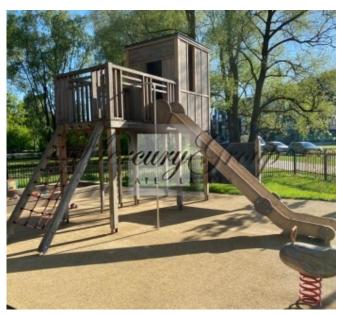

#### **Description**

For rent gorgeous, big apartment in the new project, on the top floor of the building with a great view of Skanstes park and the city. Well-maintained territory with a children's playground. The apartment has four isolated rooms, two separate bathrooms with wc, a large terrace, two balconies, a separate storage room on the terrace. Living area 100 square meters, terrace 33 square meters. The apartment has a closed parking space on the first floor of the building, which is included in the rent. The apartment has undergone high-quality repairs. The apartment is fully furnished, equipped with furniture, household appliances and plumbing. Individual electricity, water and heat meters, adjustable radiators are installed in the apartment. Developed infrastructure, close to everything you need. Nearby "Arena Rīga" and "Olympic Center". There is a well-equipped sports field next to the house. The apartment has free common well-equipped club rooms with a terrace on the first floor of the building, where it is possible to celebrate party or hold other events.