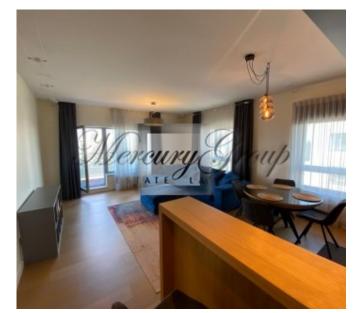

#### **Description**

For rent gorgeous, big apartment in the new project, on the top floor of the building with a great view of Skanstes park and the city. Well-maintained territory with a children's playground. The apartment has four isolated rooms, two separate bathrooms with wc, a large terrace, two balconies, a separate storage room on the terrace. Living area 100 square meters, terrace 33 square meters. The apartment has a closed parking space on the first floor of the building, which is included in the rent. The apartment has undergone high-quality repairs. The apartment is fully furnished, equipped with furniture, household appliances and plumbing. Individual electricity, water and heat meters, adjustable radiators are installed in the apartment. Developed infrastructure, close to everything you need. Nearby "Arena Rīga" and "Olympic Center". There is a well-equipped sports field next to the house. The apartment has free common well-equipped club rooms with a terrace on the first floor of the building, where it is possible to celebrate party or hold other events.