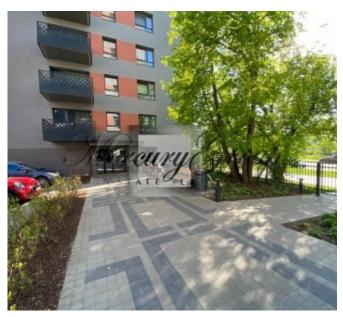

#### **Description**

For rent gorgeous, big apartment in the new project, on the top floor of the building with a great view of Skanstes park and the city. Well-maintained territory with a children's playground. The apartment has four isolated rooms, two separate bathrooms with wc, a large terrace, two balconies, a separate storage room on the terrace. Living area 100 square meters, terrace 33 square meters. The apartment has a closed parking space on the first floor of the building, which is included in the rent. The apartment has undergone high-quality repairs. The apartment is fully furnished, equipped with furniture, household appliances and plumbing. Individual electricity, water and heat meters, adjustable radiators are installed in the apartment. Developed infrastructure, close to everything you need. Nearby "Arena Rīga" and "Olympic Center". There is a well-equipped sports field next to the house. The apartment has free common well-equipped club rooms with a terrace on the first floor of the building, where it is possible to celebrate party or hold other events.