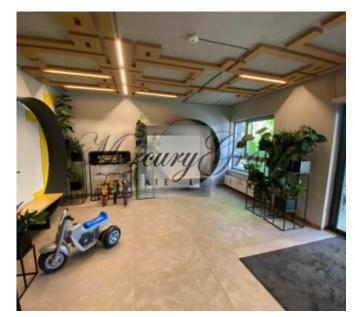

#### **Description**

For rent gorgeous, big apartment in the new project, on the top floor of the building with a great view of Skanstes park and the city. Well-maintained territory with a children's playground. The apartment has four isolated rooms, two separate bathrooms with wc, a large terrace, two balconies, a separate storage room on the terrace. Living area 100 square meters, terrace 33 square meters. The apartment has a closed parking space on the first floor of the building, which is included in the rent. The apartment has undergone high-quality repairs. The apartment is fully furnished, equipped with furniture, household appliances and plumbing. Individual electricity, water and heat meters, adjustable radiators are installed in the apartment. Developed infrastructure, close to everything you need. Nearby "Arena Rīga" and "Olympic Center". There is a well-equipped sports field next to the house. The apartment has free common well-equipped club rooms with a terrace on the first floor of the building, where it is possible to celebrate party or hold other events.