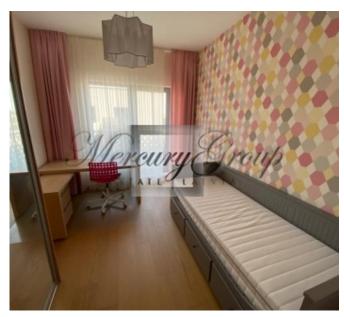

#### **Description**

For rent gorgeous, big apartment in the new project, on the top floor of the building with a great view of Skanstes park and the city. Well-maintained territory with a children's playground. The apartment has four isolated rooms, two separate bathrooms with wc, a large terrace, two balconies, a separate storage room on the terrace. Living area 100 square meters, terrace 33 square meters. The apartment has a closed parking space on the first floor of the building, which is included in the rent. The apartment has undergone high-quality repairs. The apartment is fully furnished, equipped with furniture, household appliances and plumbing. Individual electricity, water and heat meters, adjustable radiators are installed in the apartment. Developed infrastructure, close to everything you need. Nearby "Arena Rīga" and "Olympic Center". There is a well-equipped sports field next to the house. The apartment has free common well-equipped club rooms with a terrace on the first floor of the building, where it is possible to celebrate party or hold other events.