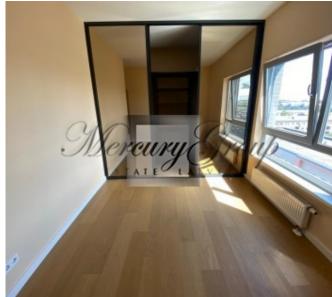

#### **Description**

For rent gorgeous, big apartment in the new project, on the top floor of the building with a great view of Skanstes park and the city. Well-maintained territory with a children's playground. The apartment has four isolated rooms, two separate bathrooms with wc, a large terrace, two balconies, a separate storage room on the terrace. Living area 100 square meters, terrace 33 square meters. The apartment has a closed parking space on the first floor of the building, which is included in the rent. The apartment has undergone high-quality repairs. The apartment is fully furnished, equipped with furniture, household appliances and plumbing. Individual electricity, water and heat meters, adjustable radiators are installed in the apartment. Developed infrastructure, close to everything you need. Nearby "Arena Rīga" and "Olympic Center". There is a well-equipped sports field next to the house. The apartment has free common well-equipped club rooms with a terrace on the first floor of the building, where it is possible to celebrate party or hold other events.