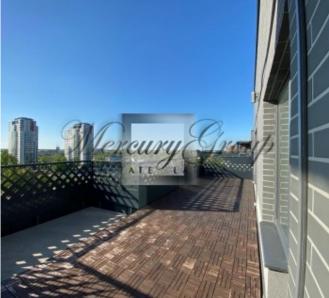

#### **Description**

For rent gorgeous, big apartment in the new project, on the top floor of the building with a great view of Skanstes park and the city. Well-maintained territory with a children's playground. The apartment has four isolated rooms, two separate bathrooms with wc, a large terrace, two balconies, a separate storage room on the terrace. Living area 100 square meters, terrace 33 square meters. The apartment has a closed parking space on the first floor of the building, which is included in the rent. The apartment has undergone high-quality repairs. The apartment is fully furnished, equipped with furniture, household appliances and plumbing. Individual electricity, water and heat meters, adjustable radiators are installed in the apartment. Developed infrastructure, close to everything you need. Nearby "Arena Rīga" and "Olympic Center". There is a well-equipped sports field next to the house. The apartment has free common well-equipped club rooms with a terrace on the first floor of the building, where it is possible to celebrate party or hold other events.