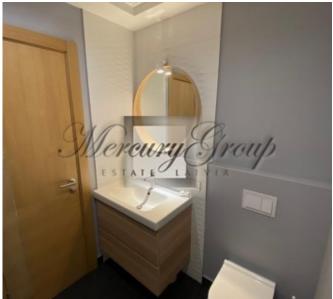

#### **Description**

For rent gorgeous, big apartment in the new project, on the top floor of the building with a great view of Skanstes park and the city. Well-maintained territory with a children's playground. The apartment has four isolated rooms, two separate bathrooms with wc, a large terrace, two balconies, a separate storage room on the terrace. Living area 100 square meters, terrace 33 square meters. The apartment has a closed parking space on the first floor of the building, which is included in the rent. The apartment has undergone high-quality repairs. The apartment is fully furnished, equipped with furniture, household appliances and plumbing. Individual electricity, water and heat meters, adjustable radiators are installed in the apartment. Developed infrastructure, close to everything you need. Nearby "Arena Rīga" and "Olympic Center". There is a well-equipped sports field next to the house. The apartment has free common well-equipped club rooms with a terrace on the first floor of the building, where it is possible to celebrate party or hold other events.