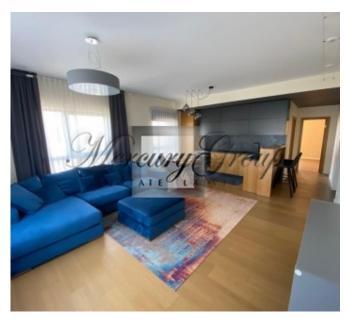

#### **Description**

For rent gorgeous, big apartment in the new project, on the top floor of the building with a great view of Skanstes park and the city. Well-maintained territory with a children's playground. The apartment has four isolated rooms, two separate bathrooms with wc, a large terrace, two balconies, a separate storage room on the terrace. Living area 100 square meters, terrace 33 square meters. The apartment has a closed parking space on the first floor of the building, which is included in the rent. The apartment has undergone high-quality repairs. The apartment is fully furnished, equipped with furniture, household appliances and plumbing. Individual electricity, water and heat meters, adjustable radiators are installed in the apartment. Developed infrastructure, close to everything you need. Nearby "Arena Rīga" and "Olympic Center". There is a well-equipped sports field next to the house. The apartment has free common well-equipped club rooms with a terrace on the first floor of the building, where it is possible to celebrate party or hold other events.