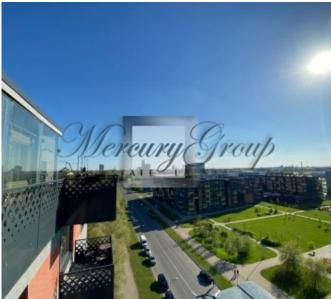

#### **Description**

For rent gorgeous, big apartment in the new project, on the top floor of the building with a great view of Skanstes park and the city. Well-maintained territory with a children's playground. The apartment has four isolated rooms, two separate bathrooms with wc, a large terrace, two balconies, a separate storage room on the terrace. Living area 100 square meters, terrace 33 square meters. The apartment has a closed parking space on the first floor of the building, which is included in the rent. The apartment has undergone high-quality repairs. The apartment is fully furnished, equipped with furniture, household appliances and plumbing. Individual electricity, water and heat meters, adjustable radiators are installed in the apartment. Developed infrastructure, close to everything you need. Nearby "Arena Rīga" and "Olympic Center". There is a well-equipped sports field next to the house. The apartment has free common well-equipped club rooms with a terrace on the first floor of the building, where it is possible to celebrate party or hold other events.