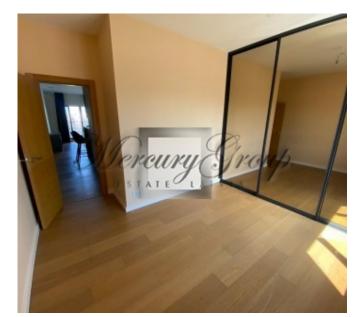

#### **Description**

For rent gorgeous, big apartment in the new project, on the top floor of the building with a great view of Skanstes park and the city. Well-maintained territory with a children's playground. The apartment has four isolated rooms, two separate bathrooms with wc, a large terrace, two balconies, a separate storage room on the terrace. Living area 100 square meters, terrace 33 square meters. The apartment has a closed parking space on the first floor of the building, which is included in the rent. The apartment has undergone high-quality repairs. The apartment is fully furnished, equipped with furniture, household appliances and plumbing. Individual electricity, water and heat meters, adjustable radiators are installed in the apartment. Developed infrastructure, close to everything you need. Nearby "Arena Rīga" and "Olympic Center". There is a well-equipped sports field next to the house. The apartment has free common well-equipped club rooms with a terrace on the first floor of the building, where it is possible to celebrate party or hold other events.