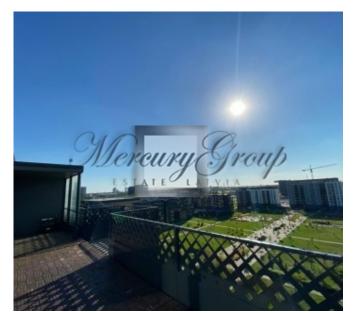

#### **Description**

For rent gorgeous, big apartment in the new project, on the top floor of the building with a great view of Skanstes park and the city. Well-maintained territory with a children's playground. The apartment has four isolated rooms, two separate bathrooms with wc, a large terrace, two balconies, a separate storage room on the terrace. Living area 100 square meters, terrace 33 square meters. The apartment has a closed parking space on the first floor of the building, which is included in the rent. The apartment has undergone high-quality repairs. The apartment is fully furnished, equipped with furniture, household appliances and plumbing. Individual electricity, water and heat meters, adjustable radiators are installed in the apartment. Developed infrastructure, close to everything you need. Nearby "Arena Rīga" and "Olympic Center". There is a well-equipped sports field next to the house. The apartment has free common well-equipped club rooms with a terrace on the first floor of the building, where it is possible to celebrate party or hold other events.