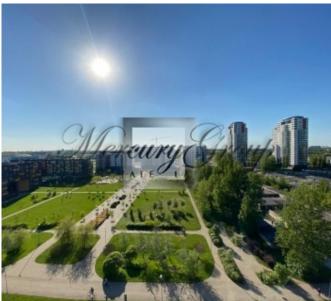

#### **Description**

For rent gorgeous, big apartment in the new project, on the top floor of the building with a great view of Skanstes park and the city. Well-maintained territory with a children's playground. The apartment has four isolated rooms, two separate bathrooms with wc, a large terrace, two balconies, a separate storage room on the terrace. Living area 100 square meters, terrace 33 square meters. The apartment has a closed parking space on the first floor of the building, which is included in the rent. The apartment has undergone high-quality repairs. The apartment is fully furnished, equipped with furniture, household appliances and plumbing. Individual electricity, water and heat meters, adjustable radiators are installed in the apartment. Developed infrastructure, close to everything you need. Nearby "Arena Rīga" and "Olympic Center". There is a well-equipped sports field next to the house. The apartment has free common well-equipped club rooms with a terrace on the first floor of the building, where it is possible to celebrate party or hold other events.