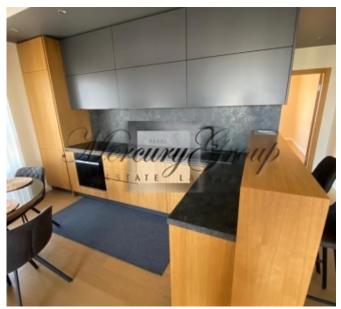

#### **Description**

For rent gorgeous, big apartment in the new project, on the top floor of the building with a great view of Skanstes park and the city. Well-maintained territory with a children's playground. The apartment has four isolated rooms, two separate bathrooms with wc, a large terrace, two balconies, a separate storage room on the terrace. Living area 100 square meters, terrace 33 square meters. The apartment has a closed parking space on the first floor of the building, which is included in the rent. The apartment has undergone high-quality repairs. The apartment is fully furnished, equipped with furniture, household appliances and plumbing. Individual electricity, water and heat meters, adjustable radiators are installed in the apartment. Developed infrastructure, close to everything you need. Nearby "Arena Rīga" and "Olympic Center". There is a well-equipped sports field next to the house. The apartment has free common well-equipped club rooms with a terrace on the first floor of the building, where it is possible to celebrate party or hold other events.