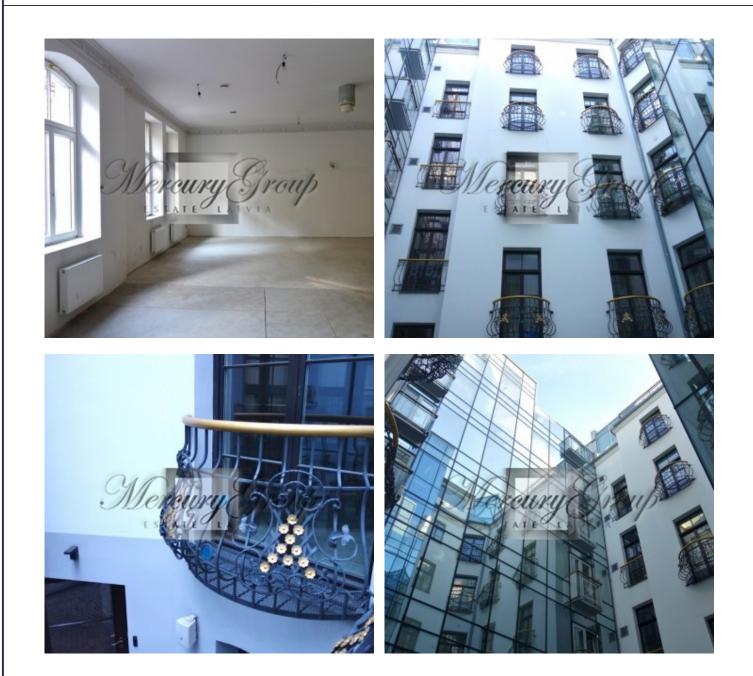

The architectural concept of the complex involves two buildings – the facade building, which was built in 1900 and fully renovated in 2010, as well as the newly built internal structure. The buildings are connected by a platform that is of an original structure and also serves as the inner courtyard of the building. Aleksandra Apartments were built by the best specialists, who used the most courageous and unexpected solutions, innovative technologies and contemporary materials.

The building offers maximum comfort to its residents: elevator, concierge service/security 24/7, sauna, gym, stylish lounge room in the basement level.

The apartment has the living area of 193.7 square meters. It is conveniently located on the 1st floor of the 7- story building.