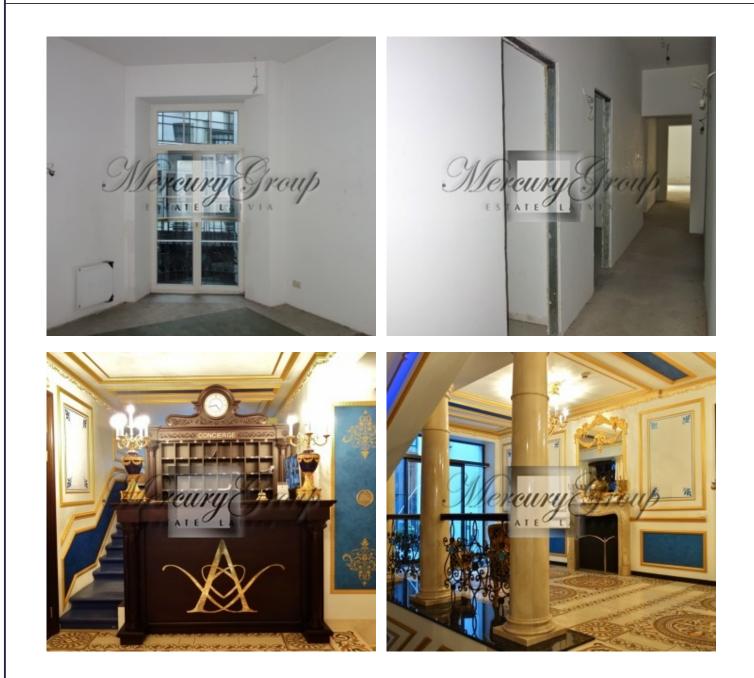

The building offers maximum comfort to its residents: elevator, concierge service/security 24/7, sauna, gym, stylish lounge room in the basement level.

The apartment has the living area of 193.7 square meters. It is conveniently located on the 1st floor of the 7- story building.