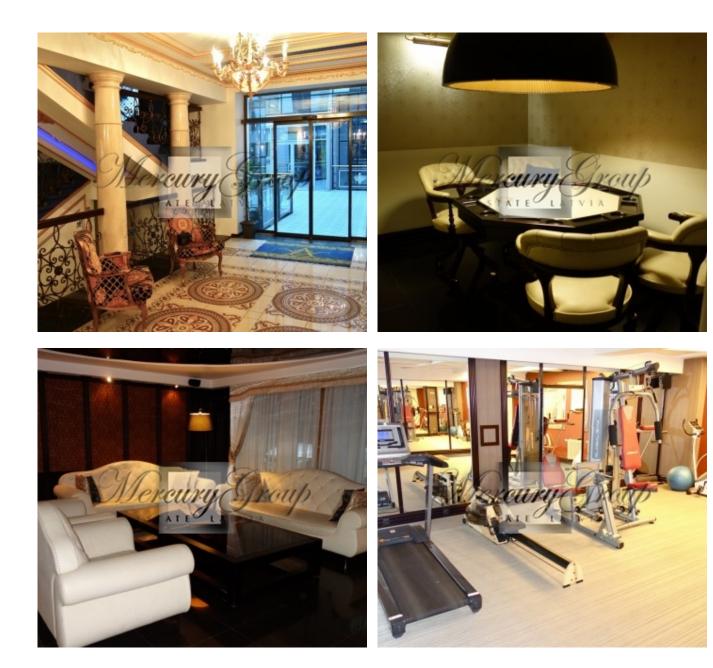

The building offers maximum comfort to its residents: elevator, concierge service/security 24/7, sauna, gym, stylish lounge room in the basement level.

The apartment has the living area of 193.7 square meters. It is conveniently located on the 1st floor of the 7- story building.