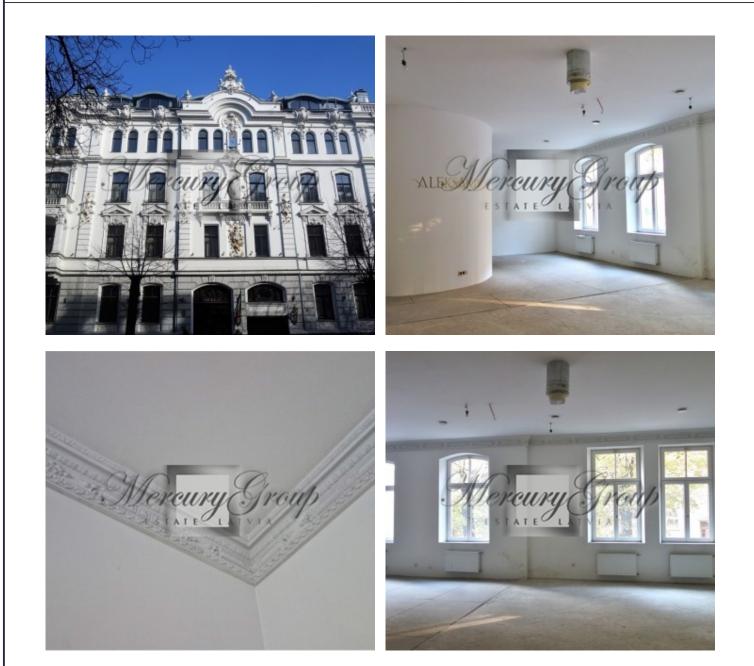

### Description

We offer for sale a wonderful spacious apartment in the heart of the city center. This project is an elite building of apartments in one of the most beautiful buildings of the so-called Quiet Centre of Rīga. The historical part of the building was designed by the distinguished architect Rudolf Zirkwitz, and it is built in the style of late Eclecticism. The building is located in the prestigious embassy district of Rīga, near the Ring of Boulevards, Old Rīga, the dock for passenger ships and the Rīga Yacht Club. Nearly all of Rīga's major entertainment, social and cultural institutions are a short walk from the Aleksandra Apartments. A 20-minute drive will get you to the seashore town of Jūrmala and to the Rīga International Airport.

The architectural concept of the complex involves two buildings – the facade building, which was built in 1900 and fully renovated in 2010, as well as the newly built internal structure. The buildings are connected by a platform that is of an original structure and also serves as the inner courtyard of the building. Aleksandra Apartments were built by the best specialists, who used the most courageous and unexpected solutions, innovative technologies and contemporary materials.

The building offers maximum comfort to its residents: elevator, concierge service/security 24/7, sauna, gym, stylish lounge room in the basement level.

The apartment has the living area of 193.7 square meters. It is conveniently located on the 1st floor of the 7- story building.