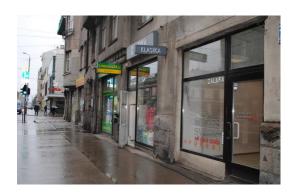

## Description

We offer commercial space in the center of Riga. The property can be used as shop, cafe. Large windows.

Central heating, city communications. Premises are located between the public transport stops, intense flow of transport and pedestrians.

In additional tenant pays - VAT (21%) and utility payments.