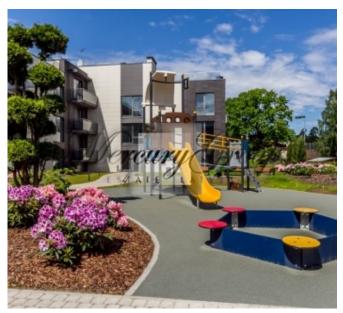

Nearby there is the high school, a hospital, a market, a large supermarket, a bakery, a water park etc.

There is a children's playground and recreation area in the courtyard. Access to the yard and staircases is provided with a code key or intercom. Underground parking for the convenience of the residents. Comfortable layout of the apartment provides - open-plan kitchen with living room, one bedroom, one bathroom and a balcony. The floor-plan is attched as PDF file.