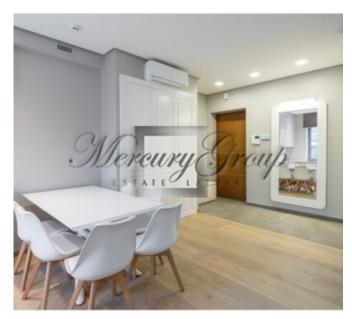

Nearby there is the high school, a hospital, a market, a large supermarket, a bakery, a water park etc.

There is a children's playground and recreation area in the courtyard. Access to the yard and staircases is provided with a code key or intercom. Underground parking for the convenience of the residents. Comfortable layout of the apartment provides - open-plan kitchen with living room, one bedroom, one bathroom and a balcony. The floor-plan is attched as PDF file.