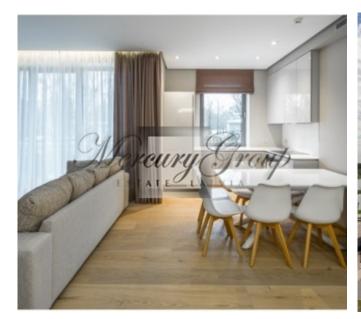

#### **Description**

One-bedroom apartment in the new project is offered for rent.

A new project in Jurmala is located on the left bank of the Lielupe river - a completely new concept of comfortable life. The unique location of the house, infrastructure and original design solutions - the best choice in Jurmala.

Nearby there is the high school, a hospital, a market, a large supermarket, a bakery, a water park etc.

There is a children's playground and recreation area in the courtyard. Access to the yard and staircases is provided with a code key or intercom. Underground parking for the convenience of the residents. Comfortable layout of the apartment provides - open-plan kitchen with living room, one bedroom, one bathroom and a balcony. The floor-plan is attched as PDF file.