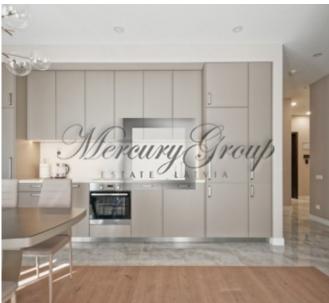

Nearby there is the high school, a hospital, a market, a large supermarket, a bakery, a water park etc.

Comfortable layout of the apartment provides - open-plan kitchen with living room, 2 bedrooms, two bathrooms and a terrace.