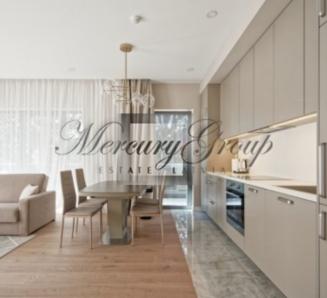

Nearby there is the high school, a hospital, a market, a large supermarket, a bakery, a water park etc.

Comfortable layout of the apartment provides - open-plan kitchen with living room, 2 bedrooms, two bathrooms and a terrace.