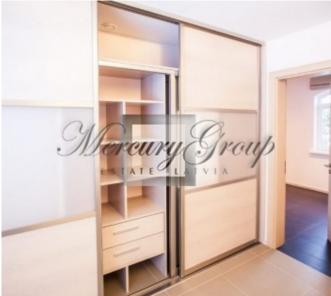

High-quality finishing materials were used to build this house. The house is furnished and equipped with all necessary household appliances - bed, working desk, washing machine, fridge, sofa etc. The area of the adjacent plot is 300 sg.m., well-kept territory with a beautiful garden design. There is a nice terrace in this house, where you can relax and inhale the fresh air of the pine trees, capture the majesty of the Latvian forest and nearby park! The location of the house in a closed, it's a guarded village, that make it exclusive.