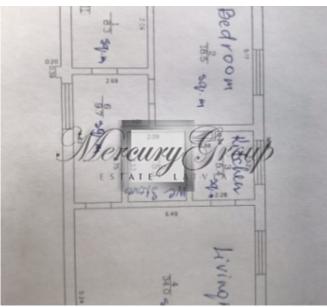

ID code: 21511

Location: Riga / Mezaparks / Zusu

Type: **Private houses Detached house** House type:

Rooms: 2 Floor: 1/1

82.00 m<sup>2</sup> Size: 300.00 m<sup>2</sup> Land area:

Internet: Yes TV: Yes Parking: Yes Yes Alarm system: Terrace/Balcony: Yes

### Description

Compact private house in a great location in Mežaparks for rent!

This one bedroom house is perfectly suitable for 1-2 people to rent! The total area of the house is 82 sq.m. It consists of one bedroom, bathroom, large living room combined with kitchen. The rooms are very bright and spacious!