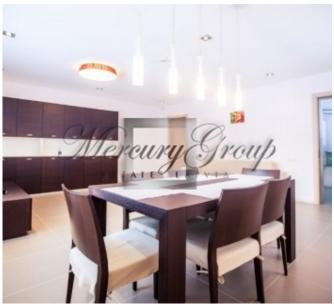

### Description

Compact private house in a great location in Mežaparks for rent!

This one bedroom house is perfectly suitable for 1-2 people to rent! The total area of the house is 82 sq.m. It consists of one bedroom, bathroom, large living room combined with kitchen. The rooms are very bright and spacious!

High-quality finishing materials were used to build this house. The house is furnished and equipped with all necessary household appliances - bed, working desk, washing machine, fridge, sofa etc. The area of the adjacent plot is 300 sg.m., well-kept territory with a beautiful garden design. There is a nice terrace in this house, where you can relax and inhale the fresh air of the pine trees, capture the majesty of the Latvian forest and nearby park! The location of the house in a closed, it's a guarded village, that make it exclusive.