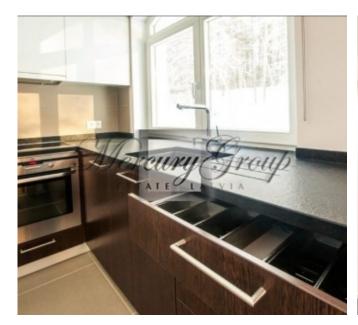

High-quality finishing materials were used to build this house. The house is furnished and equipped with all necessary household appliances - bed, working desk, washing machine, fridge, sofa etc. The area of the adjacent plot is 300 sg.m., well-kept territory with a beautiful garden design. There is a nice terrace in this house, where you can relax and inhale the fresh air of the pine trees, capture the majesty of the Latvian forest and nearby park! The location of the house in a closed, it's a guarded village, that make it exclusive.