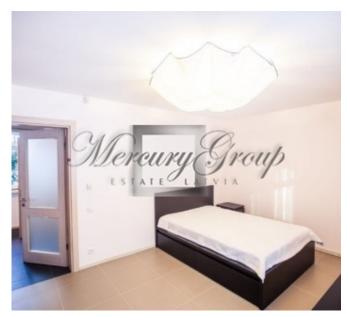

### Description

Compact private house in a great location in Mežaparks for rent!

This one bedroom house is perfectly suitable for 1-2 people to rent! The total area of the house is 82 sq.m. It consists of one bedroom, bathroom, large living room combined with kitchen. The rooms are very bright and spacious!

High-quality finishing materials were used to build this house. The house is furnished and equipped with all necessary household appliances - bed, working desk, washing machine, fridge, sofa etc. The area of the adjacent plot is 300 sg.m., well-kept territory with a beautiful garden design. There is a nice terrace in this house, where you can relax and inhale the fresh air of the pine trees, capture the majesty of the Latvian forest and nearby park! The location of the house in a closed, it's a guarded village, that make it exclusive.