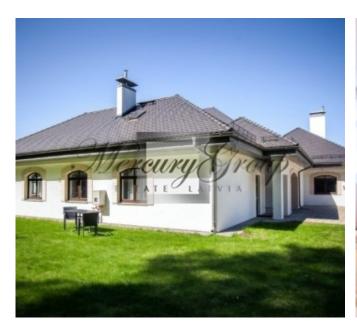

### Description

Compact private house in a great location in Mežaparks for rent!

This one bedroom house is perfectly suitable for 1-2 people to rent! The total area of the house is 82 sq.m. It consists of one bedroom, bathroom, large living room combined with kitchen. The rooms are very bright and spacious!

High-quality finishing materials were used to build this house. The house is furnished and equipped with all necessary household appliances - bed, working desk, washing machine, fridge, sofa etc. The area of the adjacent plot is 300 sg.m., well-kept territory with a beautiful garden design. There is a nice terrace in this house, where you can relax and inhale the fresh air of the pine trees, capture the majesty of the Latvian forest and nearby park! The location of the house in a closed, it's a guarded village, that make it exclusive.

The property benefits from its location directly at the Mezaparks, what means very quiet, green and healthy location. Large triple glazed wooden windows provide a wonderful view towards the pine forest. The spacious private garden behind the house allows you to relax from the daily rush and is the ideal place for a family with children. Well-groomed territory, paved paths.