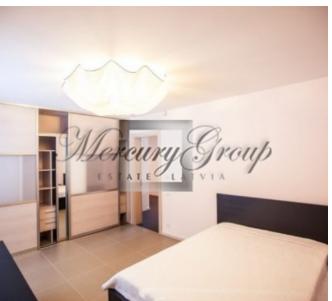

### Description

Compact private house in a great location in Mežaparks for rent!

This one bedroom house is perfectly suitable for 1-2 people to rent! The total area of the house is 82 sq.m. It consists of one bedroom, bathroom, large living room combined with kitchen. The rooms are very bright and spacious!

High-quality finishing materials were used to build this house. The house is furnished and equipped with all necessary household appliances - bed, working desk, washing machine, fridge, sofa etc. The area of the adjacent plot is 300 sg.m., well-kept territory with a beautiful garden design. There is a nice terrace in this house, where you can relax and inhale the fresh air of the pine trees, capture the majesty of the Latvian forest and nearby park! The location of the house in a closed, it's a guarded village, that make it exclusive.