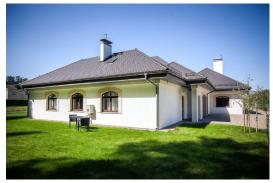

### Description

Compact private house in a great location in Mežaparks for rent!

This one bedroom house is perfectly suitable for 1-2 people to rent! The total area of the house is 82 sq.m. It consists of one bedroom, bathroom, large living room combined with kitchen. The rooms are very bright and spacious!

High-quality finishing materials were used to build this house. The house is furnished and equipped with all necessary household appliances - bed, working desk, washing machine, fridge, sofa etc. The area of the adjacent plot is 300 sg.m., well-kept territory with a beautiful garden design. There is a nice terrace in this house, where you can relax and inhale the fresh air of the pine trees, capture the majesty of the Latvian forest and nearby park! The location of the house in a closed, it's a guarded village, that make it exclusive.

The property benefits from its location directly at the Mezaparks, what means very quiet, green and healthy location. Large triple glazed wooden windows provide a wonderful view towards the pine forest. The spacious private garden behind the house allows you to relax from the daily rush and is the ideal place for a family with children. Well-groomed territory, paved paths.