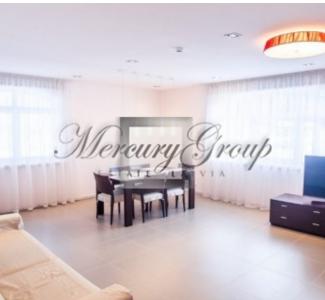

### Description

Compact private house in a great location in Mežaparks for rent!

This one bedroom house is perfectly suitable for 1-2 people to rent! The total area of the house is 82 sq.m. It consists of one bedroom, bathroom, large living room combined with kitchen. The rooms are very bright and spacious!

High-quality finishing materials were used to build this house. The house is furnished and equipped with all necessary household appliances - bed, working desk, washing machine, fridge, sofa etc. The area of the adjacent plot is 300 sg.m., well-kept territory with a beautiful garden design. There is a nice terrace in this house, where you can relax and inhale the fresh air of the pine trees, capture the majesty of the Latvian forest and nearby park! The location of the house in a closed, it's a guarded village, that make it exclusive.