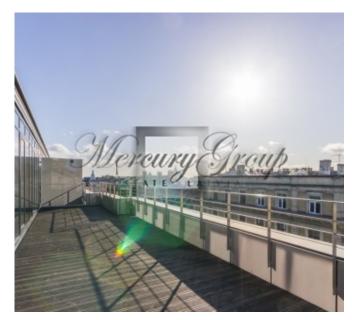

Only 6 rooms, a spacious living room combined with a kitchen and dinning area, 3 bathrooms, 4 bedrooms, office room, laundry room, as well as a spacious terrace with a unique view of the city rooftops. The total area of the apartment is 264.2m2 (Residential 191.3m2). The construction of the building and the decoration of the apartment used high-quality, modern, carefully selected materials and modern technology.