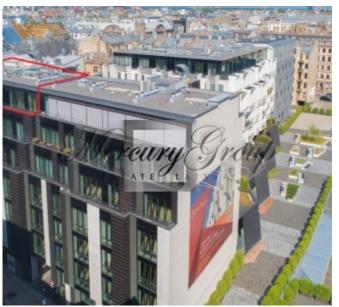

## **Description**

We offer for sale a penthouse apartment, which is located in a very center of Riga in a newly built residential building, two combined apartments in one, fully finished, in the new CENTRUS project, excellent location in the very center (81 Dzirnavu St.), Front building, apartment on the 7th floor of the building, beautiful view from windows and terraces.

Only 6 rooms, a spacious living room combined with a kitchen and dinning area, 3 bathrooms, 4 bedrooms, office room, laundry room, as well as a spacious terrace with a unique view of the city rooftops. The total area of the apartment is 264.2m2 (Residential 191.3m2). The construction of the building and the decoration of the apartment used high-quality, modern, carefully selected materials and modern technology.