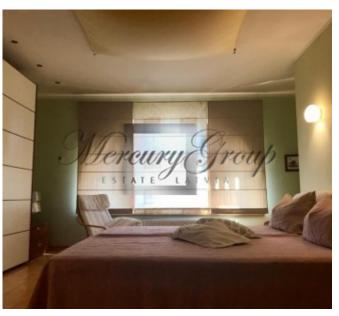

The apartment has a well-thought-out, comfortable layout and high-quality finishing: built-in kitchen, wooden double-glazed windows, parquet floor, two bathrooms with heated tiled floor, air conditioners, high-quality household appliances and plumbing in the bathrooms.

The apartment is equipped with high-speed internet, satellite and cable TV, as well as an alarm system. Entrance from the street with a combination lock.

Modern, warm, sunny apartment, ideal for a family of 4-5 people.