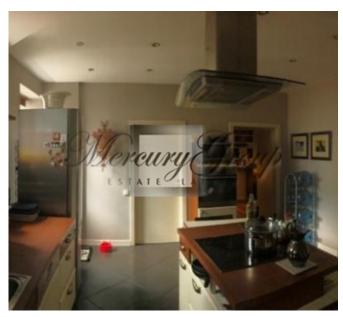

The apartment has a well-thought-out, comfortable layout and high-quality finishing: built-in kitchen, wooden double-glazed windows, parquet floor, two bathrooms with heated tiled floor, air conditioners, high-quality household appliances and plumbing in the bathrooms.