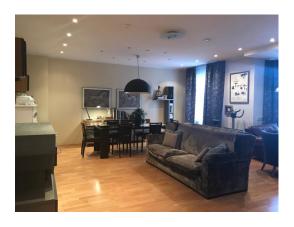

#### **Description**

We would like to offer you a unique opportunity to purchase a 5-room apartment with a total area of 182 m2 in the aristocratic district of Riga at Dzirnavu 3a.

Renovated, fully equipped apartment will be an excellent solution both for living and for renting out to employees of the embassies.

The apartment has a well-thought-out, comfortable layout and high-quality finishing: built-in kitchen, wooden double-glazed windows, parquet floor, two bathrooms with heated tiled floor, air conditioners, high-quality household appliances and plumbing in the bathrooms.

The apartment is equipped with high-speed internet, satellite and cable TV, as well as an alarm system. Entrance from the street with a combination lock.

Modern, warm, sunny apartment, ideal for a family of 4-5 people.