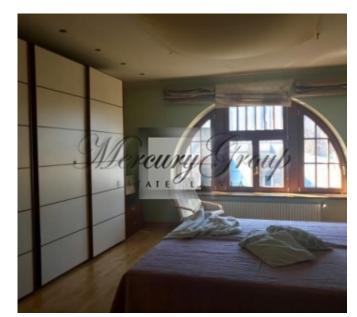

The apartment has a well-thought-out, comfortable layout and high-quality finishing: built-in kitchen, wooden double-glazed windows, parquet floor, two bathrooms with heated tiled floor, air conditioners, high-quality household appliances and plumbing in the bathrooms.

The apartment is equipped with high-speed internet, satellite and cable TV, as well as an alarm system. Entrance from the street with a combination lock.

Modern, warm, sunny apartment, ideal for a family of 4-5 people.