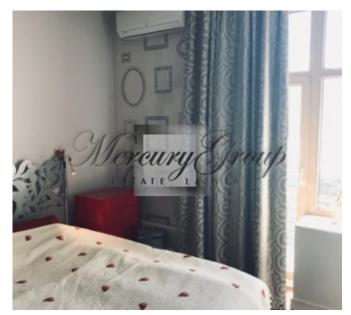

The apartment has a well-thought-out, comfortable layout and high-quality finishing: built-in kitchen, wooden double-glazed windows, parquet floor, two bathrooms with heated tiled floor, air conditioners, high-quality household appliances and plumbing in the bathrooms.

Fireplace and a piano creates a special cosiness in the living room. The apartment has its own gas heating, which allows you to control the temperature. House management fee is no more than 200 euros in winter and summer.