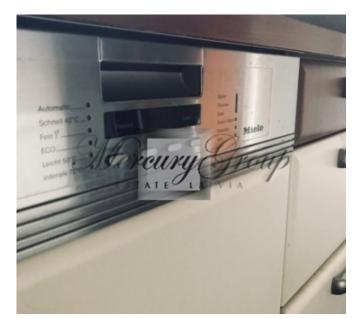

The apartment has a well-thought-out, comfortable layout and high-quality finishing: built-in kitchen, wooden double-glazed windows, parquet floor, two bathrooms with heated tiled floor, air conditioners, high-quality household appliances and plumbing in the bathrooms.