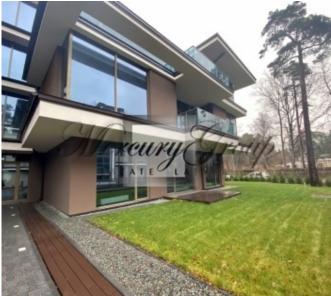

### Description

Villa Al Mare is a new luxury residential complex in the prestigious district of Jurmala - in Dzintari, the first line from the sea. The part of Jurmala, where the residential complex Villa Al Mare is located, is perhaps the best place for a comfortable life. The combination of excellent infrastructure, beautiful nature and dignified surroundings makes it the most prestigious area of the main Baltic resort. 3 minutes walk to the park and 10 minutes to the famous Jomas street, next to the complex there is everything for a comfortable life: parks for walking and sports, shops, restaurants and cozy cafes. You will not be bored on long evenings, because everything you need to relax is just a walking distrance from you. In three minutes on foot there is a forest park-attraction "Dzintari". In the forest park "Dzintari" in Jurmala, the adventure park "Jurmala Tarzan" has been built with five tracks with obstacles, which are intended for active rest of adults and children.

A modern highest quality residential complex. Monolithic building, 3-layer reflective Schucco windows, entrance lobby finishing with Belgian marble. Ceiling height 3.30 m (in penthouses 3.80 m). Gas heating, the ability to install a fireplace on any floor. There are 18 apartments for sale in a building on the first line to the sea, the living area of the apartments is from 81m2 to 179m2. Beautiful forest views, sea views from the upper floors. Each apartment has a spacious terrace / balcony.

Landscaped territory, underground parking and storage rooms. The cost of a parking space is 30,000 EUR.

The apartments are offered without finishing, which allows the new owners to realize their own ideas and wishes for finishing and interior design.