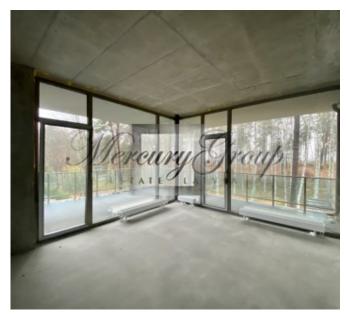

Landscaped territory, underground parking and storage rooms. The cost of a parking space is 30,000 EUR.

The apartments are offered without finishing, which allows the new owners to realize their own ideas and wishes for finishing and interior design.

This ad offers an apartment located on the 2nd floor. Living area of the apartment is 106.9 m2, balcony area is 12.7 m2.