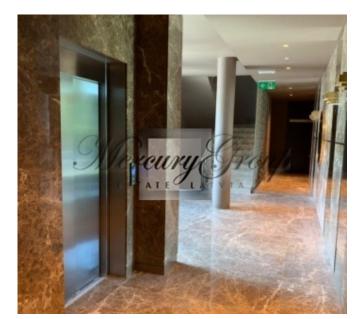

A modern highest quality residential complex. Monolithic building, 3-layer reflective Schucco windows, entrance lobby finishing with Belgian marble. Ceiling height 3.30 m (in penthouses 3.80 m). Gas heating, the ability to install a fireplace on any floor. There are 18 apartments for sale in a building on the first line to the sea, the living area of the apartments is from 81m2 to 179m2. Beautiful forest views, sea views from the upper floors. Each apartment has a spacious terrace / balcony.