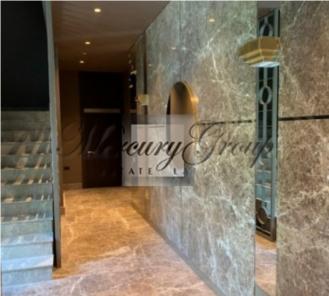

A modern highest quality residential complex. Monolithic building, 3-layer reflective Schucco windows, entrance lobby finishing with Belgian marble. Ceiling height 3.30 m (in penthouses 3.80 m). Gas heating, the ability to install a fireplace on any floor. There are 18 apartments for sale in a building on the first line to the sea, the living area of the apartments is from 81m2 to 179m2. Beautiful forest views, sea views from the upper floors. Each apartment has a spacious terrace / balcony.