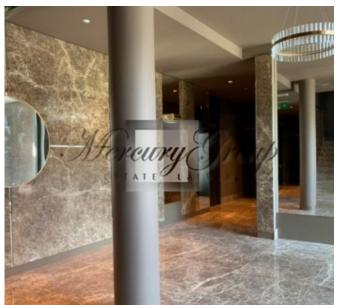

A modern highest quality residential complex. Monolithic building, 3-layer reflective Schucco windows, entrance lobby finishing with Belgian marble. Ceiling height 3.30 m (in penthouses 3.80 m). Gas heating, the ability to install a fireplace on any floor. There are 18 apartments for sale in a building on the first line to the sea, the living area of the apartments is from 81m2 to 179m2. Beautiful forest views, sea views from the upper floors. Each apartment has a spacious terrace / balcony.