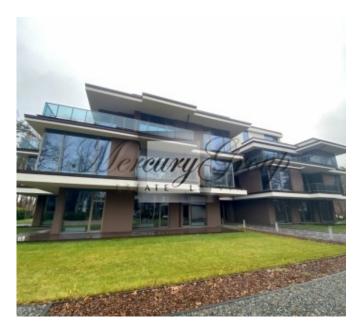

### Description

Villa Al Mare is a new luxury residential complex in the prestigious district of Jurmala - in Dzintari, the first line from the sea. The part of Jurmala, where the residential complex Villa Al Mare is located, is perhaps the best place for a comfortable life. The combination of excellent infrastructure, beautiful nature and dignified surroundings makes it the most prestigious area of the main Baltic resort. 3 minutes walk to the park and 10 minutes to the famous Jomas street, next to the complex there is everything for a comfortable life: parks for walking and sports, shops, restaurants and cozy cafes. You will not be bored on long evenings, because everything you need to relax is just a walking distrance from you. In three minutes on foot there is a forest park-attraction "Dzintari". In the forest park "Dzintari" in Jurmala, the adventure park "Jurmala Tarzan" has been built with five tracks with obstacles, which are intended for active rest of adults and children.

A modern highest quality residential complex. Monolithic building, 3-layer reflective Schucco windows, entrance lobby finishing with Belgian marble. Ceiling height 3.30 m (in penthouses 3.80 m). Gas heating, the ability to install a fireplace on any floor. There are 18 apartments for sale in a building on the first line to the sea, the living area of the apartments is from 81m2 to 179m2. Beautiful forest views, sea views from the upper floors. Each apartment has a spacious terrace / balcony.

Landscaped territory, underground parking and storage rooms. The cost of a parking space is 30,000 EUR.

The apartments are offered without finishing, which allows the new owners to realize their own ideas and wishes for finishing and interior design.