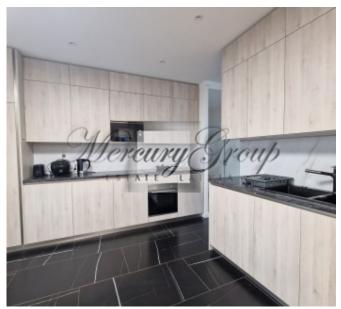

Apartments in the new project has a full, high-quality interior decoration. The height of the ceilings in the apartments of the project is 2.78 m.

Taking care of the environment, the project layout meets the requirements of A-class energy efficiency.

The layout includes: Wide terrace and balcony 2 bathrooms Living room with kitchen 3 bedrooms Separate laundry

Additionally it is possible to buy one parking place on the indeground parking.