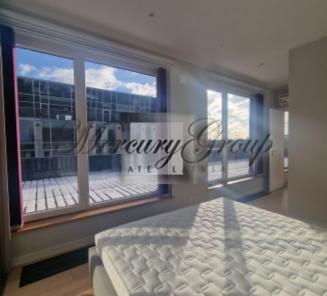

On the territory of the project there are playgrounds for children, convenient storage facilities and parking for bicycles.

The total area of this apartment located on the top, 6th floor is 152.1 m2 including terrace.

The layout includes: Wide terrace and balcony 2 bathrooms Living room with kitchen 3 bedrooms Separate laundry

Additionally it is possible to buy one parking place on the indeground parking.