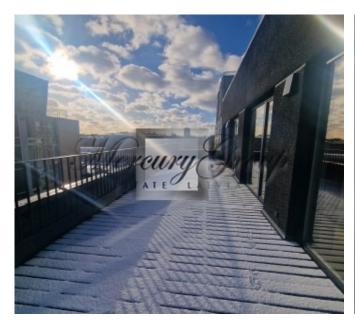

On the territory of the project there are playgrounds for children, convenient storage facilities and parking for bicycles.

The total area of this apartment located on the top, 6th floor is 152.1 m2 including terrace.

The layout includes: Wide terrace and balcony 2 bathrooms Living room with kitchen 3 bedrooms Separate laundry

Additionally it is possible to buy one parking place on the indeground parking.