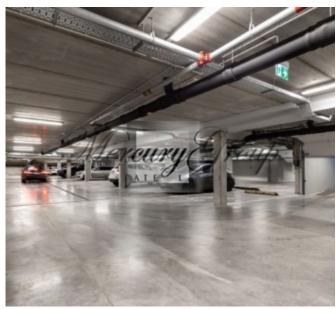

On the territory of the project there are playgrounds for children, convenient storage facilities and parking for bicycles.

The total area of this apartment located on the top, 6th floor is 152.1 m2 including terrace.

The layout includes: Wide terrace and balcony 2 bathrooms Living room with kitchen 3 bedrooms Separate laundry

Additionally it is possible to buy one parking place on the indeground parking.