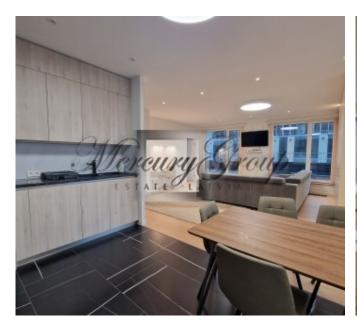

On the territory of the project there are playgrounds for children, convenient storage facilities and parking for bicycles.

The total area of this apartment located on the top, 6th floor is 152.1 m2 including terrace.

The layout includes: Wide terrace and balcony 2 bathrooms Living room with kitchen 3 bedrooms Separate laundry

Additionally it is possible to buy one parking place on the indeground parking.