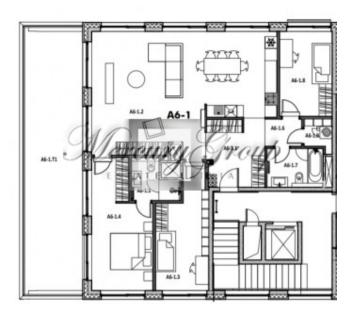

On the territory of the project there are playgrounds for children, convenient storage facilities and parking for bicycles.

The total area of this apartment located on the top, 6th floor is 152.1 m2 including terrace.

The layout includes: Wide terrace and balcony 2 bathrooms Living room with kitchen 3 bedrooms Separate laundry

Additionally it is possible to buy one parking place on the indeground parking.