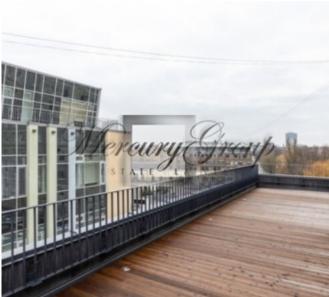

On the territory of the project there are playgrounds for children, convenient storage facilities and parking for bicycles.

The total area of this apartment located on the top, 6th floor is 152.1 m2 including terrace.

The layout includes: Wide terrace and balcony 2 bathrooms Living room with kitchen 3 bedrooms Separate laundry

Additionally it is possible to buy one parking place on the indeground parking.