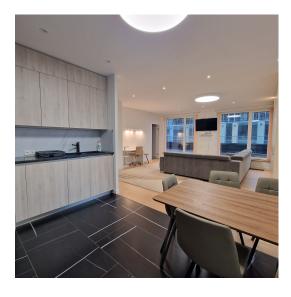

On the territory of the project there are playgrounds for children, convenient storage facilities and parking for bicycles.

The total area of this apartment located on the top, 6th floor is 152.1 m2 including terrace.

The layout includes: Wide terrace and balcony 2 bathrooms Living room with kitchen 3 bedrooms Separate laundry

Additionally it is possible to buy one parking place on the indeground parking.