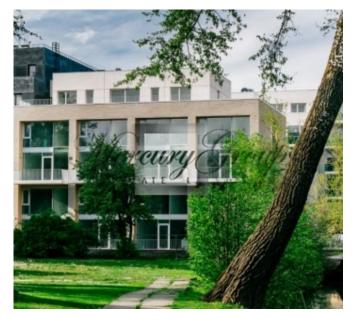

#### Description

"Viesturdārzs" is a new project that perfectly combines green environment, proximity to the center and the charm of the surrounding area. This project is focused on the people who will live here. The project is characterized by modern comfort, pleasant environment, high energy efficiency and a forward-looking approach.

On the territory of the project there are playgrounds for children, convenient storage facilities and parking for bicycles.

The total area of this apartment located on the top, 6th floor is 152.1 m2 including terrace.