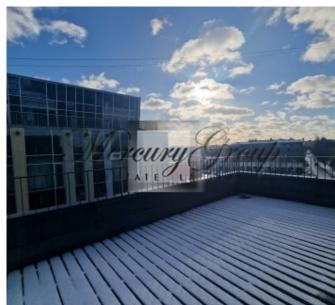

On the territory of the project there are playgrounds for children, convenient storage facilities and parking for bicycles.

The total area of this apartment located on the top, 6th floor is 152.1 m2 including terrace.

The layout includes: Wide terrace and balcony 2 bathrooms Living room with kitchen 3 bedrooms Separate laundry

Additionally it is possible to buy one parking place on the indeground parking.