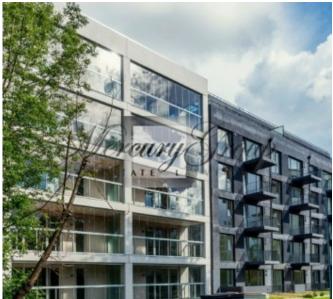

#### Description

"Viesturdārzs" is a new project that perfectly combines green environment, proximity to the center and the charm of the surrounding area. This project is focused on the people who will live here. The project is characterized by modern comfort, pleasant environment, high energy efficiency and a forward-looking approach.

On the territory of the project there are playgrounds for children, convenient storage facilities and parking for bicycles.

The total area of this apartment located on the top, 6th floor is 152.1 m2 including terrace.