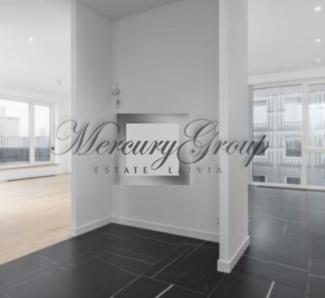

Apartments in the new project has a full, high-quality interior decoration. The height of the ceilings in the apartments of the project is 2.78 m.

Taking care of the environment, the project layout meets the requirements of A-class energy efficiency.

The layout includes: Wide terrace and balcony 2 bathrooms Living room with kitchen 3 bedrooms Separate laundry

Additionally it is possible to buy one parking place on the indeground parking.