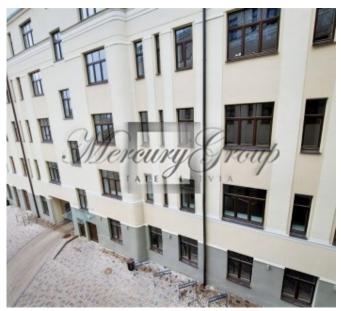

### Description

During the reconstruction, the façade has been completely renovated and improved with new, light colors and modern lighting, while the foundations have been strengthened and the roofs have been replaced in accordance with the highest modern requirements, as well as all communications (including sewerage, water supply and heating, electrical and other engineering networks) and load-bearing mezzanine floors.

The building complex is located on a guiet street only a 5-minute walk from the shopping center Origo, a 10-minute walk from the Old Town and the surrounding parks.