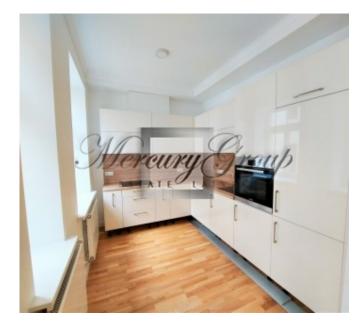

### Description

During the reconstruction, the façade has been completely renovated and improved with new, light colors and modern lighting, while the foundations have been strengthened and the roofs have been replaced in accordance with the highest modern requirements, as well as all communications (including sewerage, water supply and heating, electrical and other engineering networks) and load-bearing mezzanine floors.

The complex has 56 apartments, 6 of which are unique duplex attic apartments with panoramic city views. The apartments are offered with full interior decoration, using high-quality materials from German and Finnish manufacturers.

The apartments are insulated, with parguet floor from oak or ash, replaced wooden windows and installed ventilation system, IDEAL plumbing and lighting fixtures from leading German companies. The houses are also equipped with fireproof entrance doors, high-speed optical internet and TV, intercom, as well as maximum possible sound insulation. The buildings have city central heating with thermoregulation and an individual meter for each apartment, and stairwells are equipped with Schindler elevators.