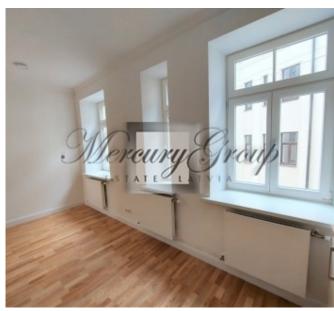

The apartments are insulated, with parguet floor from oak or ash, replaced wooden windows and installed ventilation system, IDEAL plumbing and lighting fixtures from leading German companies. The houses are also equipped with fireproof entrance doors, high-speed optical internet and TV, intercom, as well as maximum possible sound insulation. The buildings have city central heating with thermoregulation and an individual meter for each apartment, and stairwells are equipped with Schindler elevators.