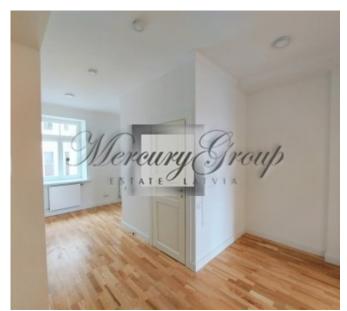

The complex has 56 apartments, 6 of which are unique duplex attic apartments with panoramic city views. The apartments are offered with full interior decoration, using high-quality materials from German and Finnish manufacturers.

The apartments are insulated, with parguet floor from oak or ash, replaced wooden windows and installed ventilation system, IDEAL plumbing and lighting fixtures from leading German companies. The houses are also equipped with fireproof entrance doors, high-speed optical internet and TV, intercom, as well as maximum possible sound insulation. The buildings have city central heating with thermoregulation and an individual meter for each apartment, and stairwells are equipped with Schindler elevators.