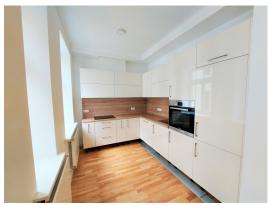

### Description

During the reconstruction, the façade has been completely renovated and improved with new, light colors and modern lighting, while the foundations have been strengthened and the roofs have been replaced in accordance with the highest modern requirements, as well as all communications (including sewerage, water supply and heating, electrical and other engineering networks) and load-bearing mezzanine floors.

The complex has 56 apartments, 6 of which are unique duplex attic apartments with panoramic city views. The apartments are offered with full interior decoration, using high-quality materials from German and Finnish manufacturers.

The apartments are insulated, with parguet floor from oak or ash, replaced wooden windows and installed ventilation system, IDEAL plumbing and lighting fixtures from leading German companies. The houses are also equipped with fireproof entrance doors, high-speed optical internet and TV, intercom, as well as maximum possible sound insulation. The buildings have city central heating with thermoregulation and an individual meter for each apartment, and stairwells are equipped with Schindler elevators.