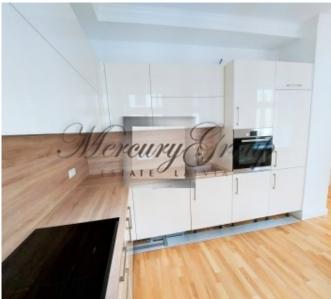

The complex has 56 apartments, 6 of which are unique duplex attic apartments with panoramic city views. The apartments are offered with full interior decoration, using high-quality materials from German and Finnish manufacturers.

The apartments are insulated, with parguet floor from oak or ash, replaced wooden windows and installed ventilation system, IDEAL plumbing and lighting fixtures from leading German companies. The houses are also equipped with fireproof entrance doors, high-speed optical internet and TV, intercom, as well as maximum possible sound insulation. The buildings have city central heating with thermoregulation and an individual meter for each apartment, and stairwells are equipped with Schindler elevators.