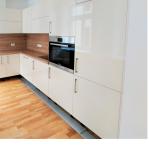

### Description

During the reconstruction, the façade has been completely renovated and improved with new, light colors and modern lighting, while the foundations have been strengthened and the roofs have been replaced in accordance with the highest modern requirements, as well as all communications (including sewerage, water supply and heating, electrical and other engineering networks) and load-bearing mezzanine floors.

The complex has 56 apartments, 6 of which are unique duplex attic apartments with panoramic city views. The apartments are offered with full interior decoration, using high-quality materials from German and Finnish manufacturers.

The apartments are insulated, with parguet floor from oak or ash, replaced wooden windows and installed ventilation system, IDEAL plumbing and lighting fixtures from leading German companies. The houses are also equipped with fireproof entrance doors, high-speed optical internet and TV, intercom, as well as maximum possible sound insulation. The buildings have city central heating with thermoregulation and an individual meter for each apartment, and stairwells are equipped with Schindler elevators.