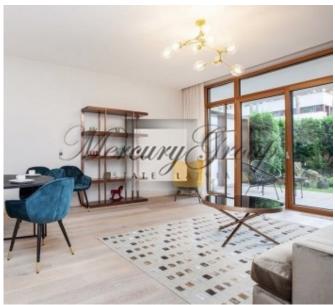

The apartment is located on the 1st floor and has a plot of land.

It consists of a spacious living room combined with a kitchen, two bedrooms, each with its own bathroom, dressing room and utility room.