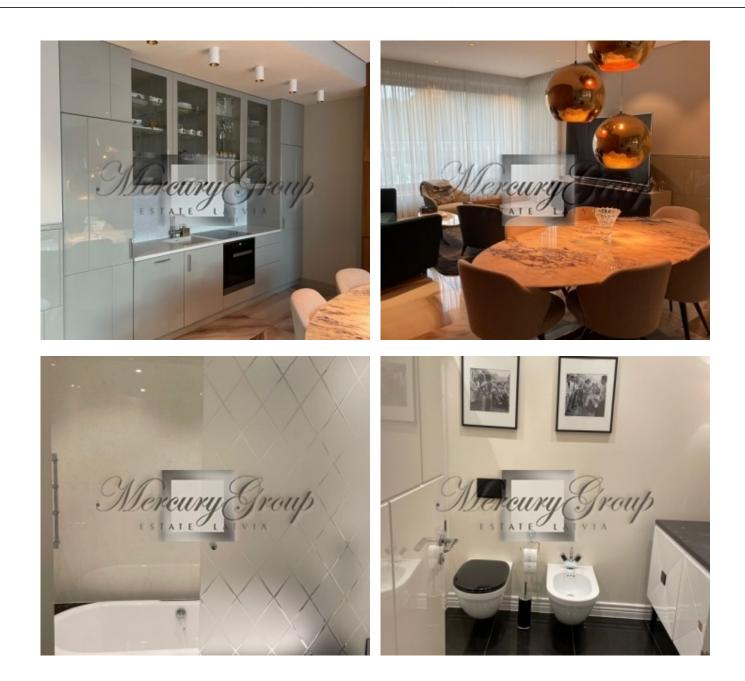

The apartment with a total area of 130 m2 is located on the 4th floor and consists of a spacious living room combined with a kitchen and dining area, with access to a terrace (30 m2), 3 bedrooms, a separate dressing room, 2 bathrooms. The apartment has a lot of spacious, built-in wardrobes. The price includes an underground parking space.