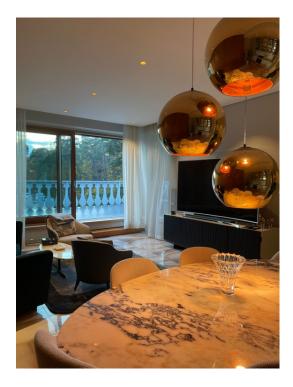

#### Description

We offer a luxurious penthouse in the most prestigious project of Jurmala - LEGEND, with high-quality finishes and furniture. The project is located in Bulduri and forms a quarter of exclusive villas with its own infrastructure and premium services for its residents, just 100 meters from the beach.

The apartment with a total area of 130 m2 is located on the 4th floor and consists of a spacious living room combined with a kitchen and dining area, with access to a terrace (30 m2), 3 bedrooms, a separate dressing room, 2 bathrooms. The apartment has a lot of spacious, built-in wardrobes. The price includes an underground parking space.

Surrounded by the most respectable villas, LEGEND, with its infrastructure, which has no analogues on the Baltic coast, creates a perfect environment in which all the details meet the highest requirements of European comfort. Infrastructure of the quarter: SPA-complex with a swimming pool for the residents of the quarter. Also on the territory of the project there is an exquisite restaurant PHILIPPE, an elite beauty salon DESSANGE, and a private beach LEGEND BEACH with its own access to the sea.