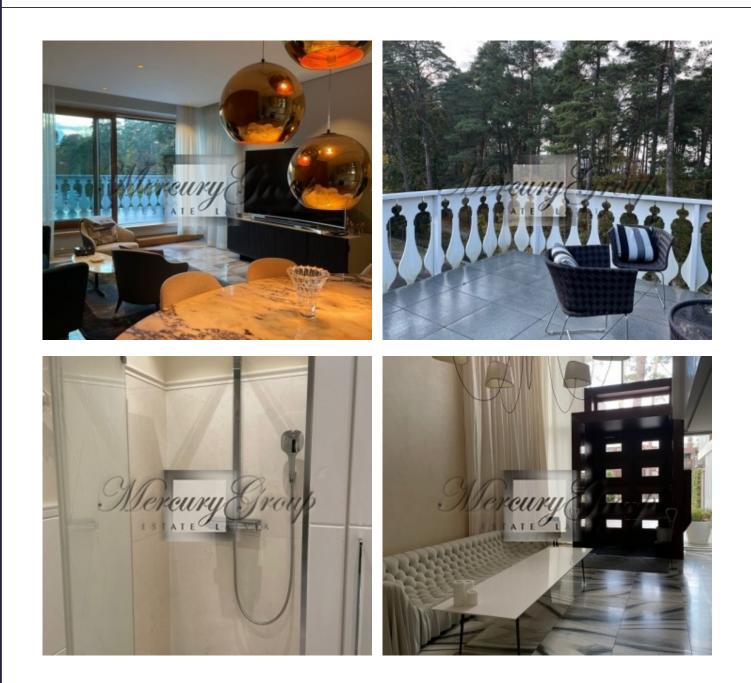

#### Description

We offer a luxurious penthouse in the most prestigious project of Jurmala - LEGEND, with high-quality finishes and furniture. The project is located in Bulduri and forms a quarter of exclusive villas with its own infrastructure and premium services for its residents, just 100 meters from the beach.

The apartment with a total area of 130 m2 is located on the 4th floor and consists of a spacious living room combined with a kitchen and dining area, with access to a terrace (30 m2), 3 bedrooms, a separate dressing room, 2 bathrooms. The apartment has a lot of spacious, built-in wardrobes. The price includes an underground parking space.

Surrounded by the most respectable villas, LEGEND, with its infrastructure, which has no analogues on the Baltic coast, creates a perfect environment in which all the details meet the highest requirements of European comfort. Infrastructure of the quarter: SPA-complex with a swimming pool for the residents of the quarter. Also on the territory of the project there is an exquisite restaurant PHILIPPE, an elite beauty salon DESSANGE, and a private beach LEGEND BEACH with its own access to the sea.