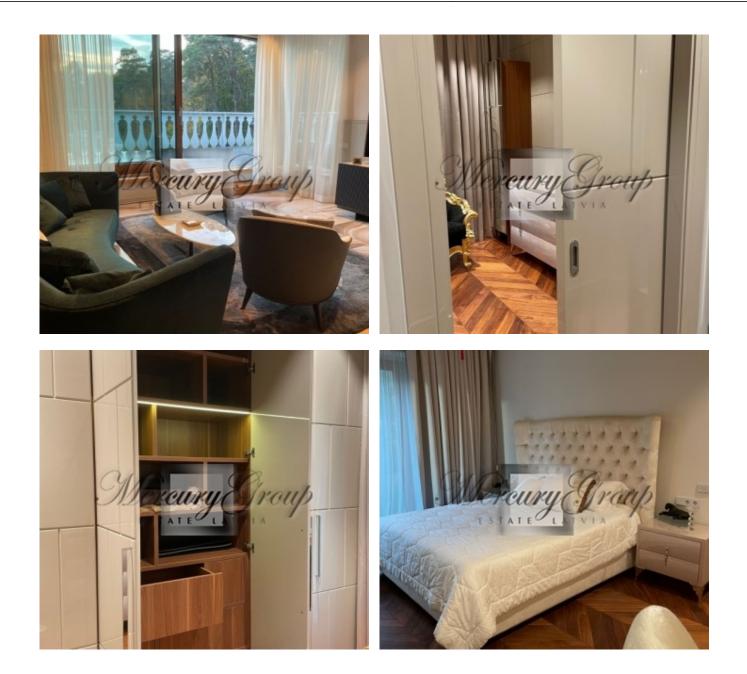

The apartment with a total area of 130 m2 is located on the 4th floor and consists of a spacious living room combined with a kitchen and dining area, with access to a terrace (30 m2), 3 bedrooms, a separate dressing room, 2 bathrooms. The apartment has a lot of spacious, built-in wardrobes. The price includes an underground parking space.