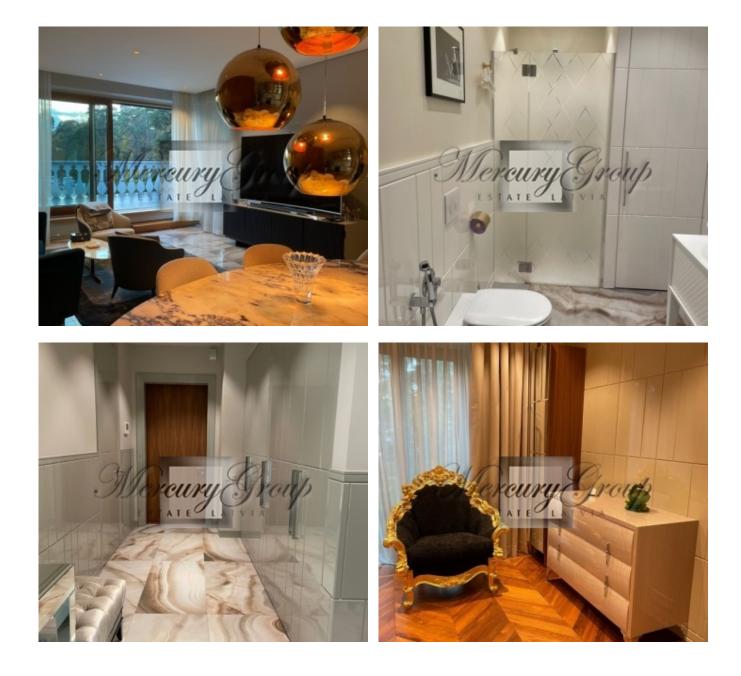

#### Description

We offer a luxurious penthouse in the most prestigious project of Jurmala - LEGEND, with high-quality finishes and furniture. The project is located in Bulduri and forms a quarter of exclusive villas with its own infrastructure and premium services for its residents, just 100 meters from the beach.

The apartment with a total area of 130 m2 is located on the 4th floor and consists of a spacious living room combined with a kitchen and dining area, with access to a terrace (30 m2), 3 bedrooms, a separate dressing room, 2 bathrooms. The apartment has a lot of spacious, built-in wardrobes. The price includes an underground parking space.