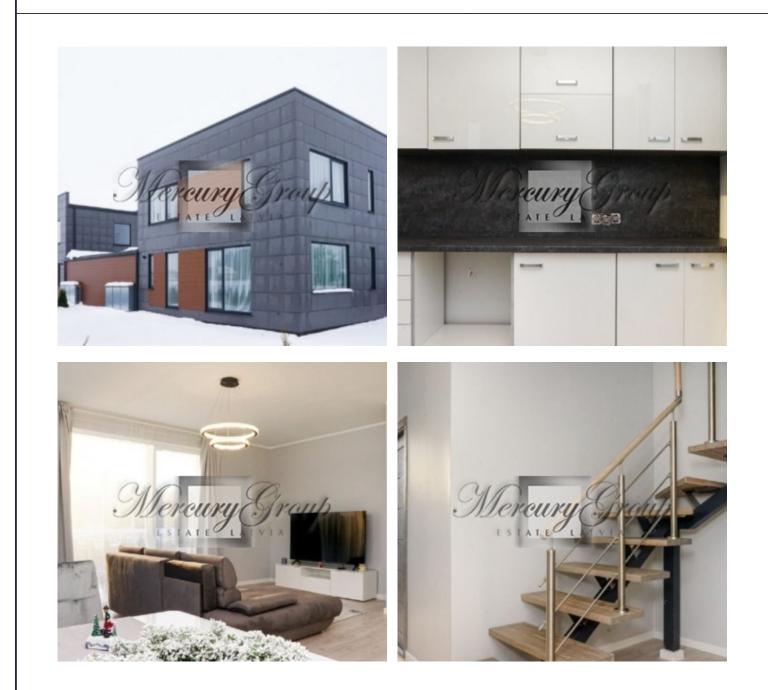

# Description

We are selling a modern, stylish semi-detached house, built in 2021.

The house it was designed so that the sections do not touch each other - thanks to which the house is equipped with a large shed for storing the car, under which it will be convenient not only to park a large car, but also enough space for motorcycles and bicycles. The canopy provides an opportunity to set up a closed storage room for garden, terrace furniture and other things.

Each section is equipped with its own gas boiler, its own spices water and a biological sewage treatment system. The whole territory of the house is fenced, landscaped and planted with thuja.

The house is in a good location, close to the forest, the center of Mārupe is a 5-minute drive away, where all the necessary infrastructure is located.