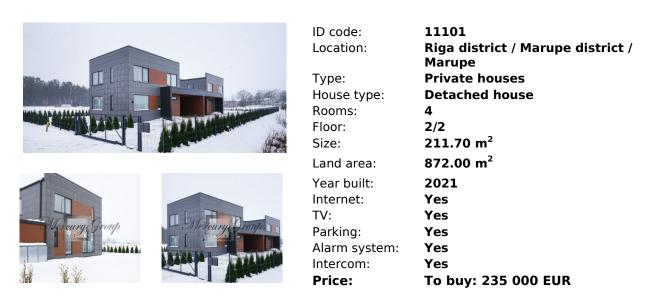

# Description

We are selling a modern, stylish semi-detached house, built in 2021.

The house it was designed so that the sections do not touch each other - thanks to which the house is equipped with a large shed for storing the car, under which it will be convenient not only to park a large car, but also enough space for motorcycles and bicycles. The canopy provides an opportunity to set up a closed storage room for garden, terrace furniture and other things.

Each section is equipped with its own gas boiler, its own spices water and a biological sewage treatment system. The whole territory of the house is fenced, landscaped and planted with thuja.

The house is in a good location, close to the forest, the center of Mārupe is a 5-minute drive away, where all the necessary infrastructure is located.