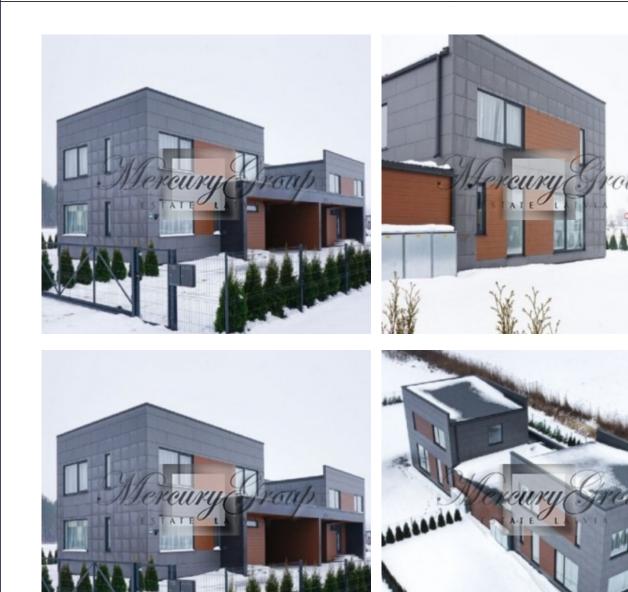

# Description

We are selling a modern, stylish semi-detached house, built in 2021.

The house it was designed so that the sections do not touch each other - thanks to which the house is equipped with a large shed for storing the car, under which it will be convenient not only to park a large car, but also enough space for motorcycles and bicycles. The canopy provides an opportunity to set up a closed storage room for garden, terrace furniture and other things.

Each section is equipped with its own gas boiler, its own spices water and a biological sewage treatment system. The whole territory of the house is fenced, landscaped and planted with thuja.

The house is in a good location, close to the forest, the center of Mārupe is a 5-minute drive away, where all the necessary infrastructure is located.