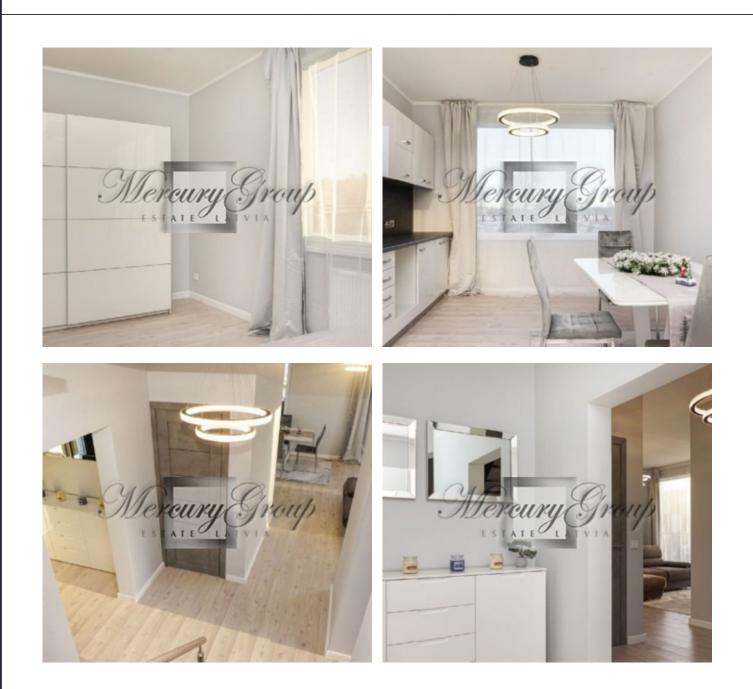

lso enough space for motorcycles and bicycles. The canopy provides an opportunity to set up a closed storage room for garden, terrace furniture and other things.

Each section is equipped with its own gas boiler, its own spices water and a biological sewage treatment system. The whole territory of the house is fenced, landscaped and planted with thuja.

The house is in a good location, close to the forest, the center of Mārupe is a 5-minute drive away, where all the necessary infrastructure is located.

Within a radius of 2 km there are 3 kindergartens, schools are 3 and 4 km away, where there are also tennis courts, ice rink, fitness clubs, horse riding.

Kristina Toconova Rental and Sales Associate GSM: +37125772705, E-mail: kristina@mgroup.lv

• We work for You •