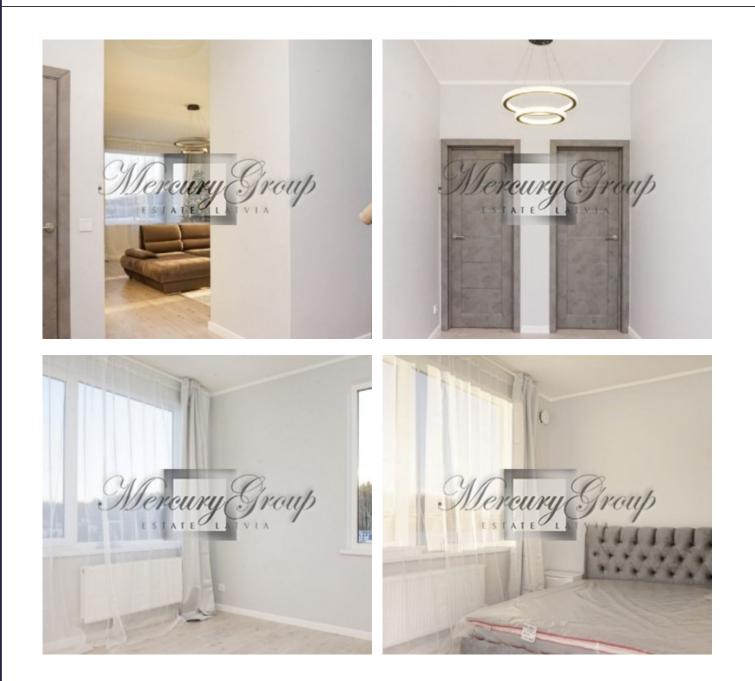

# Description

We are selling a modern, stylish semi-detached house, built in 2021.

The house it was designed so that the sections do not touch each other - thanks to which the house is equipped with a large shed for storing the car, under which it will be convenient not only to park a large car, but also enough space for motorcycles and bicycles. The canopy provides an opportunity to set up a closed storage room for garden, terrace furniture and other things.

Each section is equipped with its own gas boiler, its own spices water and a biological sewage treatment system. The whole territory of the house is fenced, landscaped and planted with thuja.

The house is in a good location, close to the forest, the center of Mārupe is a 5-minute drive away, where all the necessary infrastructure is located.