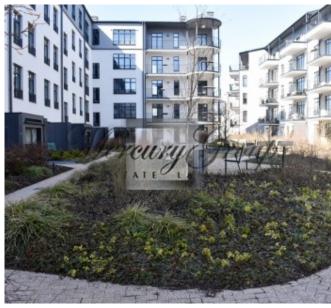

Between the two buildings there is a 2000 m2 roof garden with a children's playground, a place for sports, walking or just relaxing. For the convenience of residents and guests of the quarter, there is a well-maintained public area, a beauty salon, a hairdresser, a flower and coffee shop, a perfume and cosmetics shop, as well as a cozy bar.

The garden improves the microclimate and makes it possible to feel the presence of nature in the very center of the city. Under the green garden between the houses there is a covered parking lot for 73 cars, 114 storage rooms for the needs of apartment owners, as well as 6 individual garages.