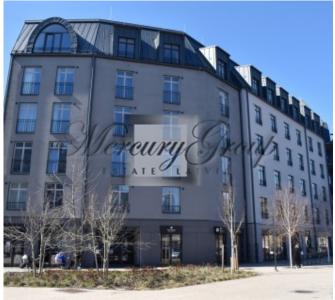

The height of the ceilings in the living areas - 2.95 m, in the bathrooms - 2.70 m.

The new project Magdelēnas kvartāls is located in an exclusive location - the quiet center of Riga. The new residential quarter consists of two six-storey buildings with 116 apartments ranging from 46 to 130 sq. meters, costing from 160,000 to 565,000 euros. There are also seven unique apartments with extended Live-Work functionality, as well as three separate commercial premises.

Between the two buildings there is a 2000 m2 roof garden with a children's playground, a place for sports, walking or just relaxing. For the convenience of residents and guests of the quarter, there is a well-maintained public area, a beauty salon, a hairdresser, a flower and coffee shop, a perfume and cosmetics shop, as well as a cozy bar.