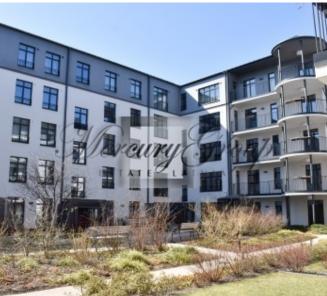

The height of the ceilings in the living areas - 2.95 m, in the bathrooms - 2.70 m.

The new project Magdelēnas kvartāls is located in an exclusive location - the quiet center of Riga. The new residential quarter consists of two six-storey buildings with 116 apartments ranging from 46 to 130 sq. meters, costing from 160,000 to 565,000 euros. There are also seven unique apartments with extended Live-Work functionality, as well as three separate commercial premises.

Between the two buildings there is a 2000 m2 roof garden with a children's playground, a place for sports, walking or just relaxing. For the convenience of residents and guests of the quarter, there is a well-maintained public area, a beauty salon, a hairdresser, a flower and coffee shop, a perfume and cosmetics shop, as well as a cozy bar.

The garden improves the microclimate and makes it possible to feel the presence of nature in the very center of the city. Under the green garden between the houses there is a covered parking lot for 73 cars, 114 storage rooms for the needs of apartment owners, as well as 6 individual garages.