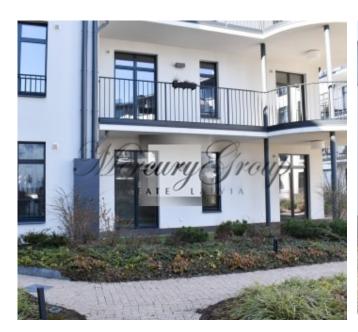

Price: To buy: 430 000 EUR

We offer a unique apartment with a total area of 152.5 m2 (including a spacious terrace of 33.8 m2). The apartment is located on the second floor on the outside of the building and on the first floor on the inside of the building. Complete, high-quality finishing, without built-in kitchen and furniture.

**Layout:** 3 separate bedrooms, 2 bathrooms, a guest toilet, a living room combined with a kitchen and a wardrobe. The apartment windows face both sides of the house. The living room and terrace windows overlook the inner green garden.

The height of the ceilings in the living areas - 2.95 m, in the bathrooms - 2.70 m.

The new project Magdelēnas kvartāls is located in an exclusive location - the quiet center of Riga. The new residential quarter consists of two six-storey buildings with 116 apartments ranging from 46 to 130 sq. meters, costing from 160,000 to 565,000 euros. There are also seven unique apartments with extended Live-Work functionality, as well as three separate commercial premises.