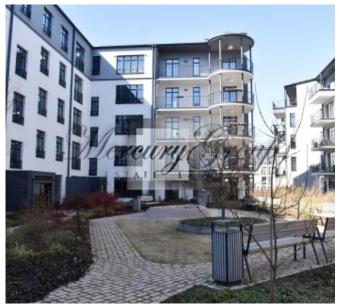

Between the two buildings there is a 2000 m2 roof garden with a children's playground, a place for sports, walking or just relaxing. For the convenience of residents and guests of the quarter, there is a well-maintained public area, a beauty salon, a hairdresser, a flower and coffee shop, a perfume and cosmetics shop, as well as a cozy bar.

The garden improves the microclimate and makes it possible to feel the presence of nature in the very center of the city. Under the green garden between the houses there is a covered parking lot for 73 cars, 114 storage rooms for the needs of apartment owners, as well as 6 individual garages.