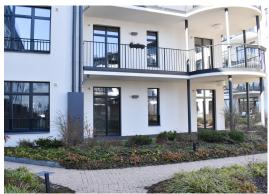

Price: To buy: 430 000 EUR

We offer a unique apartment with a total area of 152.5 m2 (including a spacious terrace of 33.8 m2). The apartment is located on the second floor on the outside of the building and on the first floor on the inside of the building. Complete, high-quality finishing, without built-in kitchen and furniture.

**Layout:** 3 separate bedrooms, 2 bathrooms, a guest toilet, a living room combined with a kitchen and a wardrobe. The apartment windows face both sides of the house. The living room and terrace windows overlook the inner green garden.

The height of the ceilings in the living areas - 2.95 m, in the bathrooms - 2.70 m.

The new project Magdelēnas kvartāls is located in an exclusive location - the quiet center of Riga. The new residential quarter consists of two six-storey buildings with 116 apartments ranging from 46 to 130 sq. meters, costing from 160,000 to 565,000 euros. There are also seven unique apartments with extended Live-Work functionality, as well as three separate commercial premises.