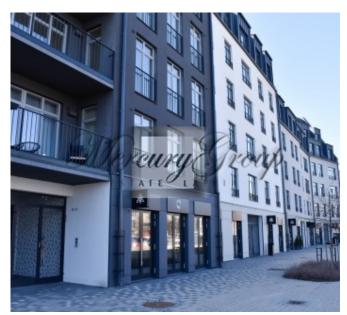

The height of the ceilings in the living areas - 2.95 m, in the bathrooms - 2.70 m.

The new project Magdelēnas kvartāls is located in an exclusive location - the quiet center of Riga. The new residential quarter consists of two six-storey buildings with 116 apartments ranging from 46 to 130 sq. meters, costing from 160,000 to 565,000 euros. There are also seven unique apartments with extended Live-Work functionality, as well as three separate commercial premises.

Between the two buildings there is a 2000 m2 roof garden with a children's playground, a place for sports, walking or just relaxing. For the convenience of residents and guests of the quarter, there is a well-maintained public area, a beauty salon, a hairdresser, a flower and coffee shop, a perfume and cosmetics shop, as well as a cozy bar.