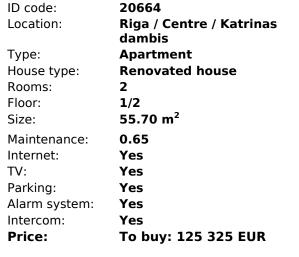

Each apartment will have its own heat meter and water meters. The management fee will be 0.65 EUR/m2.

Parking costs EUR 10,000. Warehouses will be available at an additional cost.

After the construction of the new apartments, they will be divided into separate apartment properties. Prices for fully finished apartments without kitchen appliances. Credit assistance. Special conditions for lending to Swedbank.