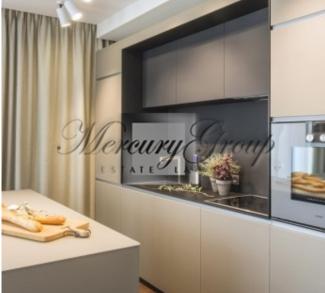

#### Description

We offer for sale a fullwy furnished with KRASSKY furniture penthouse apartment, which is located in a very center of Riga in a newly built residential building!

This cozy apartment located on the 7th floor of the 7-storey inner yard building and has a very comfortable layout: a spacious open-plan living room with kitchen and dining area, small hallway, master bedroom with bathroom and entrance to the terrace, second bedroom and second bathroom or study.