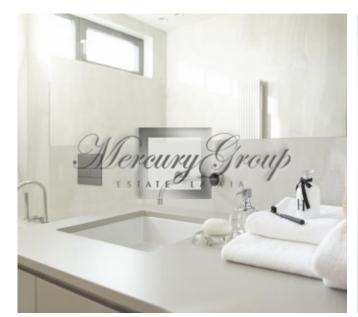

#### Description

We offer for sale a fullwy furnished with KRASSKY furniture penthouse apartment, which is located in a very center of Riga in a newly built residential building!

This cozy apartment located on the 7th floor of the 7-storey inner yard building and has a very comfortable layout: a spacious open-plan living room with kitchen and dining area, small hallway, master bedroom with bathroom and entrance to the terrace, second bedroom and second bathroom or study.