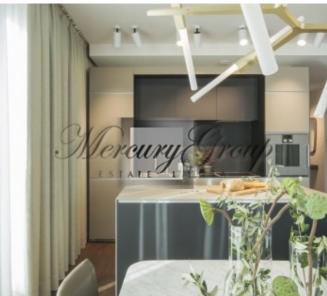

#### Description

We offer for sale a fullwy furnished with KRASSKY furniture penthouse apartment, which is located in a very center of Riga in a newly built residential building!

This cozy apartment located on the 7th floor of the 7-storey inner yard building and has a very comfortable layout: a spacious open-plan living room with kitchen and dining area, small hallway, master bedroom with bathroom and entrance to the terrace, second bedroom and second bathroom or study.