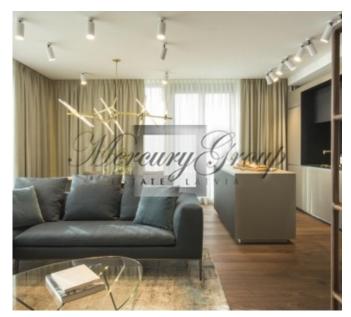

#### Description

We offer for sale a fullwy furnished with KRASSKY furniture penthouse apartment, which is located in a very center of Riga in a newly built residential building!

This cozy apartment located on the 7th floor of the 7-storey inner yard building and has a very comfortable layout: a spacious open-plan living room with kitchen and dining area, small hallway, master bedroom with bathroom and entrance to the terrace, second bedroom and second bathroom or study.