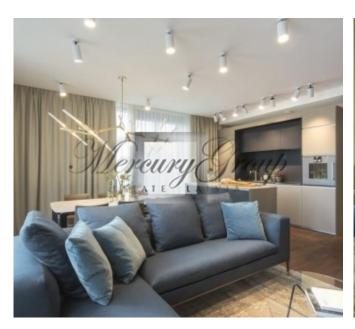

#### Description

We offer for sale a fullwy furnished with KRASSKY furniture penthouse apartment, which is located in a very center of Riga in a newly built residential building!

This cozy apartment located on the 7th floor of the 7-storey inner yard building and has a very comfortable layout: a spacious open-plan living room with kitchen and dining area, small hallway, master bedroom with bathroom and entrance to the terrace, second bedroom and second bathroom or study.