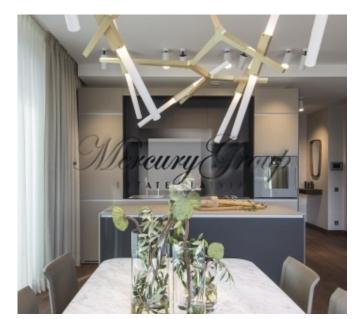

#### Description

We offer for sale a fullwy furnished with KRASSKY furniture penthouse apartment, which is located in a very center of Riga in a newly built residential building!

This cozy apartment located on the 7th floor of the 7-storey inner yard building and has a very comfortable layout: a spacious open-plan living room with kitchen and dining area, small hallway, master bedroom with bathroom and entrance to the terrace, second bedroom and second bathroom or study.