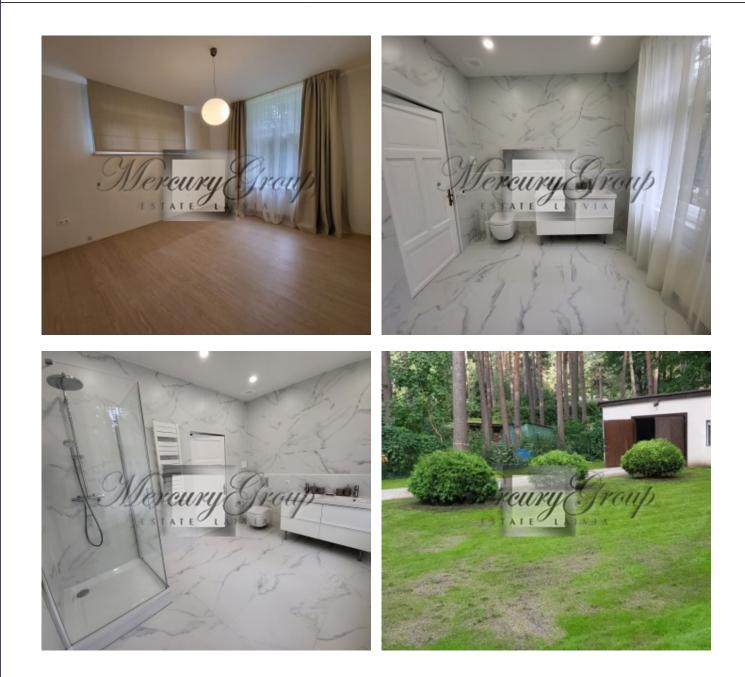

On a plot of land with an area of 2000 m2 there is a house and a detached garage.

House layout:

Ground floor: spacious entrance hall, separate kitchen, living room, separate dining room/library (can be used as an extra bedroom), guest bathroom with shower. Second floor: three bedrooms, dressing room / pantry, bathroom.

The House after renovation, offered for rent furnished.

Tamara Nikiforova Rental and Sales Associate GSM: +37120208819, E-mail: tamara@mgroup.lv

• We work for You •

• We work for You •