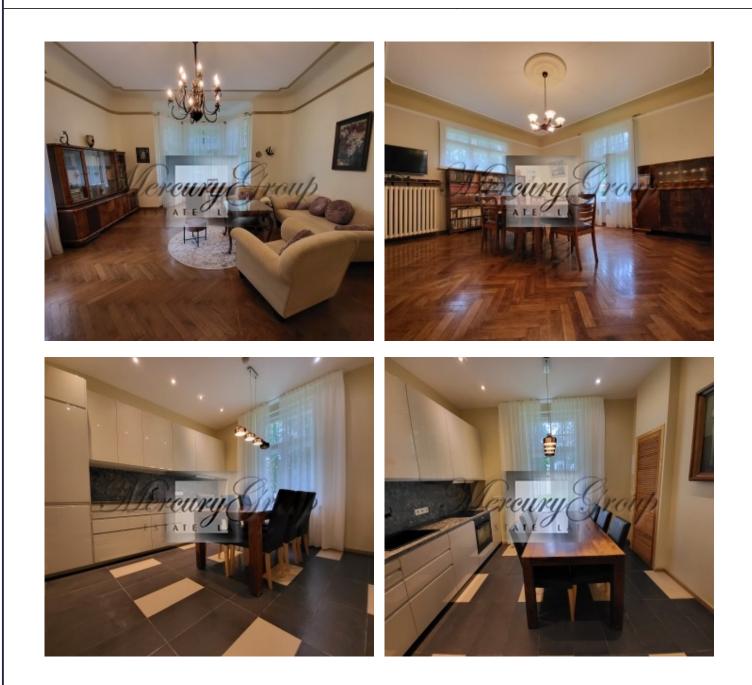

On a plot of land with an area of 2000 m2 there is a house and a detached garage.

House layout:

Ground floor: spacious entrance hall, separate kitchen, living room, separate dining room/library (can be used as an extra bedroom), guest bathroom with shower. Second floor: three bedrooms, dressing room / pantry, bathroom.

The House after renovation, offered for rent furnished.

Tamara Nikiforova Rental and Sales Associate GSM: +37120208819, E-mail: tamara@mgroup.lv

• We work for You •

• We work for You •