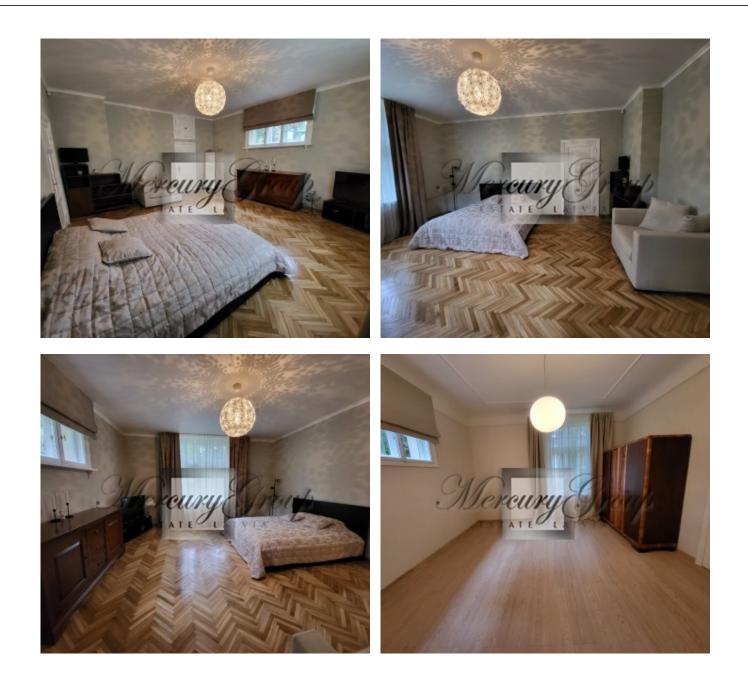

On a plot of land with an area of 2000 m2 there is a house and a detached garage.

House layout:

Ground floor: spacious entrance hall, separate kitchen, living room, separate dining room/library (can be used as an extra bedroom), guest bathroom with shower. Second floor: three bedrooms, dressing room / pantry, bathroom.

The House after renovation, offered for rent furnished.

Tamara Nikiforova Rental and Sales Associate GSM: +37120208819, E-mail: tamara@mgroup.lv

• We work for You •

• We work for You •