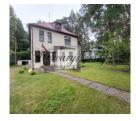

On a plot of land with an area of 2000 m2 there is a house and a detached garage.

House layout:

Ground floor: spacious entrance hall, separate kitchen, living room, separate dining room/library (can be used as an extra bedroom), guest bathroom with shower. Second floor: three bedrooms, dressing room / pantry, bathroom.