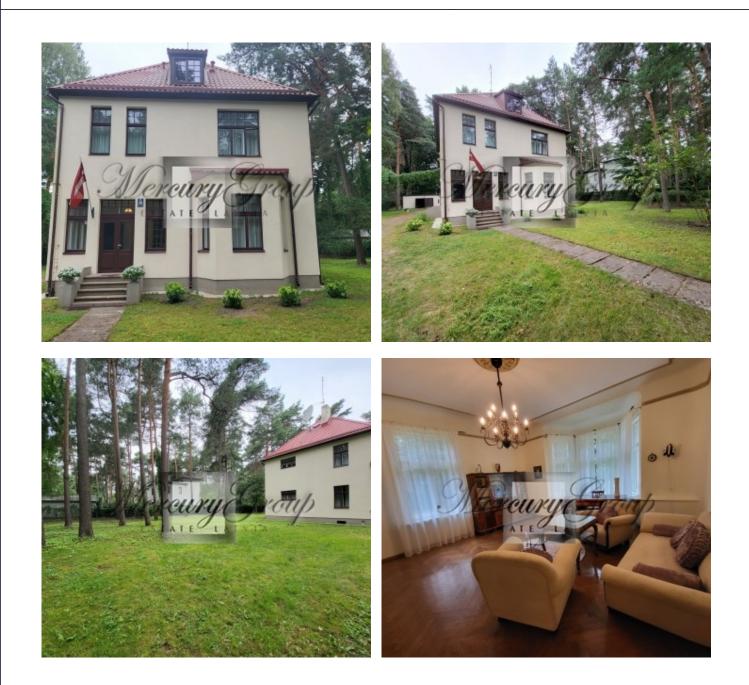

#### Description

For rent a family house in Riga, in one of greenest area -Mezapark. Excellent location: next to te lake, sport center, Riga Zoo. The big Song Festival stage is also situated in Mezhapark. The festival takes place every four years. There is also the smallest Lutheran church in Riga. Calm area of the city. Public transport stops are located only 200 m from the house.

On a plot of land with an area of 2000 m2 there is a house and a detached garage.

House layout:

Ground floor: spacious entrance hall, separate kitchen, living room, separate dining room/library (can be used as an extra bedroom), guest bathroom with shower. Second floor: three bedrooms, dressing room / pantry, bathroom.

The House after renovation, offered for rent furnished.

Tamara Nikiforova Rental and Sales Associate GSM: +37120208819, E-mail: tamara@mgroup.lv

• We work for You •

• We work for You •