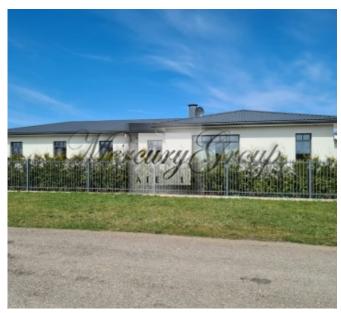

Beautiful plot, fenced area, lawn and ornamental plantings. Automatic lawn watering.

PDF plan in application.

The house is located between Riga and Jurmala (10 min.), 5 minutes drive from Riga airport, 2 minutes from the shopping center Spice. About 2 km from the house there are grocery stores HuperMarket Rimi, Maxima XX, etc. Within walking distance is the restaurant "Hercogs", the Marupe Ice Hall, a gym and a professional tennis club. Excellent infrastructure, excellent transport links.