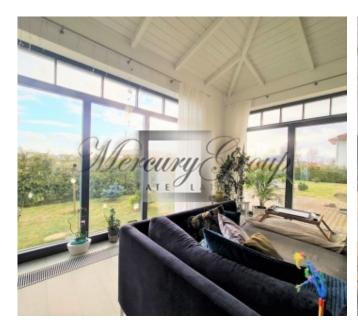

#### Description

We offer to purchase an excellent family house located in the center of Marupe, not far from Riga and Jurmala. The house is fully equipped and prepared for living. Fully furnished. Comfortable, modern layout: living room with kitchen, office, 3 bedrooms, 2 bathrooms. node, garage for 1 car. A separate room is provided for relaxation - it houses a sauna, a creo-chamber and a large modern Jacuzzi.

Beautiful plot, fenced area, lawn and ornamental plantings. Automatic lawn watering.

PDF plan in application.

The house is located between Riga and Jurmala (10 min.), 5 minutes drive from Riga airport, 2 minutes from the shopping center Spice. About 2 km from the house there are grocery stores HuperMarket Rimi, Maxima XX, etc. Within walking distance is the restaurant "Hercogs", the Marupe Ice Hall, a gym and a professional tennis club. Excellent infrastructure, excellent transport links.