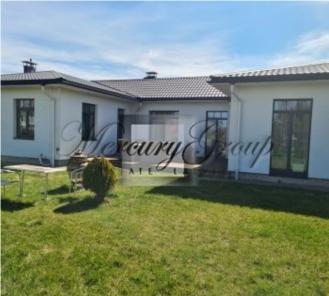

Beautiful plot, fenced area, lawn and ornamental plantings. Automatic lawn watering.

PDF plan in application.

The house is located between Riga and Jurmala (10 min.), 5 minutes drive from Riga airport, 2 minutes from the shopping center Spice. About 2 km from the house there are grocery stores HuperMarket Rimi, Maxima XX, etc. Within walking distance is the restaurant "Hercogs", the Marupe Ice Hall, a gym and a professional tennis club. Excellent infrastructure, excellent transport links.