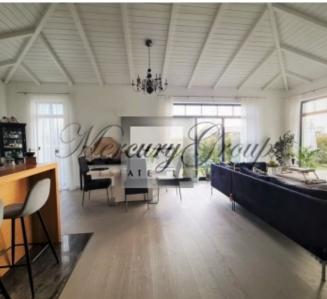

#### Description

We offer to purchase an excellent family house located in the center of Marupe, not far from Riga and Jurmala. The house is fully equipped and prepared for living. Fully furnished. Comfortable, modern layout: living room with kitchen, office, 3 bedrooms, 2 bathrooms. node, garage for 1 car. A separate room is provided for relaxation - it houses a sauna, a creo-chamber and a large modern Jacuzzi.

Beautiful plot, fenced area, lawn and ornamental plantings. Automatic lawn watering.

PDF plan in application.

The house is located between Riga and Jurmala (10 min.), 5 minutes drive from Riga airport, 2 minutes from the shopping center Spice. About 2 km from the house there are grocery stores HuperMarket Rimi, Maxima XX, etc. Within walking distance is the restaurant "Hercogs", the Marupe Ice Hall, a gym and a professional tennis club. Excellent infrastructure, excellent transport links.