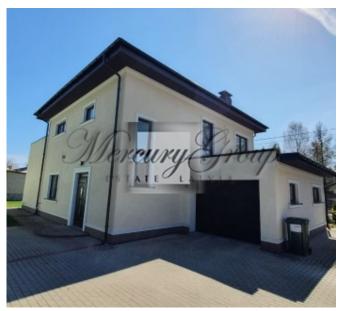

Location: Riga / Bierini
Type: Private houses
House type: Detached house

Rooms: **5** Floor: **-/2** 

Size: **250.00 m²** Land area: **900.00 m²** 

Internet: Yes
TV: Yes
Parking: Yes

Price: Long term rent: 2 250 EUR

#### **Description**

We offer for rent a new, modern, fully furnished house with all necessary built-in appliances.

Excellent location, the house is located in the Riga region - Bierini. Nearby infrastructure, bus stops. Nearby is the Spice shopping center as well as various restaurants, cafes, clinics and pharmacies.