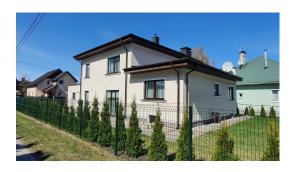

Location: Riga / Bierini
Type: Private houses
House type: Detached house

Rooms: **5** Floor: **-/2** 

Size: **250.00 m²** Land area: **900.00 m²** 

Internet: Yes
TV: Yes
Parking: Yes

Price: Long term rent: 2 250 EUR

#### **Description**

We offer for rent a new, modern, fully furnished house with all necessary built-in appliances.

Excellent location, the house is located in the Riga region - Bierini. Nearby infrastructure, bus stops. Nearby is the Spice shopping center as well as various restaurants, cafes, clinics and pharmacies.

For lovers of walks - nearby is the Ziepniekalns forest, Arcadia park and Ebelmuiža park The city center is literally 15 minutes by car.

The house has a classic interior.

Thoughtful layout: 3 bedrooms, spacious living room, kitchen, garage, 2 bathrooms, laundry room, cellar. There is an air recovery system