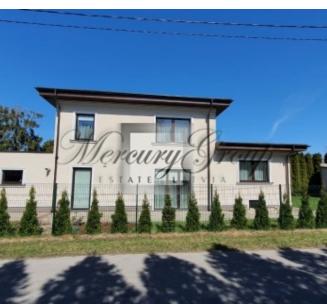

Location: Riga / Bierini
Type: Private houses
House type: Detached house

Rooms: **5** Floor: **-/2** 

Size: **250.00 m²** Land area: **900.00 m²** 

Internet: Yes
TV: Yes
Parking: Yes

Price: Long term rent: 2 250 EUR

#### **Description**

We offer for rent a new, modern, fully furnished house with all necessary built-in appliances.

Excellent location, the house is located in the Riga region - Bierini. Nearby infrastructure, bus stops. Nearby is the Spice shopping center as well as various restaurants, cafes, clinics and pharmacies.