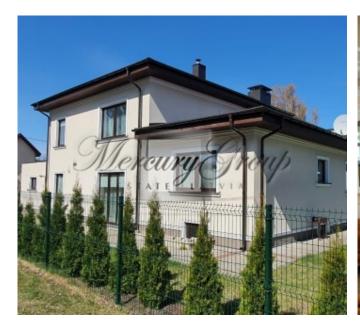

Location: Riga / Bierini
Type: Private houses
House type: Detached house

Rooms: **5** Floor: **-/2** 

Size: **250.00 m²** Land area: **900.00 m²** 

Internet: Yes
TV: Yes
Parking: Yes

Price: Long term rent: 2 250 EUR

#### **Description**

We offer for rent a new, modern, fully furnished house with all necessary built-in appliances.

Excellent location, the house is located in the Riga region - Bierini. Nearby infrastructure, bus stops. Nearby is the Spice shopping center as well as various restaurants, cafes, clinics and pharmacies.