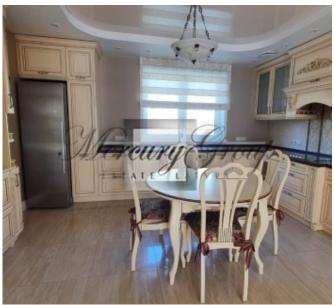

For lovers of walks - nearby is the Ziepniekalns forest, Arcadia park and Ebelmuiža park The city center is literally 15 minutes by car.

The house has a classic interior.

Thoughtful layout: 3 bedrooms, spacious living room, kitchen, garage, 2 bathrooms, laundry room, cellar. There is an air recovery system