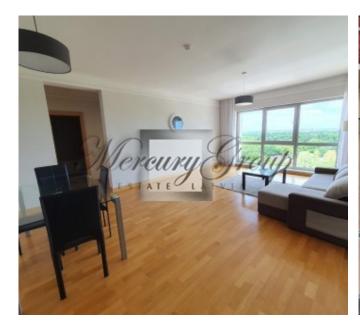

ID code: **20852** 

Location: Riga / Shampeteris-Pleskodale

/ Lielirbes

Type: **Apartment** 

Rooms: 3

Floor: 13/30 Elevator

Size: **89.70 m<sup>2</sup>** 

Year built:

# Description

Built in 2007, the multi-storey complex of residential buildings and commercial premises Panorama Residence is located at the intersection of the most important transport arteries of Riga, providing convenient communication with the center of the capital, the resort metropolis of Jurmala and the Riga International Airport. This is the most suitable project for those for whom the capital is just one of the stops in the rapid flow of everyday life and work. The Panorama Residence project has a landscaped area and two children's playgrounds. The territory is guarded. Features of the complex: