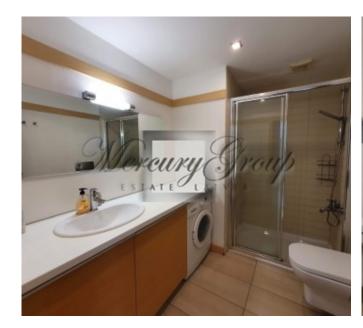

ID code: **20852** 

Location: Riga / Shampeteris-Pleskodale

/ Lielirbes

Type: **Apartment** 

Rooms: 3

Floor: 13/30 Elevator

Size: **89.70 m<sup>2</sup>** 

Year built: