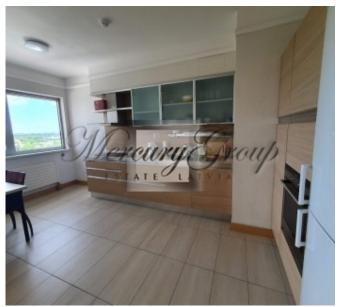

ID code: **20852** 

Location: Riga / Shampeteris-Pleskodale

/ Lielirbes

Type: **Apartment** 

Rooms: 3

Floor: 13/30 Elevator

Size: **89.70 m<sup>2</sup>** 

Year built:

# Description

Built in 2007, the multi-storey complex of residential buildings and commercial premises Panorama Residence is located at the intersection of the most important transport arteries of Riga, providing convenient communication with the center of the capital, the resort metropolis of Jurmala and the Riga International Airport. This is the most suitable project for those for whom the capital is just one of the stops in the rapid flow of everyday life and work. The Panorama Residence project has a landscaped area and two children's playgrounds. The territory is guarded. Features of the complex: