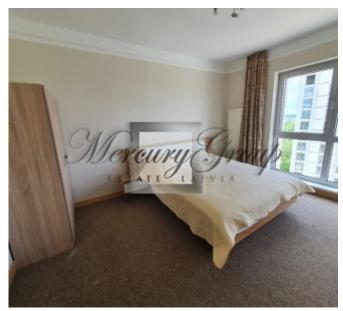

ID code: **20852** 

Location: Riga / Shampeteris-Pleskodale

/ Lielirbes

Type: **Apartment** 

Rooms: 3

Floor: 13/30 Elevator

Size: **89.70 m<sup>2</sup>** 

Year built: