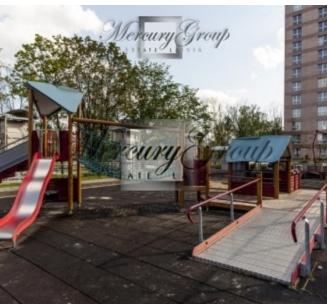

# Description

Built in 2007, the multi-storey complex of residential buildings and commercial premises Panorama Residence is located at the intersection of the most important transport arteries of Riga, providing convenient communication with the center of the capital, the resort metropolis of Jurmala and the Riga International Airport. This is the most suitable project for those for whom the capital is just one of the stops in the rapid flow of everyday life and work. The Panorama Residence project has a landscaped area and two children's playgrounds. The territory is guarded. Features of the complex:

An ideal location providing a convenient and fast way to the city center (7 minutes), Riga International Airport (5 minutes), the resort city of Jurmala (15 minutes). An area with excellent urban infrastructure, all services, shops, restaurants, etc. are within walking distance. Nearby is the shopping center "Spice" and a bowling center. The territory of Panorama Plaza is landscaped, 2 playgrounds are equipped. In the business complex for daily conveniences, various services are available, such as a cafe, a beauty salon, a pharmacy, banking and other services.