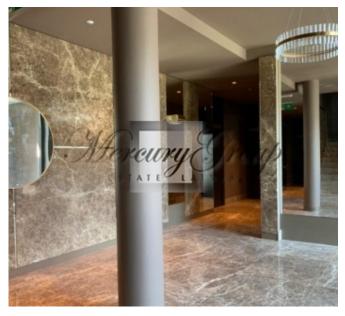

A modern highest quality residential complex. Monolithic building, 3-layer reflective Schucco windows, entrance lobby finishing with Belgian marble. Ceiling height 3.30 m (in penthouses 3.80 m). Gas heating, the ability to install a fireplace on any floor. There are 18 apartments for sale in a building on the first line to the sea, the living area of the apartments is from 81m2 to 179m2. Beautiful forest views, sea views from the upper floors. Each apartment has a spacious terrace / balcony.