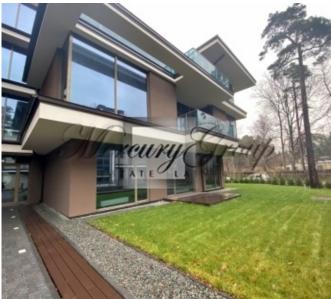

#### **Description**

Villa Al Mare is a new luxury residential complex in the prestigious district of Jurmala - in Dzintari, the first line from the sea. The part of Jurmala, where the residential complex Villa Al Mare is located, is perhaps the best place for a comfortable life. The combination of excellent infrastructure, beautiful nature and dignified surroundings makes it the most prestigious area of the main Baltic resort. 3 minutes walk to the park and 10 minutes to the famous Jomas street, next to the complex there is everything for a comfortable life: parks for walking and sports, shops, restaurants and cozy cafes. You will not be bored on long evenings, because everything you need to relax is just a walking distrance from you. In three minutes on foot there is a forest park-attraction "Dzintari". In the forest park "Dzintari" in Jurmala, the adventure park "Jurmala Tarzan" has been built with five tracks with obstacles, which are intended for active rest of adults and children.

A modern highest quality residential complex. Monolithic building, 3-layer reflective Schucco windows, entrance lobby finishing with Belgian marble. Ceiling height 3.30 m (in penthouses 3.80 m). Gas heating, the ability to install a fireplace on any floor. There are 18 apartments for sale in a building on the first line to the sea, the living area of the apartments is from 81m2 to 179m2. Beautiful forest views, sea views from the upper floors. Each apartment has a spacious terrace / balcony.

Landscaped territory, underground parking and storage rooms. The cost of a parking space is 30,000 EUR.

The apartments are offered without finishing, which allows the new owners to realize their own ideas and wishes for finishing and interior design.