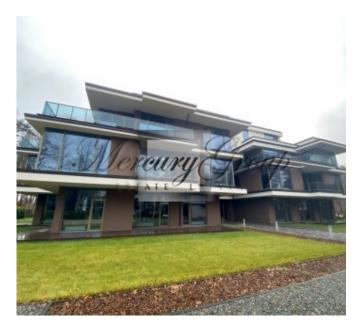

#### **Description**

Villa Al Mare is a new luxury residential complex in the prestigious district of Jurmala - in Dzintari, the first line from the sea. The part of Jurmala, where the residential complex Villa Al Mare is located, is perhaps the best place for a comfortable life. The combination of excellent infrastructure, beautiful nature and dignified surroundings makes it the most prestigious area of the main Baltic resort. 3 minutes walk to the park and 10 minutes to the famous Jomas street, next to the complex there is everything for a comfortable life: parks for walking and sports, shops, restaurants and cozy cafes. You will not be bored on long evenings, because everything you need to relax is just a walking distrance from you. In three minutes on foot there is a forest park-attraction "Dzintari". In the forest park "Dzintari" in Jurmala, the adventure park "Jurmala Tarzan" has been built with five tracks with obstacles, which are intended for active rest of adults and children.

A modern highest quality residential complex. Monolithic building, 3-layer reflective Schucco windows, entrance lobby finishing with Belgian marble. Ceiling height 3.30 m (in penthouses 3.80 m). Gas heating, the ability to install a fireplace on any floor. There are 18 apartments for sale in a building on the first line to the sea, the living area of the apartments is from 81m2 to 179m2. Beautiful forest views, sea views from the upper floors. Each apartment has a spacious terrace / balcony.

Landscaped territory, underground parking and storage rooms. The cost of a parking space is 30,000 EUR.

The apartments are offered without finishing, which allows the new owners to realize their own ideas and wishes for finishing and interior design.