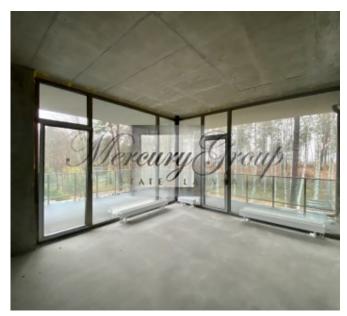

Landscaped territory, underground parking and storage rooms. The cost of a parking space is 30,000 EUR.

The apartments are offered without finishing, which allows the new owners to realize their own ideas and wishes for finishing and interior design.

This ad offers an apartment located on the 2nd floor. Living area of the apartment is 106.9 m2, balcony area is 12.7 m2.