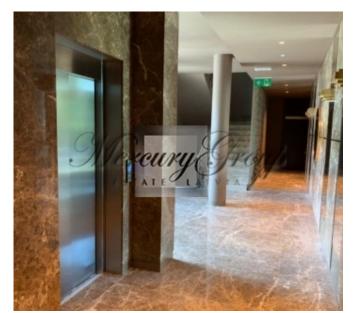

A modern highest quality residential complex. Monolithic building, 3-layer reflective Schucco windows, entrance lobby finishing with Belgian marble. Ceiling height 3.30 m (in penthouses 3.80 m). Gas heating, the ability to install a fireplace on any floor. There are 18 apartments for sale in a building on the first line to the sea, the living area of the apartments is from 81m2 to 179m2. Beautiful forest views, sea views from the upper floors. Each apartment has a spacious terrace / balcony.