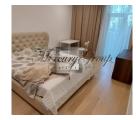

Floor: 1 Rooms: 4

- Living room combined with kitchen
- 3 bedrooms
- 2 bathrooms
- Cloak Room
- Terrace of 14 sq.m.
- Underground parking
- Pantry

There is air conditioning, Internet and TV. The apartment is fully furnished.