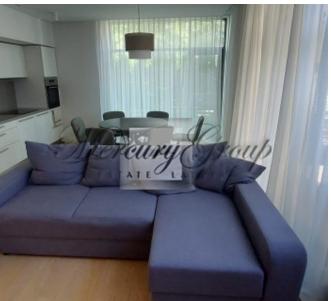

#### **Description**

Furnished apartment next to the sea and the restaurant, line 36. Price includes underground parking and storage room.

The project consists of 30 apartments and is located in a closed area with 24-hour video surveillance. Entrance to the underground parking is through a guarded gate. A storage room is provided for each apartment in the basement. There is an inner playground for families with children located from the sea side, away from the traffic area.

Floor: 1 Rooms: 4

- Living room combined with kitchen
- 3 bedrooms
- 2 bathrooms
- Cloak Room
- Terrace of 14 sq.m.
- Underground parking
- Pantry

There is air conditioning, Internet and TV. The apartment is fully furnished.