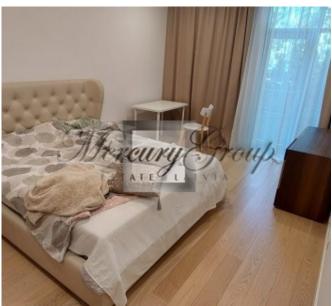

Floor: 1 Rooms: 4

- Living room combined with kitchen
- 3 bedrooms
- 2 bathrooms
- Cloak Room
- Terrace of 14 sq.m.
- Underground parking
- Pantry

There is air conditioning, Internet and TV. The apartment is fully furnished.