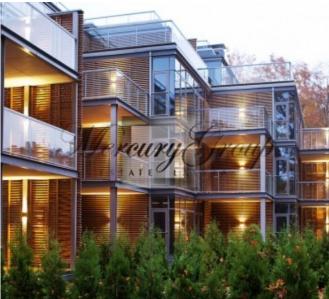

#### **Description**

Furnished apartment next to the sea and the restaurant, line 36. Price includes underground parking and storage room.

The project consists of 30 apartments and is located in a closed area with 24-hour video surveillance. Entrance to the underground parking is through a guarded gate. A storage room is provided for each apartment in the basement. There is an inner playground for families with children located from the sea side, away from the traffic area.