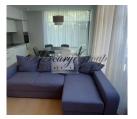

#### **Description**

Furnished apartment next to the sea and the restaurant, line 36. Price includes underground parking and storage room.

The project consists of 30 apartments and is located in a closed area with 24-hour video surveillance. Entrance to the underground parking is through a guarded gate. A storage room is provided for each apartment in the basement. There is an inner playground for families with children located from the sea side, away from the traffic area.

Floor: 1 Rooms: 4

- Living room combined with kitchen
- 3 bedrooms
- 2 bathrooms
- Cloak Room
- Terrace of 14 sq.m.
- Underground parking
- Pantry

There is air conditioning, Internet and TV. The apartment is fully furnished.