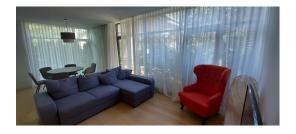

#### **Description**

Furnished apartment next to the sea and the restaurant, line 36. Price includes underground parking and storage room.

The project consists of 30 apartments and is located in a closed area with 24-hour video surveillance. Entrance to the underground parking is through a guarded gate. A storage room is provided for each apartment in the basement. There is an inner playground for families with children located from the sea side, away from the traffic area.

Floor: 1 Rooms: 4

- Living room combined with kitchen
- 3 bedrooms
- 2 bathrooms
- Cloak Room
- Terrace of 14 sq.m.
- Underground parking
- Pantry

There is air conditioning, Internet and TV. The apartment is fully furnished.