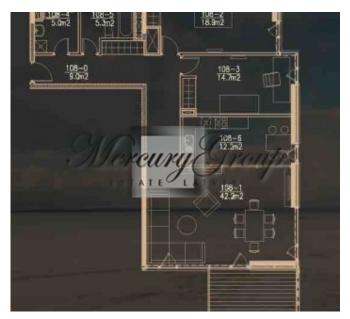

Floor: 1 Rooms: 4

- Living room combined with kitchen
- 3 bedrooms
- 2 bathrooms
- Cloak Room
- Terrace of 14 sq.m.
- Underground parking
- Pantry

There is air conditioning, Internet and TV. The apartment is fully furnished.