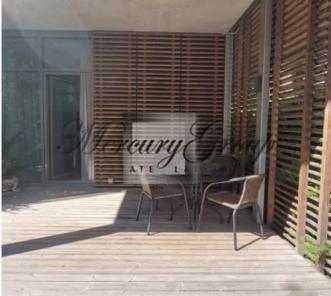

Floor: 1 Rooms: 4

- Living room combined with kitchen
- 3 bedrooms
- 2 bathrooms
- Cloak Room
- Terrace of 14 sq.m.
- Underground parking
- Pantry

There is air conditioning, Internet and TV. The apartment is fully furnished.