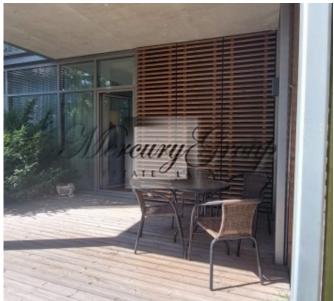

Floor: 1 Rooms: 4

- Living room combined with kitchen
- 3 bedrooms
- 2 bathrooms
- Cloak Room
- Terrace of 14 sq.m.
- Underground parking
- Pantry

There is air conditioning, Internet and TV. The apartment is fully furnished.