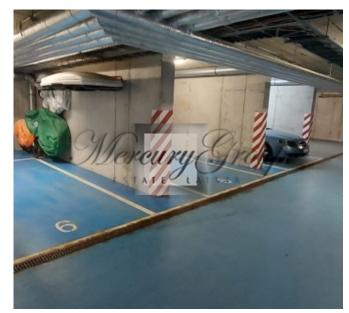

#### Price includes:

- storage room
- underground parking place

Service 0, 92 EUR + VAT.

From the residence to the center of Jurmala (street Jomas) 15 minutes walk, and the sea - just 5 minutes. Convenient location. Kurshi Hotel and Spa, several food stores, post office, pharmacy, several cafes and educational institutions are nearby.