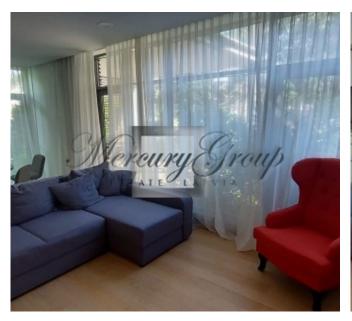

#### **Description**

Furnished apartment next to the sea and the restaurant, line 36. Price includes underground parking and storage room.

The project consists of 30 apartments and is located in a closed area with 24-hour video surveillance. Entrance to the underground parking is through a guarded gate. A storage room is provided for each apartment in the basement. There is an inner playground for families with children located from the sea side, away from the traffic area.

Floor: 1 Rooms: 4

- Living room combined with kitchen
- 3 bedrooms
- 2 bathrooms
- Cloak Room
- Terrace of 14 sq.m.
- Underground parking
- Pantry

There is air conditioning, Internet and TV. The apartment is fully furnished.