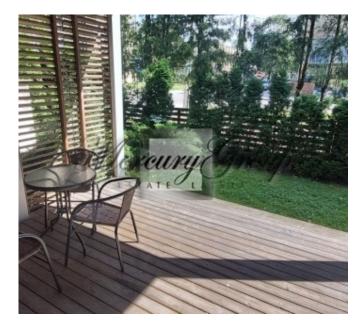

Floor: 1 Rooms: 4

- Living room combined with kitchen
- 3 bedrooms
- 2 bathrooms
- Cloak Room
- Terrace of 14 sq.m.
- Underground parking
- Pantry

There is air conditioning, Internet and TV. The apartment is fully furnished.