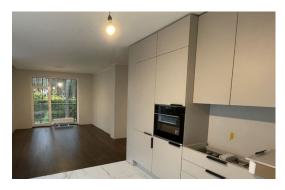

## **Description**

For sale exclusive 2 bedrooms apartment in residential complex Jurmalas Paradise.

The total area of the apartment is 94 m<sup>2</sup> m<sup>2</sup>, 2 bedrooms and apartment is sold with full finishing.

The functional division of space, 3-meter ceiling height and large area of the apartment allow to create a variety of unique interior: parquet floors, completed bathrooms and high quality materials, well thought out and comfortable layout.