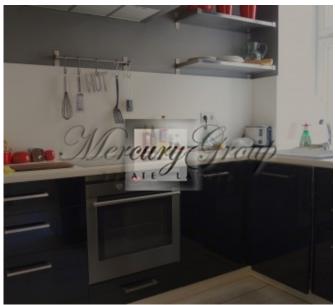

#### **Description**

We offer to buy an excellent 2-bedroom apartment with full finish in one of the best reconstructed buildings in Riga - Valdemāra Residence! Apartment with total area of 57.6 m2 (with 4.2 m2 balcony) is located on the 1st high floor of the building. The apartment is offered for sale or long-term rental. The apartment has one isolated room, studio-type kitchen united with the living room and one bathroom.