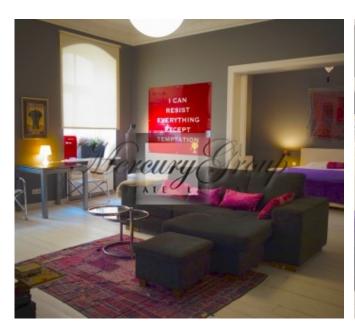

#### **Description**

We offer to buy an excellent 2-bedroom apartment with full finish in one of the best reconstructed buildings in Riga - Valdemāra Residence! Apartment with total area of 57.6 m2 (with 4.2 m2 balcony) is located on the 1st high floor of the building. The apartment is offered for sale or long-term rental. The apartment has one isolated room, studio-type kitchen united with the living room and one bathroom.

The building has historical significance and cultural value. Valdemara Residence is a reconstructed building. During the reconstruction of the building have been made numerous improvements to the quality of the building, for example, installed two passenger elevators, made terraces in the courtyards, supplied with new wooden glass windows and doors, installed modern engineering systems: boiler rooms, heating pipes, heating nodes, ventilation shafts, weak electricity and electrical distribution facilities. Especially for the construction of a spacious basement, in the process of redevelopment and reconstruction of the building the foundation of the building was significantly deepened and strengthened.