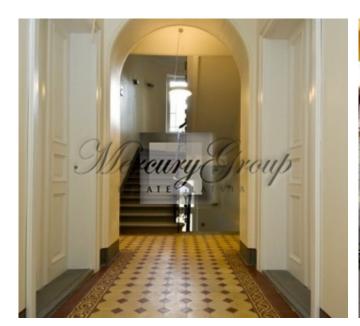

The building has historical significance and cultural value. Valdemara Residence is a reconstructed building. During the reconstruction of the building have been made numerous improvements to the quality of the building, for example, installed two passenger elevators, made terraces in the courtyards, supplied with new wooden glass windows and doors, installed modern engineering systems: boiler rooms, heating pipes, heating nodes, ventilation shafts, weak electricity and electrical distribution facilities. Especially for the construction of a spacious basement, in the process of redevelopment and reconstruction of the building the foundation of the building was significantly deepened and strengthened.

Completely renovated building is located in the quiet center of Riga, between Elizabetes and Dzirnavu streets, next to business center "Valdemāra Centrs".

In the building have been restored chic stairwells and entrances, as well as a beautiful historical facade of the building, new elevators have been installed.