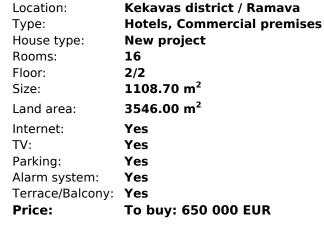

Building might be used for any type of the business- hotel or apart hotel, private clinique, kindergarden, office etc.

Currently property is used as a hotel, that has 16 rooms: 14 Standard, 1 Superior, 1 Deluxe.

Average room area -14,3 m2

Ceiling height: rooms - 3 m, hotel 2,45-3,15 m

Facilities for disabled guests are located on the 1st floor.

Hotel is eqipped with technical and auxiliary (including kitchen, storage and staff rooms)

Additionally it is possible to buy one more land plot, located next to the hotel (1780 m2) - 80 000 EUR.

Julia Barsukova Sales and Investments Associate GSM: +37129128323, E-mail: julia@mgroup.lv

• We work for You •