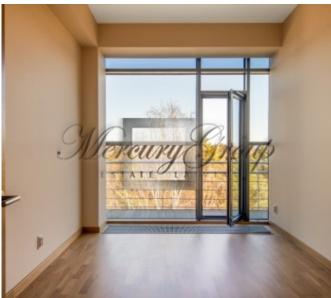

The apartment is located on the 8th floor.

Convenient layout provides - a spacious living room combined with a kitchen area, 2 bedrooms, 2 bathrooms and a balcony - 4,70 sq.m.

Apartments are offered with full interior decoration of high quality materials.

The security of the complex is ensured by video surveillance systems and live security.

The building is equipped with an underground guarded parking lot. Parking space is offered for an additional fee - 20 000 euros.