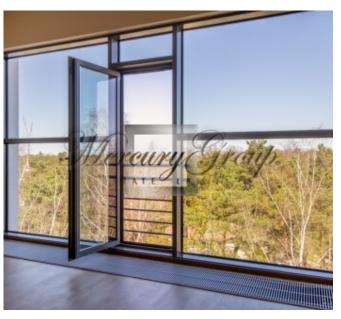

The apartment is located on the 8th floor.

Convenient layout provides - a spacious living room combined with a kitchen area, 2 bedrooms, 2 bathrooms and a balcony - 4,70 sq.m.

Apartments are offered with full interior decoration of high quality materials.

The security of the complex is ensured by video surveillance systems and live security.

The building is equipped with an underground guarded parking lot. Parking space is offered for an additional fee - 20 000 euros.