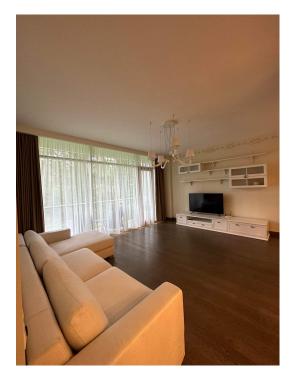

#### Description

For rent is offered an exclusive apartment in most prestigious residential Project of Jurmala – Sea Castle. This luxury 2st floor apartment (total area 90 sq.m.) located on the 1st line from the sea. The apartment is fully furnished and ready for immediate move-in, high-quality interior decoration and household appliances.

Newly built building is equipped with all necessary utilities and offer a wide range of amenities for comfortable living:

- Rest area and a cafe on the ground floor with a summer terrace house
- Nicely landscaped park on the territory
- Concierge service
- 24h security,
- CCTV
- Security alarm system in the apartment
- Parking
- Ventilation and air conditioning
- Heating
- Fire alarm system
- Intercom
- Outdoor lighting