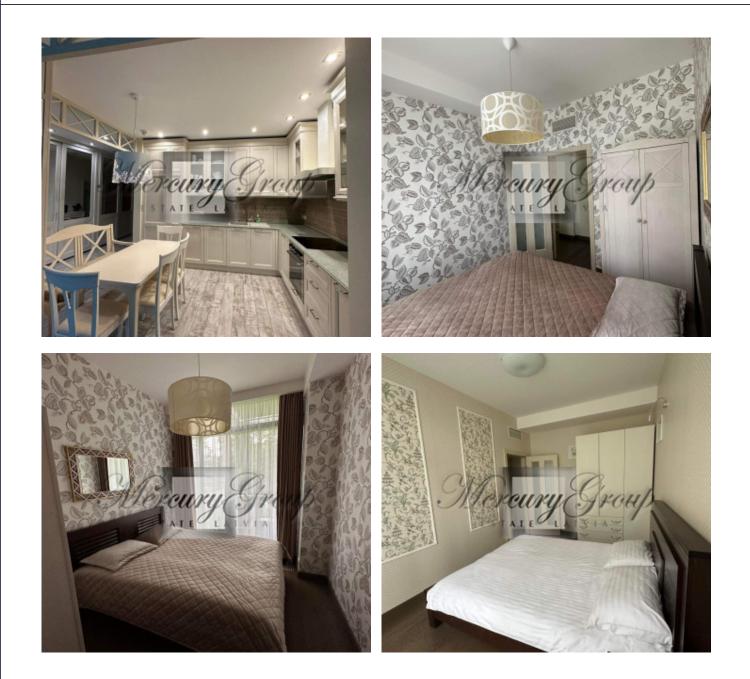

#### Description

For rent is offered an exclusive apartment in most prestigious residential Project of Jurmala – Sea Castle. This luxury 2st floor apartment (total area 90 sq.m.) located on the 1st line from the sea. The apartment is fully furnished and ready for immediate move-in, high-quality interior decoration and household appliances.

Newly built building is equipped with all necessary utilities and offer a wide range of amenities for comfortable living:

- Rest area and a cafe on the ground floor with a summer terrace house
- Nicely landscaped park on the territory
- Concierge service
- 24h security,
- CCTV
- Security alarm system in the apartment
- Parking
- Ventilation and air conditioning
- Heating
- Fire alarm system
- Intercom
- Outdoor lighting