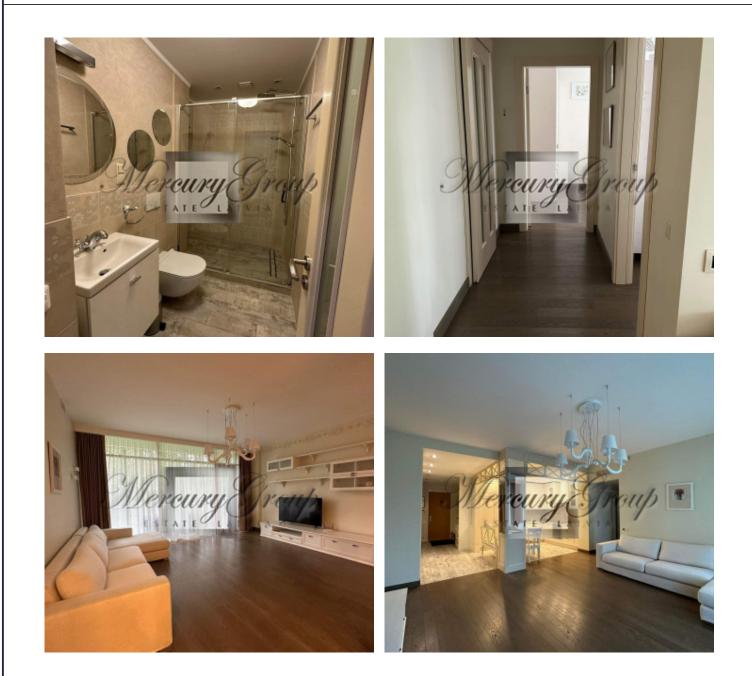

#### Description

For rent is offered an exclusive apartment in most prestigious residential Project of Jurmala – Sea Castle. This luxury 2st floor apartment (total area 90 sq.m.) located on the 1st line from the sea. The apartment is fully furnished and ready for immediate move-in, high-quality interior decoration and household appliances.

Newly built building is equipped with all necessary utilities and offer a wide range of amenities for comfortable living:

- Rest area and a cafe on the ground floor with a summer terrace house
- Nicely landscaped park on the territory
- Concierge service
- 24h security,
- CCTV
- Security alarm system in the apartment
- Parking
- Ventilation and air conditioning
- Heating
- Fire alarm system
- Intercom
- Outdoor lighting