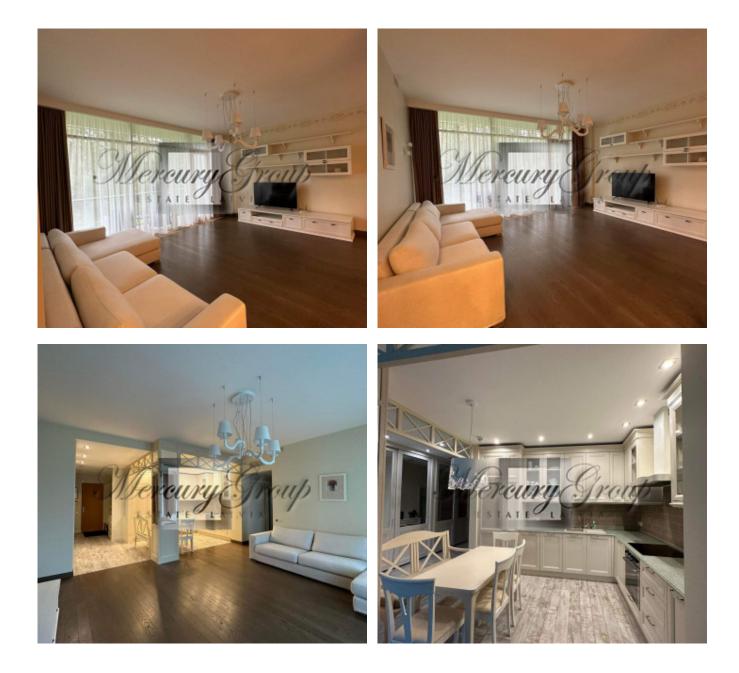

#### Description

For rent is offered an exclusive apartment in most prestigious residential Project of Jurmala – Sea Castle. This luxury 2st floor apartment (total area 90 sq.m.) located on the 1st line from the sea. The apartment is fully furnished and ready for immediate move-in, high-quality interior decoration and household appliances.

Newly built building is equipped with all necessary utilities and offer a wide range of amenities for comfortable living:

- Rest area and a cafe on the ground floor with a summer terrace house
- Nicely landscaped park on the territory
- Concierge service
- 24h security,
- CCTV
- Security alarm system in the apartment
- Parking
- Ventilation and air conditioning
- Heating
- Fire alarm system
- Intercom
- Outdoor lighting