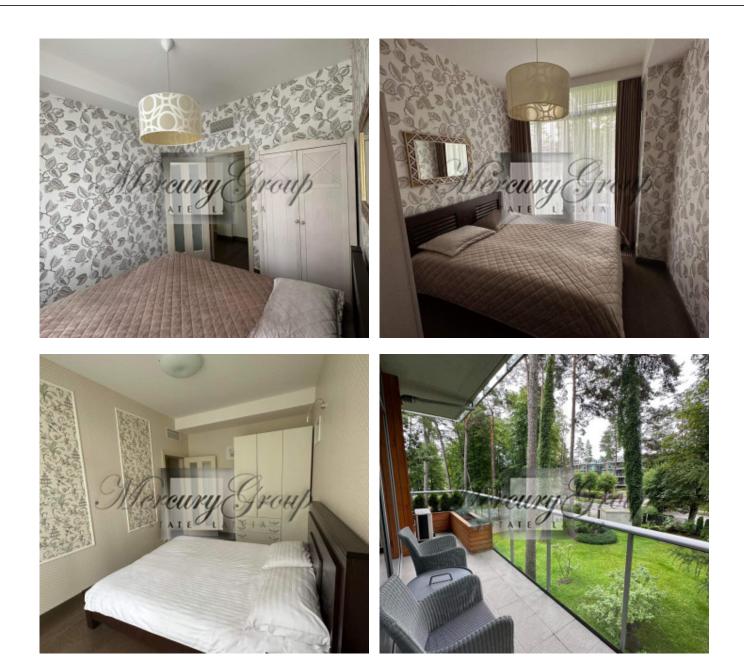

#### Description

For rent is offered an exclusive apartment in most prestigious residential Project of Jurmala – Sea Castle. This luxury 2st floor apartment (total area 90 sq.m.) located on the 1st line from the sea. The apartment is fully furnished and ready for immediate move-in, high-quality interior decoration and household appliances.

Newly built building is equipped with all necessary utilities and offer a wide range of amenities for comfortable living:

- Rest area and a cafe on the ground floor with a summer terrace house
- Nicely landscaped park on the territory
- Concierge service
- 24h security,
- CCTV
- Security alarm system in the apartment
- Parking
- Ventilation and air conditioning
- Heating
- Fire alarm system
- Intercom
- Outdoor lighting