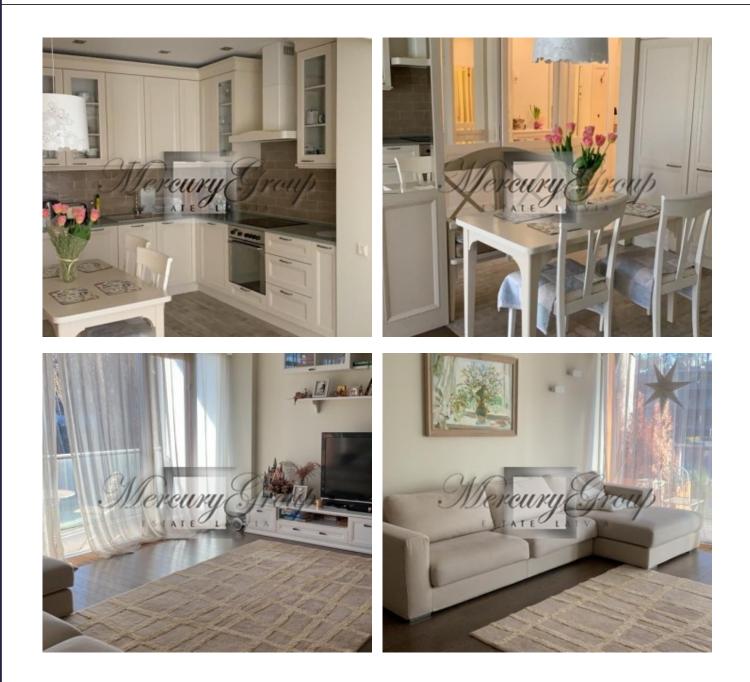

#### Description

For rent is offered an exclusive apartment in most prestigious residential Project of Jurmala – Sea Castle. This luxury 2st floor apartment (total area 90 sq.m.) located on the 1st line from the sea. The apartment is fully furnished and ready for immediate move-in, high-quality interior decoration and household appliances.

Newly built building is equipped with all necessary utilities and offer a wide range of amenities for comfortable living:

- Rest area and a cafe on the ground floor with a summer terrace house
- Nicely landscaped park on the territory
- Concierge service
- 24h security,
- CCTV
- Security alarm system in the apartment
- Parking
- Ventilation and air conditioning
- Heating
- Fire alarm system
- Intercom
- Outdoor lighting