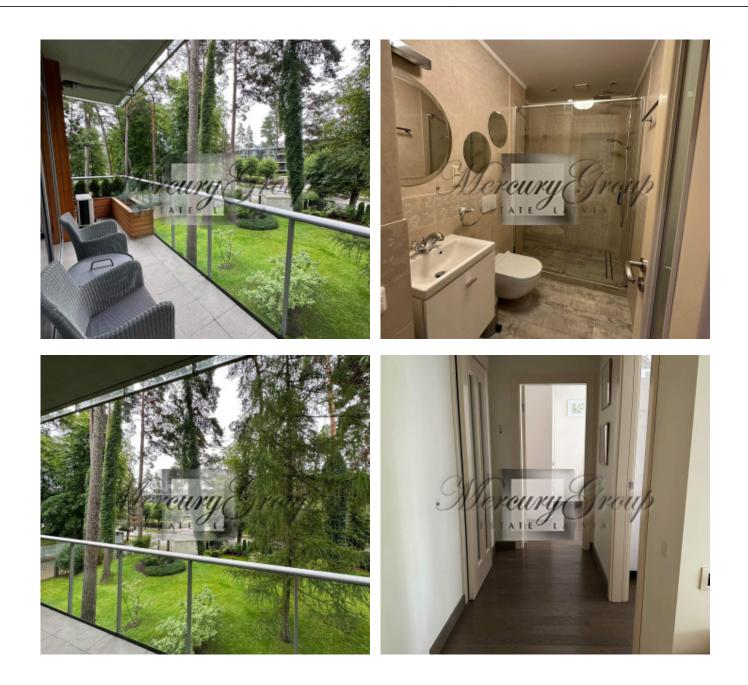

#### Description

For rent is offered an exclusive apartment in most prestigious residential Project of Jurmala – Sea Castle. This luxury 2st floor apartment (total area 90 sq.m.) located on the 1st line from the sea. The apartment is fully furnished and ready for immediate move-in, high-quality interior decoration and household appliances.

Newly built building is equipped with all necessary utilities and offer a wide range of amenities for comfortable living:

- Rest area and a cafe on the ground floor with a summer terrace house
- Nicely landscaped park on the territory
- Concierge service
- 24h security,
- CCTV
- Security alarm system in the apartment
- Parking
- Ventilation and air conditioning
- Heating
- Fire alarm system
- Intercom
- Outdoor lighting