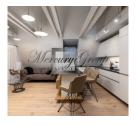

### **Description**

We offer an elegant, 2-room apartment, located on the 3nd floor of the building. The apartment is offered fully finished and designer furniture. Apartment of 70,30 m2

"Wilhelma nami" is an exclusive complex of apartment buildings in the Old Town.

All apartments are fully finished and equipped, furnished with high-quality, stylish furniture from leading manufacturers. Carefully designed kitchens are equipped with the most modern and convenient household appliances. Each apartment is equipped with a modern security system and video surveillance. Everything is done so that everything is maximally comfortable and safe for the residents of the building.