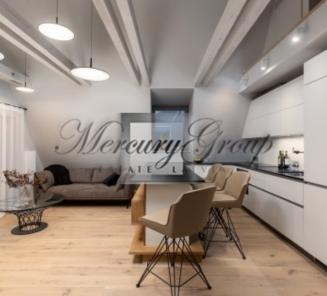

### **Description**

We offer an elegant, 2-room apartment, located on the 3nd floor of the building. The apartment is offered fully finished and designer furniture. Apartment of 70,30 m2

"Wilhelma nami" is an exclusive complex of apartment buildings in the Old Town.

The concept of" Wilhelm"s House "Apartments is created for those who do not live, but enjoy life. Those who are able to see and appreciate what is truly valuable. The interior of the apartments is clearly dominated by white color, which gives the rooms spaciousness and allows you to highlight the special accent of the design of the premises – exposed brickwork and beams. Nothing in the interior of the apartments is chosen not by chance, but in such a way as to create coziness, peace and elegance in the mighty walls. In the selection of finishing materials and furniture brands, only world-renowned manufacturers and designers were selected to create outstanding design and art objects, icons that will not lose their value as time passes.

All apartments are fully finished and equipped, furnished with high-quality, stylish furniture from leading manufacturers. Carefully designed kitchens are equipped with the most modern and convenient household appliances. Each apartment is equipped with a modern security system and video surveillance. Everything is done so that everything is maximally comfortable and safe for the residents of the building.