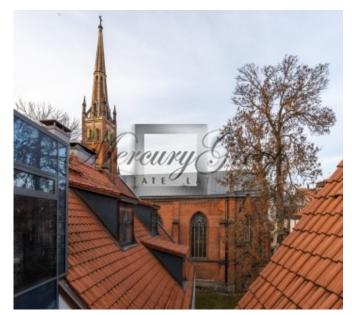

The breath of antiquity and the peace of the Old City make "Wilhelm"s House" a real oasis for the soul. The buildings are part of the ensemble of cultural monuments of national importance, they were built in 17./18. century and thanks to 2013./2016. during the reconstruction carried out in the year, "Wilhelm"s House" again comes to life.

As a result of the reconstruction, the Three Houses on Miesnieku Street are combined into a single complex of buildings and a single two-level courtyard is created, which is freely connected to the walls of the neighboring St. Peter''s Square. The territory adjoining the Anglican Church of the Savior.