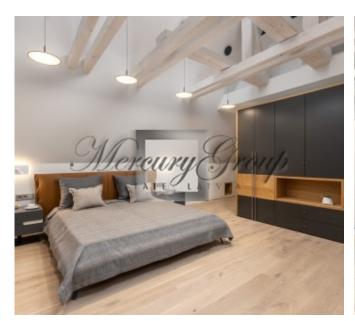

### **Description**

We offer an elegant, 2-room apartment, located on the 3nd floor of the building. The apartment is offered fully finished and designer furniture. Apartment of 70,30 m2

"Wilhelma nami" is an exclusive complex of apartment buildings in the Old Town.

The concept of" Wilhelm"s House "Apartments is created for those who do not live, but enjoy life. Those who are able to see and appreciate what is truly valuable. The interior of the apartments is clearly dominated by white color, which gives the rooms spaciousness and allows you to highlight the special accent of the design of the premises – exposed brickwork and beams. Nothing in the interior of the apartments is chosen not by chance, but in such a way as to create coziness, peace and elegance in the mighty walls. In the selection of finishing materials and furniture brands, only world-renowned manufacturers and designers were selected to create outstanding design and art objects, icons that will not lose their value as time passes.