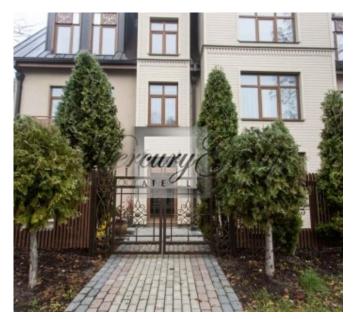

#### **Description**

We offer for sale a commercial space on the ground floor with two entrances in the heart of the city of Jurmala - Majori.

This room is located on the 1st floor with a total area of 45 m2. The windows overlook the landscaped courtyard. Two full-fledged, isolated cabinets are perfect for a beauty salon of various profiles, a massage parlor or a small office. Floor-to-ceiling windows in all offices provide daylight, all windows open. The bathroom and shower are separated.

The parking place is opposite the entrance.

The location of the house allows you to enjoy both the sea (a 5-minute walk to the beach) and many cafes and restaurants, which are in abundance on the most famous Jomas street. Close to the Dzintari concert hall, as well as a forest park with children's playgrounds.