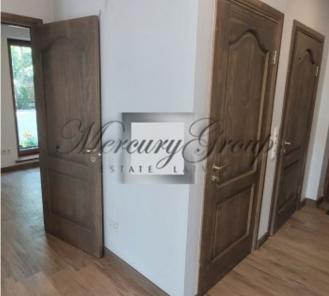

#### **Description**

We offer for sale a commercial space on the ground floor with two entrances in the heart of the city of Jurmala - Majori.

This room is located on the 1st floor with a total area of 45 m2. The windows overlook the landscaped courtyard. Two full-fledged, isolated cabinets are perfect for a beauty salon of various profiles, a massage parlor or a small office. Floor-to-ceiling windows in all offices provide daylight, all windows open. The bathroom and shower are separated.