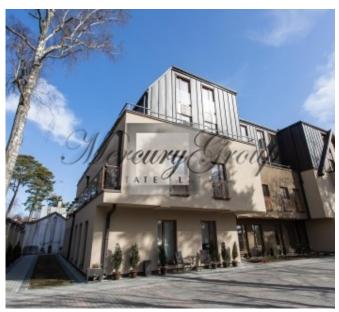

The design of the facade of the house consists of expanded clay blocks. Overlappings - monolithic concrete. The roof is cold-rolled sheet metal. Cotton insulation. Windows and stairs (including those in two-story apartments) are wooden. Autonomous climate control in each apartment.

A special, emotional symbol of the architecture of the project is woodcarving. The theme of the carving - the smell of prosperity, flowers, a green garden, as well as the combination of carved wood with glass, interior and exterior elements - symbolizes the endless energy of life.