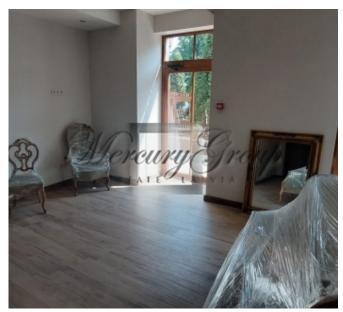

#### **Description**

We offer for sale a commercial space on the ground floor with two entrances in the heart of the city of Jurmala - Majori.

This room is located on the 1st floor with a total area of 45 m2. The windows overlook the landscaped courtyard. Two full-fledged, isolated cabinets are perfect for a beauty salon of various profiles, a massage parlor or a small office. Floor-to-ceiling windows in all offices provide daylight, all windows open. The bathroom and shower are separated.

The parking place is opposite the entrance.

The location of the house allows you to enjoy both the sea (a 5-minute walk to the beach) and many cafes and restaurants, which are in abundance on the most famous Jomas street. Close to the Dzintari concert hall, as well as a forest park with children's playgrounds.