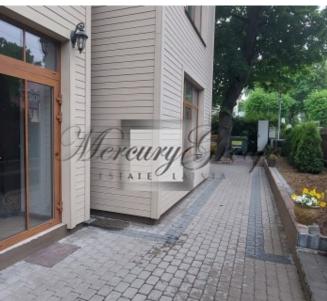

#### **Description**

We offer for sale a commercial space on the ground floor with two entrances in the heart of the city of Jurmala - Majori.

This room is located on the 1st floor with a total area of 45 m2. The windows overlook the landscaped courtyard. Two full-fledged, isolated cabinets are perfect for a beauty salon of various profiles, a massage parlor or a small office. Floor-to-ceiling windows in all offices provide daylight, all windows open. The bathroom and shower are separated.

The parking place is opposite the entrance.

The location of the house allows you to enjoy both the sea (a 5-minute walk to the beach) and many cafes and restaurants, which are in abundance on the most famous Jomas street. Close to the Dzintari concert hall, as well as a forest park with children's playgrounds.