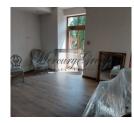

#### **Description**

We offer for sale a commercial space on the ground floor with two entrances in the heart of the city of Jurmala - Majori.

This room is located on the 1st floor with a total area of 45 m2. The windows overlook the landscaped courtyard. Two full-fledged, isolated cabinets are perfect for a beauty salon of various profiles, a massage parlor or a small office. Floor-to-ceiling windows in all offices provide daylight, all windows open. The bathroom and shower are separated.