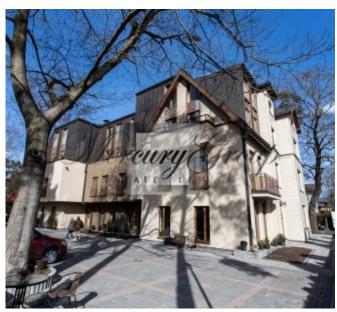

The design of the facade of the house consists of expanded clay blocks. Overlappings - monolithic concrete. The roof is cold-rolled sheet metal. Cotton insulation. Windows and stairs (including those in two-story apartments) are wooden. Autonomous climate control in each apartment.

A special, emotional symbol of the architecture of the project is woodcarving. The theme of the carving - the smell of prosperity, flowers, a green garden, as well as the combination of carved wood with glass, interior and exterior elements - symbolizes the endless energy of life.