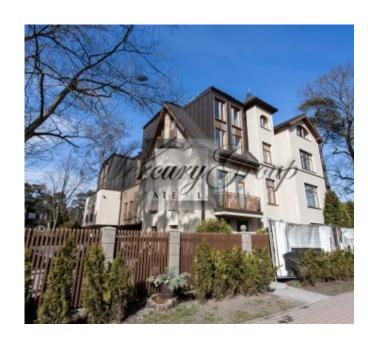

The design of the facade of the house consists of expanded clay blocks. Overlappings - monolithic concrete. The roof is cold-rolled sheet metal. Cotton insulation. Windows and stairs (including those in two-story apartments) are wooden. Autonomous climate control in each apartment.

A special, emotional symbol of the architecture of the project is woodcarving. The theme of the carving - the smell of prosperity, flowers, a green garden, as well as the combination of carved wood with glass, interior and exterior elements - symbolizes the endless energy of life.