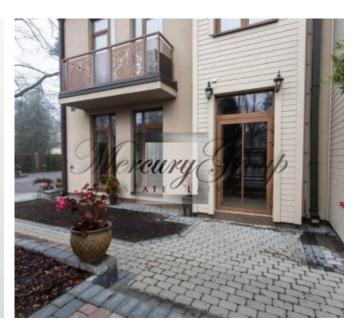

#### **Description**

We offer for sale a commercial space on the ground floor with two entrances in the heart of the city of Jurmala - Majori.

This room is located on the 1st floor with a total area of 45 m2. The windows overlook the landscaped courtyard. Two full-fledged, isolated cabinets are perfect for a beauty salon of various profiles, a massage parlor or a small office. Floor-to-ceiling windows in all offices provide daylight, all windows open. The bathroom and shower are separated.

The parking place is opposite the entrance.

The location of the house allows you to enjoy both the sea (a 5-minute walk to the beach) and many cafes and restaurants, which are in abundance on the most famous Jomas street. Close to the Dzintari concert hall, as well as a forest park with children's playgrounds.