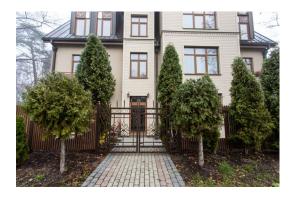

#### **Description**

We offer for sale a commercial space on the ground floor with two entrances in the heart of the city of Jurmala - Majori.

This room is located on the 1st floor with a total area of 45 m2. The windows overlook the landscaped courtyard. Two full-fledged, isolated cabinets are perfect for a beauty salon of various profiles, a massage parlor or a small office. Floor-to-ceiling windows in all offices provide daylight, all windows open. The bathroom and shower are separated.

The parking place is opposite the entrance.

The location of the house allows you to enjoy both the sea (a 5-minute walk to the beach) and many cafes and restaurants, which are in abundance on the most famous Jomas street. Close to the Dzintari concert hall, as well as a forest park with children's playgrounds.