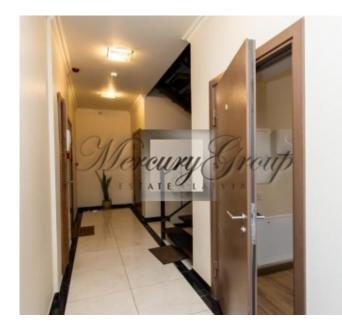

#### **Description**

We offer for sale a commercial space on the ground floor with two entrances in the heart of the city of Jurmala - Majori.

This room is located on the 1st floor with a total area of 45 m2. The windows overlook the landscaped courtyard. Two full-fledged, isolated cabinets are perfect for a beauty salon of various profiles, a massage parlor or a small office. Floor-to-ceiling windows in all offices provide daylight, all windows open. The bathroom and shower are separated.