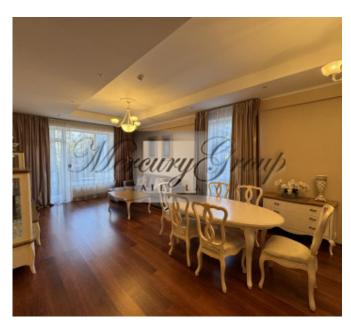

#### **Description**

Luxurious, fully equipped apartment in the very center of Jurmala is offered for long-term rent.

The apartment is in excellent condition, very bright and comfortable.

The apartment is fully equipped with all necessary furniture and appliances, as well as everything you need for a comfortable life (dishes, linens, towels, etc.). Come and live in comfort.

Convenient layout provides - a living room combined with a kitchen area and a dining area, a corridor, two bedrooms, two bathrooms (one with a shower, the other with a bath) and two cozy balconies that overlook the courtyard project. The balconies are great for enjoying your morning coffee.

Spacious built-in wardrobes and allow you to conveniently arrange your belongings.

The price includes one parking space in the underground parking.