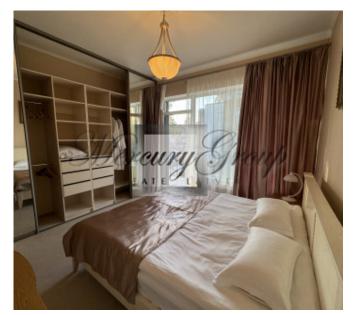

Convenient layout provides - a living room combined with a kitchen area and a dining area, a corridor, two bedrooms, two bathrooms (one with a shower, the other with a bath) and two cozy balconies that overlook the courtyard project. The balconies are great for enjoying your morning coffee.

Spacious built-in wardrobes and allow you to conveniently arrange your belongings.

The price includes one parking space in the underground parking.