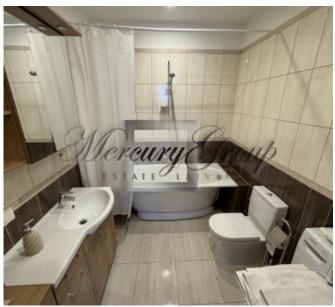

Convenient layout provides - a living room combined with a kitchen area and a dining area, a corridor, two bedrooms, two bathrooms (one with a shower, the other with a bath) and two cozy balconies that overlook the courtyard project. The balconies are great for enjoying your morning coffee.