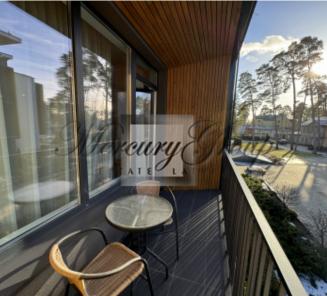

Convenient layout provides - a living room combined with a kitchen area and a dining area, a corridor, two bedrooms, two bathrooms (one with a shower, the other with a bath) and two cozy balconies that overlook the courtyard project. The balconies are great for enjoying your morning coffee.