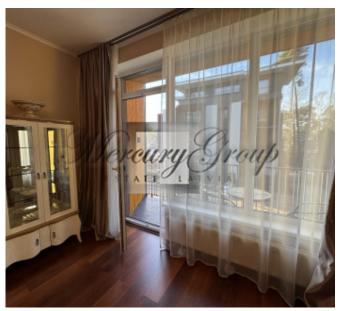

Convenient layout provides - a living room combined with a kitchen area and a dining area, a corridor, two bedrooms, two bathrooms (one with a shower, the other with a bath) and two cozy balconies that overlook the courtyard project. The balconies are great for enjoying your morning coffee.

Spacious built-in wardrobes and allow you to conveniently arrange your belongings.

The price includes one parking space in the underground parking.