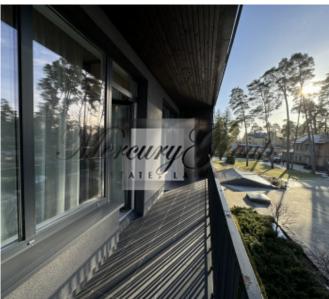

Convenient layout provides - a living room combined with a kitchen area and a dining area, a corridor, two bedrooms, two bathrooms (one with a shower, the other with a bath) and two cozy balconies that overlook the courtyard project. The balconies are great for enjoying your morning coffee.