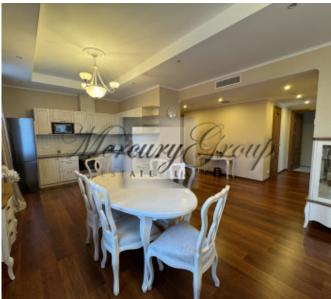

#### **Description**

Luxurious, fully equipped apartment in the very center of Jurmala is offered for long-term rent.

The apartment is in excellent condition, very bright and comfortable.

The apartment is fully equipped with all necessary furniture and appliances, as well as everything you need for a comfortable life (dishes, linens, towels, etc.). Come and live in comfort.

Convenient layout provides - a living room combined with a kitchen area and a dining area, a corridor, two bedrooms, two bathrooms (one with a shower, the other with a bath) and two cozy balconies that overlook the courtyard project. The balconies are great for enjoying your morning coffee.