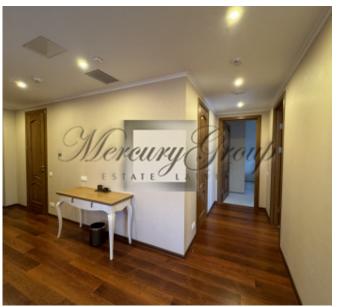

Convenient layout provides - a living room combined with a kitchen area and a dining area, a corridor, two bedrooms, two bathrooms (one with a shower, the other with a bath) and two cozy balconies that overlook the courtyard project. The balconies are great for enjoying your morning coffee.