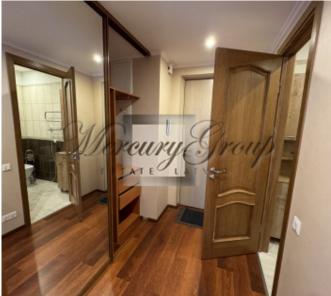

Convenient layout provides - a living room combined with a kitchen area and a dining area, a corridor, two bedrooms, two bathrooms (one with a shower, the other with a bath) and two cozy balconies that overlook the courtyard project. The balconies are great for enjoying your morning coffee.

Spacious built-in wardrobes and allow you to conveniently arrange your belongings.

The price includes one parking space in the underground parking.