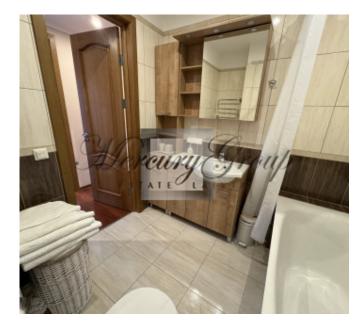

Convenient layout provides - a living room combined with a kitchen area and a dining area, a corridor, two bedrooms, two bathrooms (one with a shower, the other with a bath) and two cozy balconies that overlook the courtyard project. The balconies are great for enjoying your morning coffee.