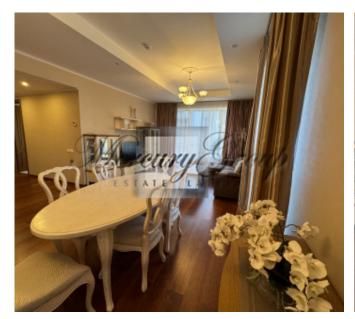

#### **Description**

Luxurious, fully equipped apartment in the very center of Jurmala is offered for long-term rent.

The apartment is in excellent condition, very bright and comfortable.

The apartment is fully equipped with all necessary furniture and appliances, as well as everything you need for a comfortable life (dishes, linens, towels, etc.). Come and live in comfort.

Convenient layout provides - a living room combined with a kitchen area and a dining area, a corridor, two bedrooms, two bathrooms (one with a shower, the other with a bath) and two cozy balconies that overlook the courtyard project. The balconies are great for enjoying your morning coffee.