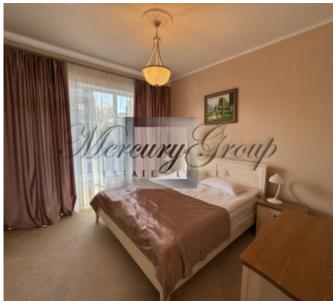

Convenient layout provides - a living room combined with a kitchen area and a dining area, a corridor, two bedrooms, two bathrooms (one with a shower, the other with a bath) and two cozy balconies that overlook the courtyard project. The balconies are great for enjoying your morning coffee.