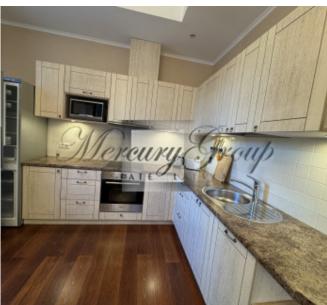

#### **Description**

Luxurious, fully equipped apartment in the very center of Jurmala is offered for long-term rent.

The apartment is in excellent condition, very bright and comfortable.

The apartment is fully equipped with all necessary furniture and appliances, as well as everything you need for a comfortable life (dishes, linens, towels, etc.). Come and live in comfort.

Convenient layout provides - a living room combined with a kitchen area and a dining area, a corridor, two bedrooms, two bathrooms (one with a shower, the other with a bath) and two cozy balconies that overlook the courtyard project. The balconies are great for enjoying your morning coffee.