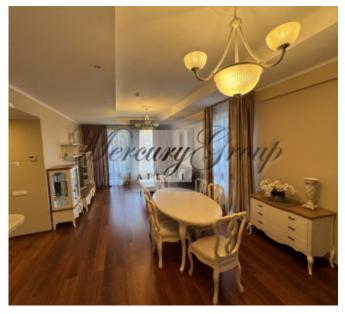

#### **Description**

Luxurious, fully equipped apartment in the very center of Jurmala is offered for long-term rent.

The apartment is in excellent condition, very bright and comfortable.

The apartment is fully equipped with all necessary furniture and appliances, as well as everything you need for a comfortable life (dishes, linens, towels, etc.). Come and live in comfort.

Convenient layout provides - a living room combined with a kitchen area and a dining area, a corridor, two bedrooms, two bathrooms (one with a shower, the other with a bath) and two cozy balconies that overlook the courtyard project. The balconies are great for enjoying your morning coffee.