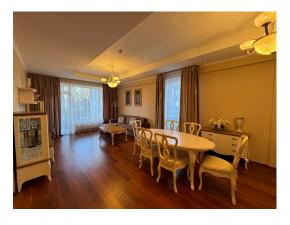

#### **Description**

Luxurious, fully equipped apartment in the very center of Jurmala is offered for long-term rent.

The apartment is in excellent condition, very bright and comfortable.

The apartment is fully equipped with all necessary furniture and appliances, as well as everything you need for a comfortable life (dishes, linens, towels, etc.). Come and live in comfort.

Convenient layout provides - a living room combined with a kitchen area and a dining area, a corridor, two bedrooms, two bathrooms (one with a shower, the other with a bath) and two cozy balconies that overlook the courtyard project. The balconies are great for enjoying your morning coffee.

Spacious built-in wardrobes and allow you to conveniently arrange your belongings.

The price includes one parking space in the underground parking.