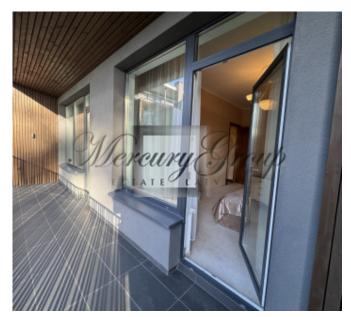

Convenient layout provides - a living room combined with a kitchen area and a dining area, a corridor, two bedrooms, two bathrooms (one with a shower, the other with a bath) and two cozy balconies that overlook the courtyard project. The balconies are great for enjoying your morning coffee.