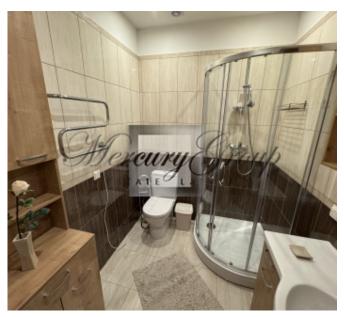

Convenient layout provides - a living room combined with a kitchen area and a dining area, a corridor, two bedrooms, two bathrooms (one with a shower, the other with a bath) and two cozy balconies that overlook the courtyard project. The balconies are great for enjoying your morning coffee.