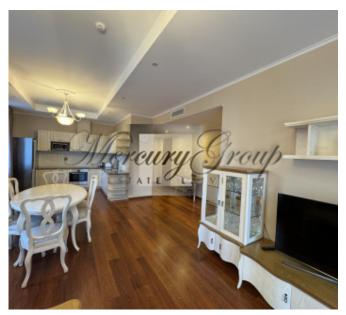

#### **Description**

Luxurious, fully equipped apartment in the very center of Jurmala is offered for long-term rent.

The apartment is in excellent condition, very bright and comfortable.

The apartment is fully equipped with all necessary furniture and appliances, as well as everything you need for a comfortable life (dishes, linens, towels, etc.). Come and live in comfort.

Convenient layout provides - a living room combined with a kitchen area and a dining area, a corridor, two bedrooms, two bathrooms (one with a shower, the other with a bath) and two cozy balconies that overlook the courtyard project. The balconies are great for enjoying your morning coffee.