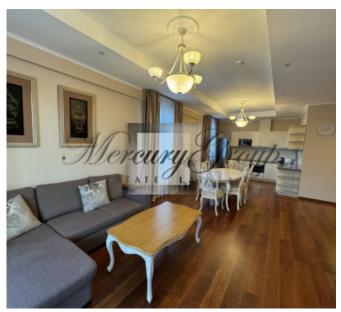

#### **Description**

Luxurious, fully equipped apartment in the very center of Jurmala is offered for long-term rent.

The apartment is in excellent condition, very bright and comfortable.

The apartment is fully equipped with all necessary furniture and appliances, as well as everything you need for a comfortable life (dishes, linens, towels, etc.). Come and live in comfort.

Convenient layout provides - a living room combined with a kitchen area and a dining area, a corridor, two bedrooms, two bathrooms (one with a shower, the other with a bath) and two cozy balconies that overlook the courtyard project. The balconies are great for enjoying your morning coffee.