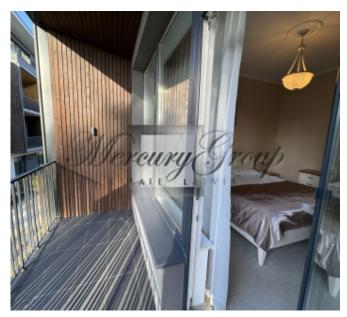

Convenient layout provides - a living room combined with a kitchen area and a dining area, a corridor, two bedrooms, two bathrooms (one with a shower, the other with a bath) and two cozy balconies that overlook the courtyard project. The balconies are great for enjoying your morning coffee.