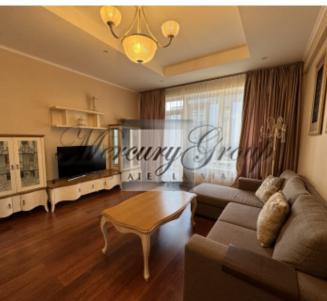

#### **Description**

Luxurious, fully equipped apartment in the very center of Jurmala is offered for long-term rent.

The apartment is in excellent condition, very bright and comfortable.

The apartment is fully equipped with all necessary furniture and appliances, as well as everything you need for a comfortable life (dishes, linens, towels, etc.). Come and live in comfort.

Convenient layout provides - a living room combined with a kitchen area and a dining area, a corridor, two bedrooms, two bathrooms (one with a shower, the other with a bath) and two cozy balconies that overlook the courtyard project. The balconies are great for enjoying your morning coffee.