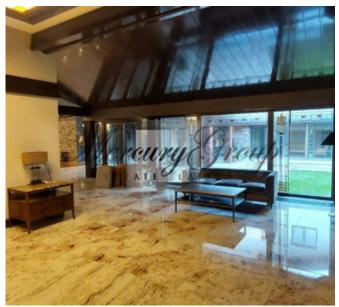

On the first floor are located :

- Hall-entrance, with a hall there are dressing rooms for outerwear and storage of large things sledges, skis, etc.), quest bathroom.
- Chic and spacious living room with a fireplace, where you can cozy up a large number of guests and enjoy the incredible atmosphere and a beautiful view of the river. The highlight of the living room is the panoramic floor-to-ceiling windows with stunning and mesmerizing views, ceiling height up to 8 meters, there is also access to the terrace. From the living room you can also go up to a small balcony which is located on the second floor.
- Modern, fully equipped kitchen with everything you need for a full and comfortable life, also with panoramic floor-to-ceiling windows and access to the terrace, overlooking the river and the courtyard.
- Dining room and table, which can also accommodate not so much a large family but all the guests of the house. Further, on the first floor there are bedrooms and rooms of free purpose:
- Spacious master bedroom with panoramic river view and access to the terrace, 2 bathrooms which are divided into female and male, 2 dressing rooms which are also divided into male and female
- A remote wing that can be used for guests or staff a large double bed, a place to rest, a bathroom with shower and a separate, spacious dressing room.
- Study with desk and river view (can be used as an additional bedroom)
- Children's playroom with soft carpeting (can be used as an additional bedroom)
- Free-use room, can be used according to needs