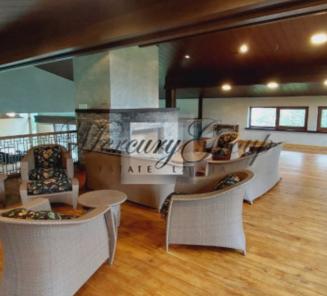

Also on the territory is a separate Spa complex with panoramic glazing and ceiling height up to 8 meters, which includes:

- 25 meters long swimming pool; Turkish and Russian baths, room for fitness equipment, showers and WC, dressing rooms, rest rooms, lounge with fireplace on the second level, terrace overlooking the river, technical rooms on the basement level.