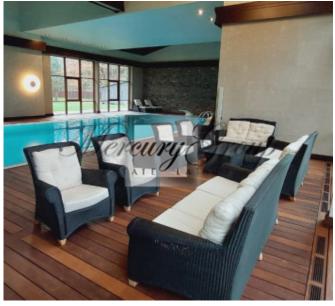

Also on the territory is a separate Spa complex with panoramic glazing and ceiling height up to 8 meters, which includes:

- 25 meters long swimming pool; Turkish and Russian baths, room for fitness equipment, showers and WC, dressing rooms, rest rooms, lounge with fireplace on the second level, terrace overlooking the river, technical rooms on the basement level.

The pool is heated by a pellet boiler.

The whole territory is under video surveillance, there are motion sensors and physical security guards

The total area of the land plot - 11365 sq.m. on which there is a villa with a total area of 1500 sq.m., a separate SPA complex with a pool for relaxing rest with a total area of - 1000 sq.m., additional functional outbuildings, pine forest and birch grove.