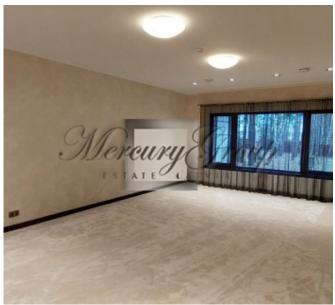

On the first floor are located :

- Hall-entrance, with a hall there are dressing rooms for outerwear and storage of large things sledges, skis, etc.), quest bathroom.
- Chic and spacious living room with a fireplace, where you can cozy up a large number of guests and enjoy the incredible atmosphere and a beautiful view of the river. The highlight of the living room is the panoramic floor-to-ceiling windows with stunning and mesmerizing views, ceiling height up to 8 meters, there is also access to the terrace. From the living room you can also go up to a small balcony which is located on the second floor.
- Modern, fully equipped kitchen with everything you need for a full and comfortable life, also with panoramic floor-to-ceiling windows and access to the terrace, overlooking the river and the courtyard.
- Dining room and table, which can also accommodate not so much a large family but all the guests of the house. Further, on the first floor there are bedrooms and rooms of free purpose:
- Spacious master bedroom with panoramic river view and access to the terrace, 2 bathrooms which are divided into female and male, 2 dressing rooms which are also divided into male and female
- A remote wing that can be used for guests or staff a large double bed, a place to rest, a bathroom with shower and a separate, spacious dressing room.
- Study with desk and river view (can be used as an additional bedroom)
- Children's playroom with soft carpeting (can be used as an additional bedroom)
- Free-use room, can be used according to needs