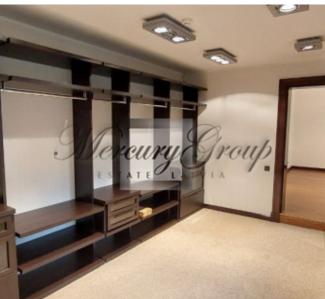

On the first floor are located :

- Hall-entrance, with a hall there are dressing rooms for outerwear and storage of large things sledges, skis, etc.), quest bathroom.
- Chic and spacious living room with a fireplace, where you can cozy up a large number of guests and enjoy the incredible atmosphere and a beautiful view of the river. The highlight of the living room is the panoramic floor-to-ceiling windows with stunning and mesmerizing views, ceiling height up to 8 meters, there is also access to the terrace. From the living room you can also go up to a small balcony which is located on the second floor.
- Modern, fully equipped kitchen with everything you need for a full and comfortable life, also with panoramic floor-to-ceiling windows and access to the terrace, overlooking the river and the courtyard.
- Dining room and table, which can also accommodate not so much a large family but all the guests of the house. Further, on the first floor there are bedrooms and rooms of free purpose:
- Spacious master bedroom with panoramic river view and access to the terrace, 2 bathrooms which are divided into female and male, 2 dressing rooms which are also divided into male and female
- A remote wing that can be used for guests or staff a large double bed, a place to rest, a bathroom with shower and a separate, spacious dressing room.
- Study with desk and river view (can be used as an additional bedroom)
- Children's playroom with soft carpeting (can be used as an additional bedroom)
- Free-use room, can be used according to needs