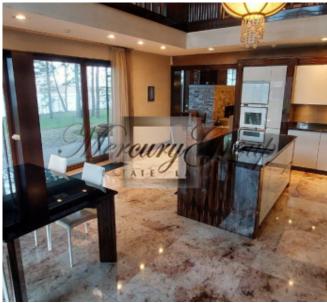

On the first floor are located :

- Hall-entrance, with a hall there are dressing rooms for outerwear and storage of large things sledges, skis, etc.), quest bathroom.
- Chic and spacious living room with a fireplace, where you can cozy up a large number of guests and enjoy the incredible atmosphere and a beautiful view of the river. The highlight of the living room is the panoramic floor-to-ceiling windows with stunning and mesmerizing views, ceiling height up to 8 meters, there is also access to the terrace. From the living room you can also go up to a small balcony which is located on the second floor.
- Modern, fully equipped kitchen with everything you need for a full and comfortable life, also with panoramic floor-to-ceiling windows and access to the terrace, overlooking the river and the courtyard.
- Dining room and table, which can also accommodate not so much a large family but all the guests of the house. Further, on the first floor there are bedrooms and rooms of free purpose:
- Spacious master bedroom with panoramic river view and access to the terrace, 2 bathrooms which are divided into female and male, 2 dressing rooms which are also divided into male and female
- A remote wing that can be used for guests or staff a large double bed, a place to rest, a bathroom with shower and a separate, spacious dressing room.
- Study with desk and river view (can be used as an additional bedroom)
- Children's playroom with soft carpeting (can be used as an additional bedroom)
- Free-use room, can be used according to needs