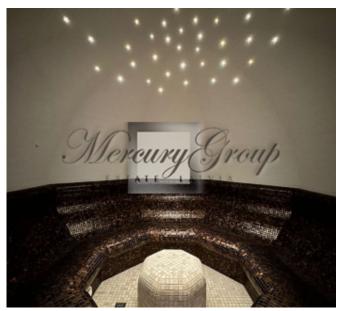

Also on the territory is a separate Spa complex with panoramic glazing and ceiling height up to 8 meters, which includes:

- 25 meters long swimming pool; Turkish and Russian baths, room for fitness equipment, showers and WC, dressing rooms, rest rooms, lounge with fireplace on the second level, terrace overlooking the river, technical rooms on the basement level.

The pool is heated by a pellet boiler.

The whole territory is under video surveillance, there are motion sensors and physical security guards

The total area of the land plot - 11365 sq.m. on which there is a villa with a total area of 1500 sq.m., a separate SPA complex with a pool for relaxing rest with a total area of - 1000 sq.m., additional functional outbuildings, pine forest and birch grove.