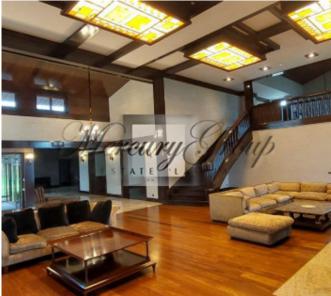

On the first floor are located :

- Hall-entrance, with a hall there are dressing rooms for outerwear and storage of large things sledges, skis, etc.), quest bathroom.
- Chic and spacious living room with a fireplace, where you can cozy up a large number of guests and enjoy the incredible atmosphere and a beautiful view of the river. The highlight of the living room is the panoramic floor-to-ceiling windows with stunning and mesmerizing views, ceiling height up to 8 meters, there is also access to the terrace. From the living room you can also go up to a small balcony which is located on the second floor.
- Modern, fully equipped kitchen with everything you need for a full and comfortable life, also with panoramic floor-to-ceiling windows and access to the terrace, overlooking the river and the courtyard.
- Dining room and table, which can also accommodate not so much a large family but all the guests of the house. Further, on the first floor there are bedrooms and rooms of free purpose:
- Spacious master bedroom with panoramic river view and access to the terrace, 2 bathrooms which are divided into female and male, 2 dressing rooms which are also divided into male and female
- A remote wing that can be used for guests or staff a large double bed, a place to rest, a bathroom with shower and a separate, spacious dressing room.
- Study with desk and river view (can be used as an additional bedroom)
- Children's playroom with soft carpeting (can be used as an additional bedroom)
- Free-use room, can be used according to needs