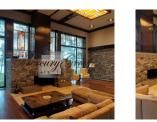

On the first floor are located :

- Hall-entrance, with a hall there are dressing rooms for outerwear and storage of large things sledges, skis, etc.), quest bathroom.
- Chic and spacious living room with a fireplace, where you can cozy up a large number of guests and enjoy the incredible atmosphere and a beautiful view of the river. The highlight of the living room is the panoramic floor-to-ceiling windows with stunning and mesmerizing views, ceiling height up to 8 meters, there is also access to the terrace. From the living room you can also go up to a small balcony which is located on the second floor.
- Modern, fully equipped kitchen with everything you need for a full and comfortable life, also with panoramic floor-to-ceiling windows and access to the terrace, overlooking the river and the courtyard.
- Dining room and table, which can also accommodate not so much a large family but all the guests of the house. Further, on the first floor there are bedrooms and rooms of free purpose:
- Spacious master bedroom with panoramic river view and access to the terrace, 2 bathrooms which are divided into female and male, 2 dressing rooms which are also divided into male and female
- A remote wing that can be used for guests or staff a large double bed, a place to rest, a bathroom with shower and a separate, spacious dressing room.
- Study with desk and river view (can be used as an additional bedroom)
- Children's playroom with soft carpeting (can be used as an additional bedroom)
- Free-use room, can be used according to needs