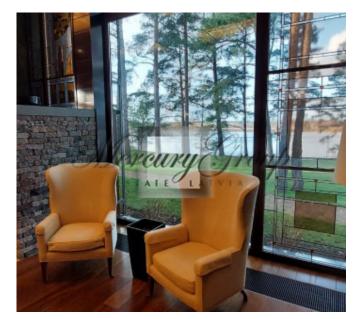

#### **Description**

We offer an excellent villa in a unique, quiet place on the bank of the Lielupe River. A place where time stops and full harmony and tranquility comes. Fresh pine air, panoramic views of the river and birdsong will not leave anyone indifferent. The villa combines unity with the surrounding natural landscape, in the combination and complementarity of natural stone, wood and large-scale glazing.

On the first floor are located :

- Hall-entrance, with a hall there are dressing rooms for outerwear and storage of large things sledges, skis, etc.), quest bathroom.
- Chic and spacious living room with a fireplace, where you can cozy up a large number of guests and enjoy the incredible atmosphere and a beautiful view of the river. The highlight of the living room is the panoramic floor-to-ceiling windows with stunning and mesmerizing views, ceiling height up to 8 meters, there is also access to the terrace. From the living room you can also go up to a small balcony which is located on the second floor.
- Modern, fully equipped kitchen with everything you need for a full and comfortable life, also with panoramic floor-to-ceiling windows and access to the terrace, overlooking the river and the courtyard.
- Dining room and table, which can also accommodate not so much a large family but all the guests of the house. Further, on the first floor there are bedrooms and rooms of free purpose:
- Spacious master bedroom with panoramic river view and access to the terrace, 2 bathrooms which are divided into female and male, 2 dressing rooms which are also divided into male and female
- A remote wing that can be used for guests or staff a large double bed, a place to rest, a bathroom with shower and a separate, spacious dressing room.
- Study with desk and river view (can be used as an additional bedroom)
- Children's playroom with soft carpeting (can be used as an additional bedroom)
- Free-use room, can be used according to needs