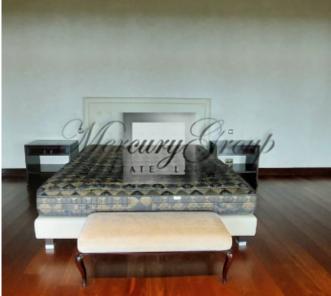

On the first floor are located :

- Hall-entrance, with a hall there are dressing rooms for outerwear and storage of large things sledges, skis, etc.), quest bathroom.
- Chic and spacious living room with a fireplace, where you can cozy up a large number of guests and enjoy the incredible atmosphere and a beautiful view of the river. The highlight of the living room is the panoramic floor-to-ceiling windows with stunning and mesmerizing views, ceiling height up to 8 meters, there is also access to the terrace. From the living room you can also go up to a small balcony which is located on the second floor.
- Modern, fully equipped kitchen with everything you need for a full and comfortable life, also with panoramic floor-to-ceiling windows and access to the terrace, overlooking the river and the courtyard.
- Dining room and table, which can also accommodate not so much a large family but all the guests of the house. Further, on the first floor there are bedrooms and rooms of free purpose:
- Spacious master bedroom with panoramic river view and access to the terrace, 2 bathrooms which are divided into female and male, 2 dressing rooms which are also divided into male and female
- A remote wing that can be used for guests or staff a large double bed, a place to rest, a bathroom with shower and a separate, spacious dressing room.
- Study with desk and river view (can be used as an additional bedroom)
- Children's playroom with soft carpeting (can be used as an additional bedroom)
- Free-use room, can be used according to needs