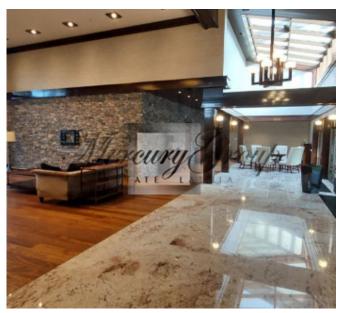

On the first floor are located :

- Hall-entrance, with a hall there are dressing rooms for outerwear and storage of large things sledges, skis, etc.), quest bathroom.
- Chic and spacious living room with a fireplace, where you can cozy up a large number of guests and enjoy the incredible atmosphere and a beautiful view of the river. The highlight of the living room is the panoramic floor-to-ceiling windows with stunning and mesmerizing views, ceiling height up to 8 meters, there is also access to the terrace. From the living room you can also go up to a small balcony which is located on the second floor.
- Modern, fully equipped kitchen with everything you need for a full and comfortable life, also with panoramic floor-to-ceiling windows and access to the terrace, overlooking the river and the courtyard.
- Dining room and table, which can also accommodate not so much a large family but all the guests of the house. Further, on the first floor there are bedrooms and rooms of free purpose:
- Spacious master bedroom with panoramic river view and access to the terrace, 2 bathrooms which are divided into female and male, 2 dressing rooms which are also divided into male and female
- A remote wing that can be used for guests or staff a large double bed, a place to rest, a bathroom with shower and a separate, spacious dressing room.
- Study with desk and river view (can be used as an additional bedroom)
- Children's playroom with soft carpeting (can be used as an additional bedroom)
- Free-use room, can be used according to needs