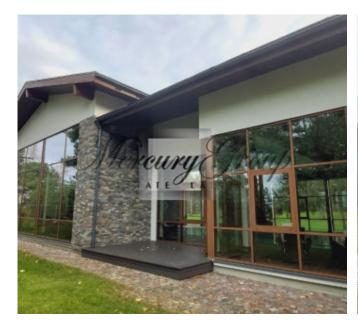

#### **Description**

We offer an excellent villa in a unique, quiet place on the bank of the Lielupe River. A place where time stops and full harmony and tranquility comes. Fresh pine air, panoramic views of the river and birdsong will not leave anyone indifferent. The villa combines unity with the surrounding natural landscape, in the combination and complementarity of natural stone, wood and large-scale glazing.

On the first floor are located :

- Hall-entrance, with a hall there are dressing rooms for outerwear and storage of large things sledges, skis, etc.), quest bathroom.
- Chic and spacious living room with a fireplace, where you can cozy up a large number of guests and enjoy the incredible atmosphere and a beautiful view of the river. The highlight of the living room is the panoramic floor-to-ceiling windows with stunning and mesmerizing views, ceiling height up to 8 meters, there is also access to the terrace. From the living room you can also go up to a small balcony which is located on the second floor.
- Modern, fully equipped kitchen with everything you need for a full and comfortable life, also with panoramic floor-to-ceiling windows and access to the terrace, overlooking the river and the courtyard.
- Dining room and table, which can also accommodate not so much a large family but all the guests of the house. Further, on the first floor there are bedrooms and rooms of free purpose:
- Spacious master bedroom with panoramic river view and access to the terrace, 2 bathrooms which are divided into female and male, 2 dressing rooms which are also divided into male and female
- A remote wing that can be used for guests or staff a large double bed, a place to rest, a bathroom with shower and a separate, spacious dressing room.
- Study with desk and river view (can be used as an additional bedroom)
- Children's playroom with soft carpeting (can be used as an additional bedroom)
- Free-use room, can be used according to needs