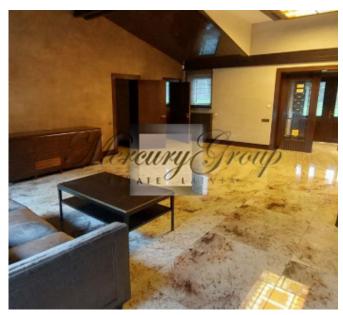

On the first floor are located :

- Hall-entrance, with a hall there are dressing rooms for outerwear and storage of large things sledges, skis, etc.), quest bathroom.
- Chic and spacious living room with a fireplace, where you can cozy up a large number of guests and enjoy the incredible atmosphere and a beautiful view of the river. The highlight of the living room is the panoramic floor-to-ceiling windows with stunning and mesmerizing views, ceiling height up to 8 meters, there is also access to the terrace. From the living room you can also go up to a small balcony which is located on the second floor.
- Modern, fully equipped kitchen with everything you need for a full and comfortable life, also with panoramic floor-to-ceiling windows and access to the terrace, overlooking the river and the courtyard.
- Dining room and table, which can also accommodate not so much a large family but all the guests of the house. Further, on the first floor there are bedrooms and rooms of free purpose:
- Spacious master bedroom with panoramic river view and access to the terrace, 2 bathrooms which are divided into female and male, 2 dressing rooms which are also divided into male and female
- A remote wing that can be used for guests or staff a large double bed, a place to rest, a bathroom with shower and a separate, spacious dressing room.
- Study with desk and river view (can be used as an additional bedroom)
- Children's playroom with soft carpeting (can be used as an additional bedroom)
- Free-use room, can be used according to needs