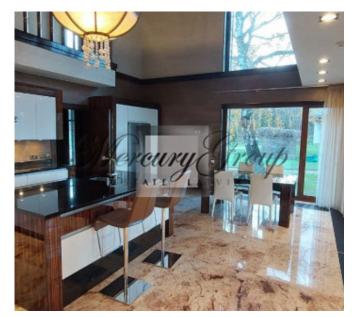

On the first floor are located :

- Hall-entrance, with a hall there are dressing rooms for outerwear and storage of large things sledges, skis, etc.), quest bathroom.
- Chic and spacious living room with a fireplace, where you can cozy up a large number of guests and enjoy the incredible atmosphere and a beautiful view of the river. The highlight of the living room is the panoramic floor-to-ceiling windows with stunning and mesmerizing views, ceiling height up to 8 meters, there is also access to the terrace. From the living room you can also go up to a small balcony which is located on the second floor.
- Modern, fully equipped kitchen with everything you need for a full and comfortable life, also with panoramic floor-to-ceiling windows and access to the terrace, overlooking the river and the courtyard.
- Dining room and table, which can also accommodate not so much a large family but all the guests of the house. Further, on the first floor there are bedrooms and rooms of free purpose:
- Spacious master bedroom with panoramic river view and access to the terrace, 2 bathrooms which are divided into female and male, 2 dressing rooms which are also divided into male and female
- A remote wing that can be used for guests or staff a large double bed, a place to rest, a bathroom with shower and a separate, spacious dressing room.
- Study with desk and river view (can be used as an additional bedroom)
- Children's playroom with soft carpeting (can be used as an additional bedroom)
- Free-use room, can be used according to needs