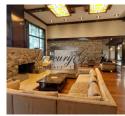

On the first floor are located :

- Hall-entrance, with a hall there are dressing rooms for outerwear and storage of large things sledges, skis, etc.), quest bathroom.
- Chic and spacious living room with a fireplace, where you can cozy up a large number of guests and enjoy the incredible atmosphere and a beautiful view of the river. The highlight of the living room is the panoramic floor-to-ceiling windows with stunning and mesmerizing views, ceiling height up to 8 meters, there is also access to the terrace. From the living room you can also go up to a small balcony which is located on the second floor.
- Modern, fully equipped kitchen with everything you need for a full and comfortable life, also with panoramic floor-to-ceiling windows and access to the terrace, overlooking the river and the courtyard.
- Dining room and table, which can also accommodate not so much a large family but all the guests of the house. Further, on the first floor there are bedrooms and rooms of free purpose:
- Spacious master bedroom with panoramic river view and access to the terrace, 2 bathrooms which are divided into female and male, 2 dressing rooms which are also divided into male and female
- A remote wing that can be used for guests or staff a large double bed, a place to rest, a bathroom with shower and a separate, spacious dressing room.
- Study with desk and river view (can be used as an additional bedroom)
- Children's playroom with soft carpeting (can be used as an additional bedroom)
- Free-use room, can be used according to needs