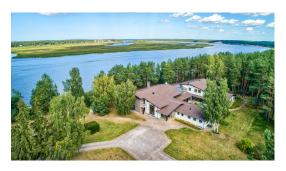

#### **Description**

We offer an excellent villa in a unique, quiet place on the bank of the Lielupe River. A place where time stops and full harmony and tranquility comes. Fresh pine air, panoramic views of the river and birdsong will not leave anyone indifferent. The villa combines unity with the surrounding natural landscape, in the combination and complementarity of natural stone, wood and large-scale glazing.

The pool is heated by a pellet boiler.

The whole territory is under video surveillance, there are motion sensors and physical security guards

The total area of the land plot - 11365 sq.m. on which there is a villa with a total area of 1500 sq.m., a separate SPA complex with a pool for relaxing rest with a total area of - 1000 sq.m., additional functional outbuildings, pine forest and birch grove.