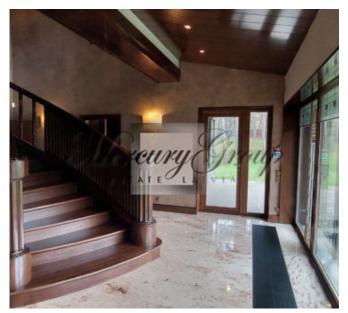

On the first floor are located :

- Hall-entrance, with a hall there are dressing rooms for outerwear and storage of large things sledges, skis, etc.), quest bathroom.
- Chic and spacious living room with a fireplace, where you can cozy up a large number of guests and enjoy the incredible atmosphere and a beautiful view of the river. The highlight of the living room is the panoramic floor-to-ceiling windows with stunning and mesmerizing views, ceiling height up to 8 meters, there is also access to the terrace. From the living room you can also go up to a small balcony which is located on the second floor.
- Modern, fully equipped kitchen with everything you need for a full and comfortable life, also with panoramic floor-to-ceiling windows and access to the terrace, overlooking the river and the courtyard.
- Dining room and table, which can also accommodate not so much a large family but all the guests of the house. Further, on the first floor there are bedrooms and rooms of free purpose:
- Spacious master bedroom with panoramic river view and access to the terrace, 2 bathrooms which are divided into female and male, 2 dressing rooms which are also divided into male and female
- A remote wing that can be used for guests or staff a large double bed, a place to rest, a bathroom with shower and a separate, spacious dressing room.
- Study with desk and river view (can be used as an additional bedroom)
- Children's playroom with soft carpeting (can be used as an additional bedroom)
- Free-use room, can be used according to needs