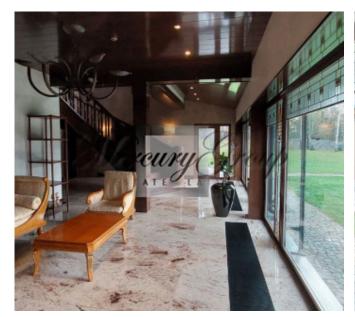

On the first floor are located :

- Hall-entrance, with a hall there are dressing rooms for outerwear and storage of large things sledges, skis, etc.), quest bathroom.
- Chic and spacious living room with a fireplace, where you can cozy up a large number of guests and enjoy the incredible atmosphere and a beautiful view of the river. The highlight of the living room is the panoramic floor-to-ceiling windows with stunning and mesmerizing views, ceiling height up to 8 meters, there is also access to the terrace. From the living room you can also go up to a small balcony which is located on the second floor.
- Modern, fully equipped kitchen with everything you need for a full and comfortable life, also with panoramic floor-to-ceiling windows and access to the terrace, overlooking the river and the courtyard.
- Dining room and table, which can also accommodate not so much a large family but all the guests of the house. Further, on the first floor there are bedrooms and rooms of free purpose:
- Spacious master bedroom with panoramic river view and access to the terrace, 2 bathrooms which are divided into female and male, 2 dressing rooms which are also divided into male and female
- A remote wing that can be used for guests or staff a large double bed, a place to rest, a bathroom with shower and a separate, spacious dressing room.
- Study with desk and river view (can be used as an additional bedroom)
- Children's playroom with soft carpeting (can be used as an additional bedroom)
- Free-use room, can be used according to needs