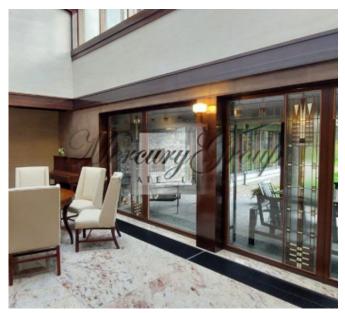

On the first floor are located :

- Hall-entrance, with a hall there are dressing rooms for outerwear and storage of large things sledges, skis, etc.), quest bathroom.
- Chic and spacious living room with a fireplace, where you can cozy up a large number of guests and enjoy the incredible atmosphere and a beautiful view of the river. The highlight of the living room is the panoramic floor-to-ceiling windows with stunning and mesmerizing views, ceiling height up to 8 meters, there is also access to the terrace. From the living room you can also go up to a small balcony which is located on the second floor.
- Modern, fully equipped kitchen with everything you need for a full and comfortable life, also with panoramic floor-to-ceiling windows and access to the terrace, overlooking the river and the courtyard.
- Dining room and table, which can also accommodate not so much a large family but all the guests of the house. Further, on the first floor there are bedrooms and rooms of free purpose:
- Spacious master bedroom with panoramic river view and access to the terrace, 2 bathrooms which are divided into female and male, 2 dressing rooms which are also divided into male and female
- A remote wing that can be used for guests or staff a large double bed, a place to rest, a bathroom with shower and a separate, spacious dressing room.
- Study with desk and river view (can be used as an additional bedroom)
- Children's playroom with soft carpeting (can be used as an additional bedroom)
- Free-use room, can be used according to needs