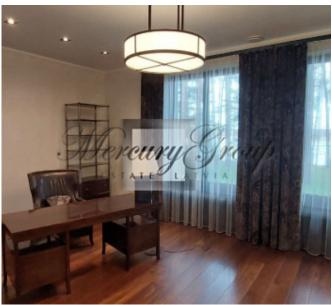

On the first floor are located :

- Hall-entrance, with a hall there are dressing rooms for outerwear and storage of large things sledges, skis, etc.), quest bathroom.
- Chic and spacious living room with a fireplace, where you can cozy up a large number of guests and enjoy the incredible atmosphere and a beautiful view of the river. The highlight of the living room is the panoramic floor-to-ceiling windows with stunning and mesmerizing views, ceiling height up to 8 meters, there is also access to the terrace. From the living room you can also go up to a small balcony which is located on the second floor.
- Modern, fully equipped kitchen with everything you need for a full and comfortable life, also with panoramic floor-to-ceiling windows and access to the terrace, overlooking the river and the courtyard.
- Dining room and table, which can also accommodate not so much a large family but all the guests of the house. Further, on the first floor there are bedrooms and rooms of free purpose:
- Spacious master bedroom with panoramic river view and access to the terrace, 2 bathrooms which are divided into female and male, 2 dressing rooms which are also divided into male and female
- A remote wing that can be used for guests or staff a large double bed, a place to rest, a bathroom with shower and a separate, spacious dressing room.
- Study with desk and river view (can be used as an additional bedroom)
- Children's playroom with soft carpeting (can be used as an additional bedroom)
- Free-use room, can be used according to needs