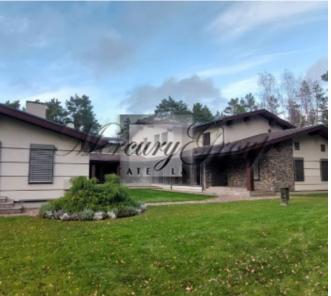

#### **Description**

We offer an excellent villa in a unique, quiet place on the bank of the Lielupe River. A place where time stops and full harmony and tranquility comes. Fresh pine air, panoramic views of the river and birdsong will not leave anyone indifferent. The villa combines unity with the surrounding natural landscape, in the combination and complementarity of natural stone, wood and large-scale glazing.

On the first floor are located :

- Hall-entrance, with a hall there are dressing rooms for outerwear and storage of large things sledges, skis, etc.), quest bathroom.
- Chic and spacious living room with a fireplace, where you can cozy up a large number of guests and enjoy the incredible atmosphere and a beautiful view of the river. The highlight of the living room is the panoramic floor-to-ceiling windows with stunning and mesmerizing views, ceiling height up to 8 meters, there is also access to the terrace. From the living room you can also go up to a small balcony which is located on the second floor.
- Modern, fully equipped kitchen with everything you need for a full and comfortable life, also with panoramic floor-to-ceiling windows and access to the terrace, overlooking the river and the courtyard.
- Dining room and table, which can also accommodate not so much a large family but all the guests of the house. Further, on the first floor there are bedrooms and rooms of free purpose:
- Spacious master bedroom with panoramic river view and access to the terrace, 2 bathrooms which are divided into female and male, 2 dressing rooms which are also divided into male and female
- A remote wing that can be used for guests or staff a large double bed, a place to rest, a bathroom with shower and a separate, spacious dressing room.
- Study with desk and river view (can be used as an additional bedroom)
- Children's playroom with soft carpeting (can be used as an additional bedroom)
- Free-use room, can be used according to needs