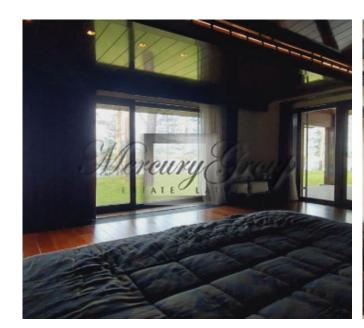

On the first floor are located :

- Hall-entrance, with a hall there are dressing rooms for outerwear and storage of large things sledges, skis, etc.), quest bathroom.
- Chic and spacious living room with a fireplace, where you can cozy up a large number of guests and enjoy the incredible atmosphere and a beautiful view of the river. The highlight of the living room is the panoramic floor-to-ceiling windows with stunning and mesmerizing views, ceiling height up to 8 meters, there is also access to the terrace. From the living room you can also go up to a small balcony which is located on the second floor.
- Modern, fully equipped kitchen with everything you need for a full and comfortable life, also with panoramic floor-to-ceiling windows and access to the terrace, overlooking the river and the courtyard.
- Dining room and table, which can also accommodate not so much a large family but all the guests of the house. Further, on the first floor there are bedrooms and rooms of free purpose:
- Spacious master bedroom with panoramic river view and access to the terrace, 2 bathrooms which are divided into female and male, 2 dressing rooms which are also divided into male and female
- A remote wing that can be used for guests or staff a large double bed, a place to rest, a bathroom with shower and a separate, spacious dressing room.
- Study with desk and river view (can be used as an additional bedroom)
- Children's playroom with soft carpeting (can be used as an additional bedroom)
- Free-use room, can be used according to needs