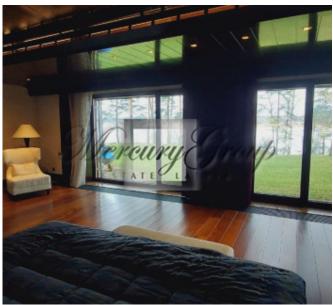

On the first floor are located :

- Hall-entrance, with a hall there are dressing rooms for outerwear and storage of large things sledges, skis, etc.), quest bathroom.
- Chic and spacious living room with a fireplace, where you can cozy up a large number of guests and enjoy the incredible atmosphere and a beautiful view of the river. The highlight of the living room is the panoramic floor-to-ceiling windows with stunning and mesmerizing views, ceiling height up to 8 meters, there is also access to the terrace. From the living room you can also go up to a small balcony which is located on the second floor.
- Modern, fully equipped kitchen with everything you need for a full and comfortable life, also with panoramic floor-to-ceiling windows and access to the terrace, overlooking the river and the courtyard.
- Dining room and table, which can also accommodate not so much a large family but all the guests of the house. Further, on the first floor there are bedrooms and rooms of free purpose:
- Spacious master bedroom with panoramic river view and access to the terrace, 2 bathrooms which are divided into female and male, 2 dressing rooms which are also divided into male and female
- A remote wing that can be used for guests or staff a large double bed, a place to rest, a bathroom with shower and a separate, spacious dressing room.
- Study with desk and river view (can be used as an additional bedroom)
- Children's playroom with soft carpeting (can be used as an additional bedroom)
- Free-use room, can be used according to needs