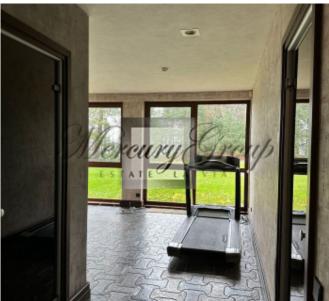

Also on the territory is a separate Spa complex with panoramic glazing and ceiling height up to 8 meters, which includes:

- 25 meters long swimming pool; Turkish and Russian baths, room for fitness equipment, showers and WC, dressing rooms, rest rooms, lounge with fireplace on the second level, terrace overlooking the river, technical rooms on the basement level.