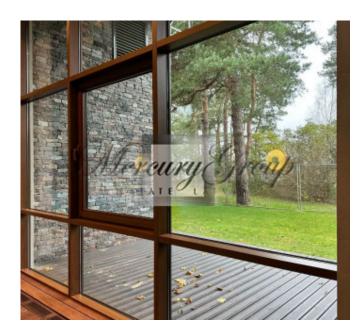

#### **Description**

We offer an excellent villa in a unique, quiet place on the bank of the Lielupe River. A place where time stops and full harmony and tranquility comes. Fresh pine air, panoramic views of the river and birdsong will not leave anyone indifferent. The villa combines unity with the surrounding natural landscape, in the combination and complementarity of natural stone, wood and large-scale glazing.

On the first floor are located :

- Hall-entrance, with a hall there are dressing rooms for outerwear and storage of large things sledges, skis, etc.), quest bathroom.
- Chic and spacious living room with a fireplace, where you can cozy up a large number of guests and enjoy the incredible atmosphere and a beautiful view of the river. The highlight of the living room is the panoramic floor-to-ceiling windows with stunning and mesmerizing views, ceiling height up to 8 meters, there is also access to the terrace. From the living room you can also go up to a small balcony which is located on the second floor.
- Modern, fully equipped kitchen with everything you need for a full and comfortable life, also with panoramic floor-to-ceiling windows and access to the terrace, overlooking the river and the courtyard.
- Dining room and table, which can also accommodate not so much a large family but all the guests of the house. Further, on the first floor there are bedrooms and rooms of free purpose:
- Spacious master bedroom with panoramic river view and access to the terrace, 2 bathrooms which are divided into female and male, 2 dressing rooms which are also divided into male and female
- A remote wing that can be used for guests or staff a large double bed, a place to rest, a bathroom with shower and a separate, spacious dressing room.
- Study with desk and river view (can be used as an additional bedroom)
- Children's playroom with soft carpeting (can be used as an additional bedroom)
- Free-use room, can be used according to needs