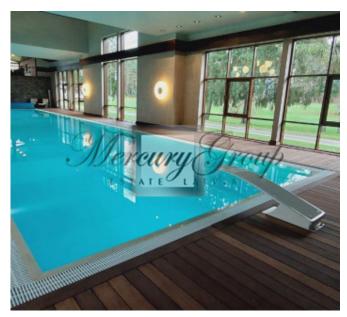

Also on the territory is a separate Spa complex with panoramic glazing and ceiling height up to 8 meters, which includes:

- 25 meters long swimming pool; Turkish and Russian baths, room for fitness equipment, showers and WC, dressing rooms, rest rooms, lounge with fireplace on the second level, terrace overlooking the river, technical rooms on the basement level.

The pool is heated by a pellet boiler.

The whole territory is under video surveillance, there are motion sensors and physical security guards

The total area of the land plot - 11365 sq.m. on which there is a villa with a total area of 1500 sq.m., a separate SPA complex with a pool for relaxing rest with a total area of - 1000 sq.m., additional functional outbuildings, pine forest and birch grove.