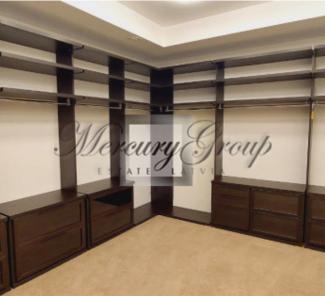

On the first floor are located :

- Hall-entrance, with a hall there are dressing rooms for outerwear and storage of large things sledges, skis, etc.), quest bathroom.
- Chic and spacious living room with a fireplace, where you can cozy up a large number of guests and enjoy the incredible atmosphere and a beautiful view of the river. The highlight of the living room is the panoramic floor-to-ceiling windows with stunning and mesmerizing views, ceiling height up to 8 meters, there is also access to the terrace. From the living room you can also go up to a small balcony which is located on the second floor.
- Modern, fully equipped kitchen with everything you need for a full and comfortable life, also with panoramic floor-to-ceiling windows and access to the terrace, overlooking the river and the courtyard.
- Dining room and table, which can also accommodate not so much a large family but all the guests of the house. Further, on the first floor there are bedrooms and rooms of free purpose:
- Spacious master bedroom with panoramic river view and access to the terrace, 2 bathrooms which are divided into female and male, 2 dressing rooms which are also divided into male and female
- A remote wing that can be used for guests or staff a large double bed, a place to rest, a bathroom with shower and a separate, spacious dressing room.
- Study with desk and river view (can be used as an additional bedroom)
- Children's playroom with soft carpeting (can be used as an additional bedroom)
- Free-use room, can be used according to needs