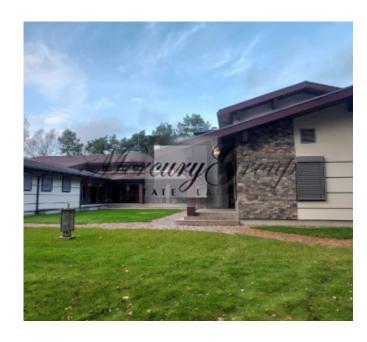

#### **Description**

We offer an excellent villa in a unique, quiet place on the bank of the Lielupe River. A place where time stops and full harmony and tranquility comes. Fresh pine air, panoramic views of the river and birdsong will not leave anyone indifferent. The villa combines unity with the surrounding natural landscape, in the combination and complementarity of natural stone, wood and large-scale glazing.

Also on the territory is a separate Spa complex with panoramic glazing and ceiling height up to 8 meters, which includes:

- 25 meters long swimming pool; Turkish and Russian baths, room for fitness equipment, showers and WC, dressing rooms, rest rooms, lounge with fireplace on the second level, terrace overlooking the river, technical rooms on the basement level.