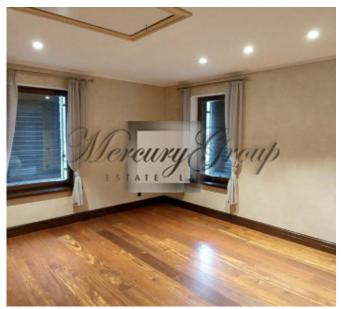

On the first floor are located :

- Hall-entrance, with a hall there are dressing rooms for outerwear and storage of large things sledges, skis, etc.), quest bathroom.
- Chic and spacious living room with a fireplace, where you can cozy up a large number of guests and enjoy the incredible atmosphere and a beautiful view of the river. The highlight of the living room is the panoramic floor-to-ceiling windows with stunning and mesmerizing views, ceiling height up to 8 meters, there is also access to the terrace. From the living room you can also go up to a small balcony which is located on the second floor.
- Modern, fully equipped kitchen with everything you need for a full and comfortable life, also with panoramic floor-to-ceiling windows and access to the terrace, overlooking the river and the courtyard.
- Dining room and table, which can also accommodate not so much a large family but all the guests of the house. Further, on the first floor there are bedrooms and rooms of free purpose:
- Spacious master bedroom with panoramic river view and access to the terrace, 2 bathrooms which are divided into female and male, 2 dressing rooms which are also divided into male and female
- A remote wing that can be used for guests or staff a large double bed, a place to rest, a bathroom with shower and a separate, spacious dressing room.
- Study with desk and river view (can be used as an additional bedroom)
- Children's playroom with soft carpeting (can be used as an additional bedroom)
- Free-use room, can be used according to needs