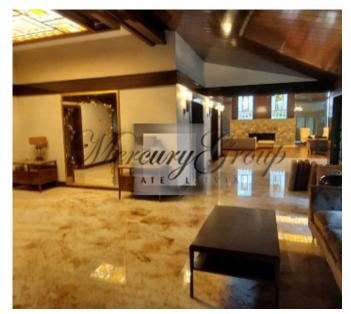

On the first floor are located :

- Hall-entrance, with a hall there are dressing rooms for outerwear and storage of large things sledges, skis, etc.), quest bathroom.
- Chic and spacious living room with a fireplace, where you can cozy up a large number of guests and enjoy the incredible atmosphere and a beautiful view of the river. The highlight of the living room is the panoramic floor-to-ceiling windows with stunning and mesmerizing views, ceiling height up to 8 meters, there is also access to the terrace. From the living room you can also go up to a small balcony which is located on the second floor.
- Modern, fully equipped kitchen with everything you need for a full and comfortable life, also with panoramic floor-to-ceiling windows and access to the terrace, overlooking the river and the courtyard.
- Dining room and table, which can also accommodate not so much a large family but all the guests of the house. Further, on the first floor there are bedrooms and rooms of free purpose:
- Spacious master bedroom with panoramic river view and access to the terrace, 2 bathrooms which are divided into female and male, 2 dressing rooms which are also divided into male and female
- A remote wing that can be used for guests or staff a large double bed, a place to rest, a bathroom with shower and a separate, spacious dressing room.
- Study with desk and river view (can be used as an additional bedroom)
- Children's playroom with soft carpeting (can be used as an additional bedroom)
- Free-use room, can be used according to needs