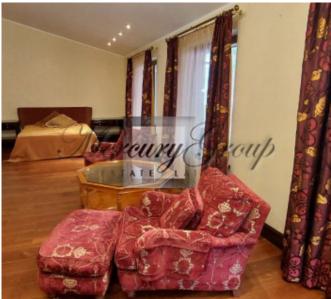

On the first floor are located :

- Hall-entrance, with a hall there are dressing rooms for outerwear and storage of large things sledges, skis, etc.), quest bathroom.
- Chic and spacious living room with a fireplace, where you can cozy up a large number of guests and enjoy the incredible atmosphere and a beautiful view of the river. The highlight of the living room is the panoramic floor-to-ceiling windows with stunning and mesmerizing views, ceiling height up to 8 meters, there is also access to the terrace. From the living room you can also go up to a small balcony which is located on the second floor.
- Modern, fully equipped kitchen with everything you need for a full and comfortable life, also with panoramic floor-to-ceiling windows and access to the terrace, overlooking the river and the courtyard.
- Dining room and table, which can also accommodate not so much a large family but all the guests of the house. Further, on the first floor there are bedrooms and rooms of free purpose:
- Spacious master bedroom with panoramic river view and access to the terrace, 2 bathrooms which are divided into female and male, 2 dressing rooms which are also divided into male and female
- A remote wing that can be used for guests or staff a large double bed, a place to rest, a bathroom with shower and a separate, spacious dressing room.
- Study with desk and river view (can be used as an additional bedroom)
- Children's playroom with soft carpeting (can be used as an additional bedroom)
- Free-use room, can be used according to needs