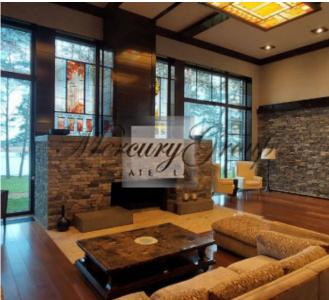

On the first floor are located :

- Hall-entrance, with a hall there are dressing rooms for outerwear and storage of large things sledges, skis, etc.), quest bathroom.
- Chic and spacious living room with a fireplace, where you can cozy up a large number of guests and enjoy the incredible atmosphere and a beautiful view of the river. The highlight of the living room is the panoramic floor-to-ceiling windows with stunning and mesmerizing views, ceiling height up to 8 meters, there is also access to the terrace. From the living room you can also go up to a small balcony which is located on the second floor.
- Modern, fully equipped kitchen with everything you need for a full and comfortable life, also with panoramic floor-to-ceiling windows and access to the terrace, overlooking the river and the courtyard.
- Dining room and table, which can also accommodate not so much a large family but all the guests of the house. Further, on the first floor there are bedrooms and rooms of free purpose:
- Spacious master bedroom with panoramic river view and access to the terrace, 2 bathrooms which are divided into female and male, 2 dressing rooms which are also divided into male and female
- A remote wing that can be used for guests or staff a large double bed, a place to rest, a bathroom with shower and a separate, spacious dressing room.
- Study with desk and river view (can be used as an additional bedroom)
- Children's playroom with soft carpeting (can be used as an additional bedroom)
- Free-use room, can be used according to needs