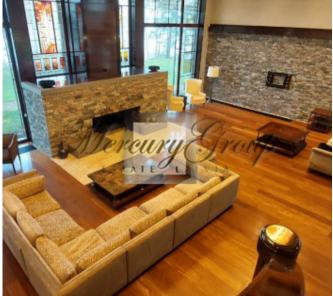

On the first floor are located :

- Hall-entrance, with a hall there are dressing rooms for outerwear and storage of large things sledges, skis, etc.), quest bathroom.
- Chic and spacious living room with a fireplace, where you can cozy up a large number of guests and enjoy the incredible atmosphere and a beautiful view of the river. The highlight of the living room is the panoramic floor-to-ceiling windows with stunning and mesmerizing views, ceiling height up to 8 meters, there is also access to the terrace. From the living room you can also go up to a small balcony which is located on the second floor.
- Modern, fully equipped kitchen with everything you need for a full and comfortable life, also with panoramic floor-to-ceiling windows and access to the terrace, overlooking the river and the courtyard.
- Dining room and table, which can also accommodate not so much a large family but all the guests of the house. Further, on the first floor there are bedrooms and rooms of free purpose:
- Spacious master bedroom with panoramic river view and access to the terrace, 2 bathrooms which are divided into female and male, 2 dressing rooms which are also divided into male and female
- A remote wing that can be used for guests or staff a large double bed, a place to rest, a bathroom with shower and a separate, spacious dressing room.
- Study with desk and river view (can be used as an additional bedroom)
- Children's playroom with soft carpeting (can be used as an additional bedroom)
- Free-use room, can be used according to needs