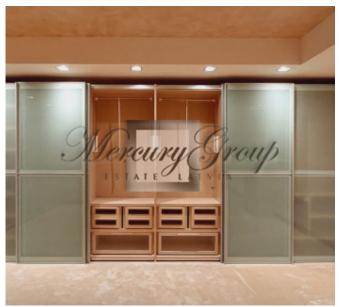

On the first floor are located :

- Hall-entrance, with a hall there are dressing rooms for outerwear and storage of large things sledges, skis, etc.), quest bathroom.
- Chic and spacious living room with a fireplace, where you can cozy up a large number of guests and enjoy the incredible atmosphere and a beautiful view of the river. The highlight of the living room is the panoramic floor-to-ceiling windows with stunning and mesmerizing views, ceiling height up to 8 meters, there is also access to the terrace. From the living room you can also go up to a small balcony which is located on the second floor.
- Modern, fully equipped kitchen with everything you need for a full and comfortable life, also with panoramic floor-to-ceiling windows and access to the terrace, overlooking the river and the courtyard.
- Dining room and table, which can also accommodate not so much a large family but all the guests of the house. Further, on the first floor there are bedrooms and rooms of free purpose:
- Spacious master bedroom with panoramic river view and access to the terrace, 2 bathrooms which are divided into female and male, 2 dressing rooms which are also divided into male and female
- A remote wing that can be used for guests or staff a large double bed, a place to rest, a bathroom with shower and a separate, spacious dressing room.
- Study with desk and river view (can be used as an additional bedroom)
- Children's playroom with soft carpeting (can be used as an additional bedroom)
- Free-use room, can be used according to needs