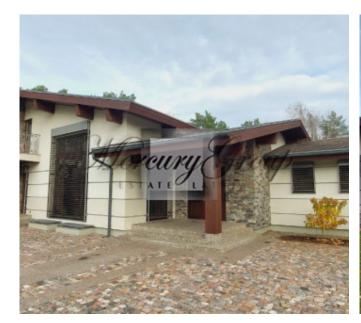

#### **Description**

We offer an excellent villa in a unique, quiet place on the bank of the Lielupe River. A place where time stops and full harmony and tranquility comes. Fresh pine air, panoramic views of the river and birdsong will not leave anyone indifferent. The villa combines unity with the surrounding natural landscape, in the combination and complementarity of natural stone, wood and large-scale glazing.

On the first floor are located :

- Hall-entrance, with a hall there are dressing rooms for outerwear and storage of large things sledges, skis, etc.), quest bathroom.
- Chic and spacious living room with a fireplace, where you can cozy up a large number of guests and enjoy the incredible atmosphere and a beautiful view of the river. The highlight of the living room is the panoramic floor-to-ceiling windows with stunning and mesmerizing views, ceiling height up to 8 meters, there is also access to the terrace. From the living room you can also go up to a small balcony which is located on the second floor.
- Modern, fully equipped kitchen with everything you need for a full and comfortable life, also with panoramic floor-to-ceiling windows and access to the terrace, overlooking the river and the courtyard.
- Dining room and table, which can also accommodate not so much a large family but all the guests of the house. Further, on the first floor there are bedrooms and rooms of free purpose:
- Spacious master bedroom with panoramic river view and access to the terrace, 2 bathrooms which are divided into female and male, 2 dressing rooms which are also divided into male and female
- A remote wing that can be used for guests or staff a large double bed, a place to rest, a bathroom with shower and a separate, spacious dressing room.
- Study with desk and river view (can be used as an additional bedroom)
- Children's playroom with soft carpeting (can be used as an additional bedroom)
- Free-use room, can be used according to needs