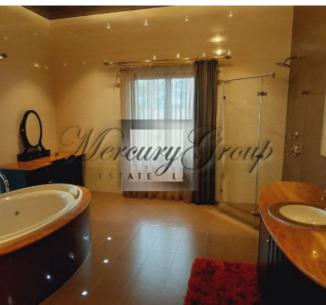

On the first floor are located :

- Hall-entrance, with a hall there are dressing rooms for outerwear and storage of large things sledges, skis, etc.), quest bathroom.
- Chic and spacious living room with a fireplace, where you can cozy up a large number of guests and enjoy the incredible atmosphere and a beautiful view of the river. The highlight of the living room is the panoramic floor-to-ceiling windows with stunning and mesmerizing views, ceiling height up to 8 meters, there is also access to the terrace. From the living room you can also go up to a small balcony which is located on the second floor.
- Modern, fully equipped kitchen with everything you need for a full and comfortable life, also with panoramic floor-to-ceiling windows and access to the terrace, overlooking the river and the courtyard.
- Dining room and table, which can also accommodate not so much a large family but all the guests of the house. Further, on the first floor there are bedrooms and rooms of free purpose:
- Spacious master bedroom with panoramic river view and access to the terrace, 2 bathrooms which are divided into female and male, 2 dressing rooms which are also divided into male and female
- A remote wing that can be used for guests or staff a large double bed, a place to rest, a bathroom with shower and a separate, spacious dressing room.
- Study with desk and river view (can be used as an additional bedroom)
- Children's playroom with soft carpeting (can be used as an additional bedroom)
- Free-use room, can be used according to needs