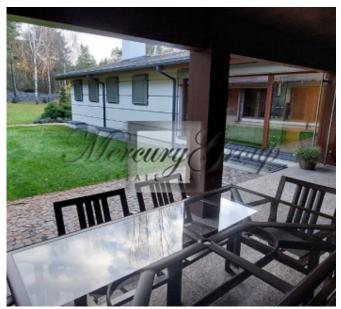

#### **Description**

We offer an excellent villa in a unique, quiet place on the bank of the Lielupe River. A place where time stops and full harmony and tranquility comes. Fresh pine air, panoramic views of the river and birdsong will not leave anyone indifferent. The villa combines unity with the surrounding natural landscape, in the combination and complementarity of natural stone, wood and large-scale glazing.

On the first floor are located :

- Hall-entrance, with a hall there are dressing rooms for outerwear and storage of large things sledges, skis, etc.), quest bathroom.
- Chic and spacious living room with a fireplace, where you can cozy up a large number of guests and enjoy the incredible atmosphere and a beautiful view of the river. The highlight of the living room is the panoramic floor-to-ceiling windows with stunning and mesmerizing views, ceiling height up to 8 meters, there is also access to the terrace. From the living room you can also go up to a small balcony which is located on the second floor.
- Modern, fully equipped kitchen with everything you need for a full and comfortable life, also with panoramic floor-to-ceiling windows and access to the terrace, overlooking the river and the courtyard.
- Dining room and table, which can also accommodate not so much a large family but all the guests of the house. Further, on the first floor there are bedrooms and rooms of free purpose:
- Spacious master bedroom with panoramic river view and access to the terrace, 2 bathrooms which are divided into female and male, 2 dressing rooms which are also divided into male and female
- A remote wing that can be used for guests or staff a large double bed, a place to rest, a bathroom with shower and a separate, spacious dressing room.
- Study with desk and river view (can be used as an additional bedroom)
- Children's playroom with soft carpeting (can be used as an additional bedroom)
- Free-use room, can be used according to needs