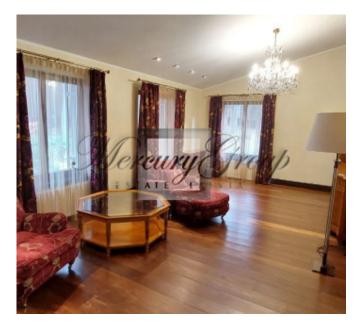

On the first floor are located :

- Hall-entrance, with a hall there are dressing rooms for outerwear and storage of large things sledges, skis, etc.), quest bathroom.
- Chic and spacious living room with a fireplace, where you can cozy up a large number of guests and enjoy the incredible atmosphere and a beautiful view of the river. The highlight of the living room is the panoramic floor-to-ceiling windows with stunning and mesmerizing views, ceiling height up to 8 meters, there is also access to the terrace. From the living room you can also go up to a small balcony which is located on the second floor.
- Modern, fully equipped kitchen with everything you need for a full and comfortable life, also with panoramic floor-to-ceiling windows and access to the terrace, overlooking the river and the courtyard.
- Dining room and table, which can also accommodate not so much a large family but all the guests of the house. Further, on the first floor there are bedrooms and rooms of free purpose:
- Spacious master bedroom with panoramic river view and access to the terrace, 2 bathrooms which are divided into female and male, 2 dressing rooms which are also divided into male and female
- A remote wing that can be used for guests or staff a large double bed, a place to rest, a bathroom with shower and a separate, spacious dressing room.
- Study with desk and river view (can be used as an additional bedroom)
- Children's playroom with soft carpeting (can be used as an additional bedroom)
- Free-use room, can be used according to needs