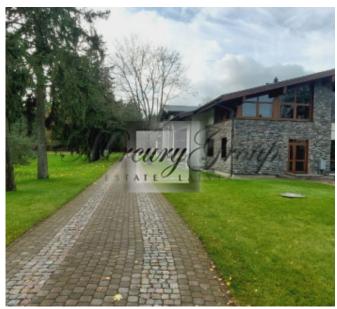

#### **Description**

We offer an excellent villa in a unique, quiet place on the bank of the Lielupe River. A place where time stops and full harmony and tranquility comes. Fresh pine air, panoramic views of the river and birdsong will not leave anyone indifferent. The villa combines unity with the surrounding natural landscape, in the combination and complementarity of natural stone, wood and large-scale glazing.

The pool is heated by a pellet boiler.

The whole territory is under video surveillance, there are motion sensors and physical security guards

The total area of the land plot - 11365 sq.m. on which there is a villa with a total area of 1500 sq.m., a separate SPA complex with a pool for relaxing rest with a total area of - 1000 sq.m., additional functional outbuildings, pine forest and birch grove.