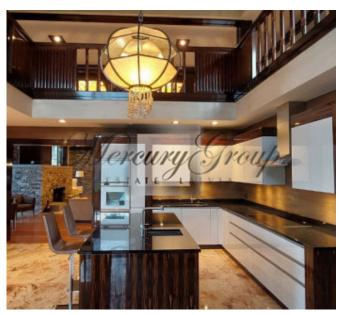

On the first floor are located :

- Hall-entrance, with a hall there are dressing rooms for outerwear and storage of large things sledges, skis, etc.), quest bathroom.
- Chic and spacious living room with a fireplace, where you can cozy up a large number of guests and enjoy the incredible atmosphere and a beautiful view of the river. The highlight of the living room is the panoramic floor-to-ceiling windows with stunning and mesmerizing views, ceiling height up to 8 meters, there is also access to the terrace. From the living room you can also go up to a small balcony which is located on the second floor.
- Modern, fully equipped kitchen with everything you need for a full and comfortable life, also with panoramic floor-to-ceiling windows and access to the terrace, overlooking the river and the courtyard.
- Dining room and table, which can also accommodate not so much a large family but all the guests of the house. Further, on the first floor there are bedrooms and rooms of free purpose:
- Spacious master bedroom with panoramic river view and access to the terrace, 2 bathrooms which are divided into female and male, 2 dressing rooms which are also divided into male and female
- A remote wing that can be used for guests or staff a large double bed, a place to rest, a bathroom with shower and a separate, spacious dressing room.
- Study with desk and river view (can be used as an additional bedroom)
- Children's playroom with soft carpeting (can be used as an additional bedroom)
- Free-use room, can be used according to needs