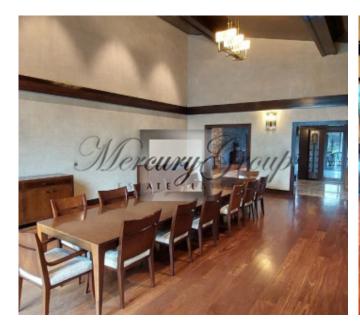

On the first floor are located :

- Hall-entrance, with a hall there are dressing rooms for outerwear and storage of large things sledges, skis, etc.), quest bathroom.
- Chic and spacious living room with a fireplace, where you can cozy up a large number of guests and enjoy the incredible atmosphere and a beautiful view of the river. The highlight of the living room is the panoramic floor-to-ceiling windows with stunning and mesmerizing views, ceiling height up to 8 meters, there is also access to the terrace. From the living room you can also go up to a small balcony which is located on the second floor.
- Modern, fully equipped kitchen with everything you need for a full and comfortable life, also with panoramic floor-to-ceiling windows and access to the terrace, overlooking the river and the courtyard.
- Dining room and table, which can also accommodate not so much a large family but all the guests of the house. Further, on the first floor there are bedrooms and rooms of free purpose:
- Spacious master bedroom with panoramic river view and access to the terrace, 2 bathrooms which are divided into female and male, 2 dressing rooms which are also divided into male and female
- A remote wing that can be used for guests or staff a large double bed, a place to rest, a bathroom with shower and a separate, spacious dressing room.
- Study with desk and river view (can be used as an additional bedroom)
- Children's playroom with soft carpeting (can be used as an additional bedroom)
- Free-use room, can be used according to needs