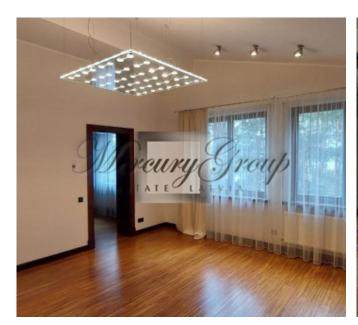

On the first floor are located :

- Hall-entrance, with a hall there are dressing rooms for outerwear and storage of large things sledges, skis, etc.), quest bathroom.
- Chic and spacious living room with a fireplace, where you can cozy up a large number of guests and enjoy the incredible atmosphere and a beautiful view of the river. The highlight of the living room is the panoramic floor-to-ceiling windows with stunning and mesmerizing views, ceiling height up to 8 meters, there is also access to the terrace. From the living room you can also go up to a small balcony which is located on the second floor.
- Modern, fully equipped kitchen with everything you need for a full and comfortable life, also with panoramic floor-to-ceiling windows and access to the terrace, overlooking the river and the courtyard.
- Dining room and table, which can also accommodate not so much a large family but all the guests of the house. Further, on the first floor there are bedrooms and rooms of free purpose:
- Spacious master bedroom with panoramic river view and access to the terrace, 2 bathrooms which are divided into female and male, 2 dressing rooms which are also divided into male and female
- A remote wing that can be used for guests or staff a large double bed, a place to rest, a bathroom with shower and a separate, spacious dressing room.
- Study with desk and river view (can be used as an additional bedroom)
- Children's playroom with soft carpeting (can be used as an additional bedroom)
- Free-use room, can be used according to needs