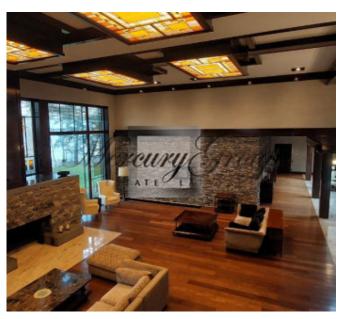

On the first floor are located :

- Hall-entrance, with a hall there are dressing rooms for outerwear and storage of large things sledges, skis, etc.), quest bathroom.
- Chic and spacious living room with a fireplace, where you can cozy up a large number of guests and enjoy the incredible atmosphere and a beautiful view of the river. The highlight of the living room is the panoramic floor-to-ceiling windows with stunning and mesmerizing views, ceiling height up to 8 meters, there is also access to the terrace. From the living room you can also go up to a small balcony which is located on the second floor.
- Modern, fully equipped kitchen with everything you need for a full and comfortable life, also with panoramic floor-to-ceiling windows and access to the terrace, overlooking the river and the courtyard.
- Dining room and table, which can also accommodate not so much a large family but all the guests of the house. Further, on the first floor there are bedrooms and rooms of free purpose:
- Spacious master bedroom with panoramic river view and access to the terrace, 2 bathrooms which are divided into female and male, 2 dressing rooms which are also divided into male and female
- A remote wing that can be used for guests or staff a large double bed, a place to rest, a bathroom with shower and a separate, spacious dressing room.
- Study with desk and river view (can be used as an additional bedroom)
- Children's playroom with soft carpeting (can be used as an additional bedroom)
- Free-use room, can be used according to needs