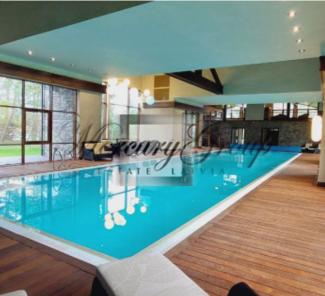

Also on the territory is a separate Spa complex with panoramic glazing and ceiling height up to 8 meters, which includes:

- 25 meters long swimming pool; Turkish and Russian baths, room for fitness equipment, showers and WC, dressing rooms, rest rooms, lounge with fireplace on the second level, terrace overlooking the river, technical rooms on the basement level.

The pool is heated by a pellet boiler.

The whole territory is under video surveillance, there are motion sensors and physical security guards

The total area of the land plot - 11365 sq.m. on which there is a villa with a total area of 1500 sq.m., a separate SPA complex with a pool for relaxing rest with a total area of - 1000 sq.m., additional functional outbuildings, pine forest and birch grove.