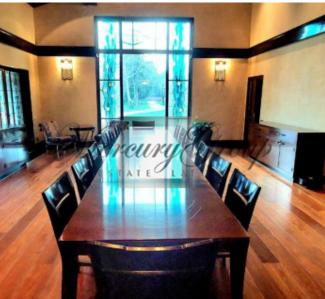

On the first floor are located :

- Hall-entrance, with a hall there are dressing rooms for outerwear and storage of large things sledges, skis, etc.), quest bathroom.
- Chic and spacious living room with a fireplace, where you can cozy up a large number of guests and enjoy the incredible atmosphere and a beautiful view of the river. The highlight of the living room is the panoramic floor-to-ceiling windows with stunning and mesmerizing views, ceiling height up to 8 meters, there is also access to the terrace. From the living room you can also go up to a small balcony which is located on the second floor.
- Modern, fully equipped kitchen with everything you need for a full and comfortable life, also with panoramic floor-to-ceiling windows and access to the terrace, overlooking the river and the courtyard.
- Dining room and table, which can also accommodate not so much a large family but all the guests of the house. Further, on the first floor there are bedrooms and rooms of free purpose:
- Spacious master bedroom with panoramic river view and access to the terrace, 2 bathrooms which are divided into female and male, 2 dressing rooms which are also divided into male and female
- A remote wing that can be used for guests or staff a large double bed, a place to rest, a bathroom with shower and a separate, spacious dressing room.
- Study with desk and river view (can be used as an additional bedroom)
- Children's playroom with soft carpeting (can be used as an additional bedroom)
- Free-use room, can be used according to needs