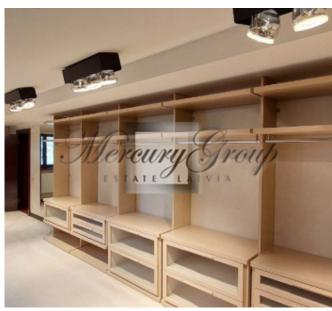

On the first floor are located :

- Hall-entrance, with a hall there are dressing rooms for outerwear and storage of large things sledges, skis, etc.), quest bathroom.
- Chic and spacious living room with a fireplace, where you can cozy up a large number of guests and enjoy the incredible atmosphere and a beautiful view of the river. The highlight of the living room is the panoramic floor-to-ceiling windows with stunning and mesmerizing views, ceiling height up to 8 meters, there is also access to the terrace. From the living room you can also go up to a small balcony which is located on the second floor.
- Modern, fully equipped kitchen with everything you need for a full and comfortable life, also with panoramic floor-to-ceiling windows and access to the terrace, overlooking the river and the courtyard.
- Dining room and table, which can also accommodate not so much a large family but all the guests of the house. Further, on the first floor there are bedrooms and rooms of free purpose:
- Spacious master bedroom with panoramic river view and access to the terrace, 2 bathrooms which are divided into female and male, 2 dressing rooms which are also divided into male and female
- A remote wing that can be used for guests or staff a large double bed, a place to rest, a bathroom with shower and a separate, spacious dressing room.
- Study with desk and river view (can be used as an additional bedroom)
- Children's playroom with soft carpeting (can be used as an additional bedroom)
- Free-use room, can be used according to needs