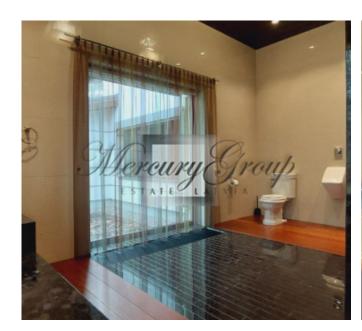

On the first floor are located :

- Hall-entrance, with a hall there are dressing rooms for outerwear and storage of large things sledges, skis, etc.), quest bathroom.
- Chic and spacious living room with a fireplace, where you can cozy up a large number of guests and enjoy the incredible atmosphere and a beautiful view of the river. The highlight of the living room is the panoramic floor-to-ceiling windows with stunning and mesmerizing views, ceiling height up to 8 meters, there is also access to the terrace. From the living room you can also go up to a small balcony which is located on the second floor.
- Modern, fully equipped kitchen with everything you need for a full and comfortable life, also with panoramic floor-to-ceiling windows and access to the terrace, overlooking the river and the courtyard.
- Dining room and table, which can also accommodate not so much a large family but all the guests of the house. Further, on the first floor there are bedrooms and rooms of free purpose:
- Spacious master bedroom with panoramic river view and access to the terrace, 2 bathrooms which are divided into female and male, 2 dressing rooms which are also divided into male and female
- A remote wing that can be used for guests or staff a large double bed, a place to rest, a bathroom with shower and a separate, spacious dressing room.
- Study with desk and river view (can be used as an additional bedroom)
- Children's playroom with soft carpeting (can be used as an additional bedroom)
- Free-use room, can be used according to needs