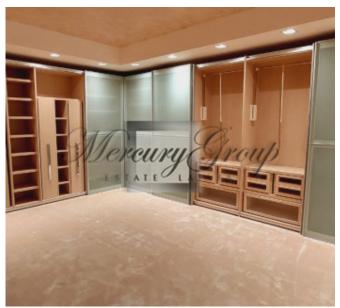

On the first floor are located :

- Hall-entrance, with a hall there are dressing rooms for outerwear and storage of large things sledges, skis, etc.), quest bathroom.
- Chic and spacious living room with a fireplace, where you can cozy up a large number of guests and enjoy the incredible atmosphere and a beautiful view of the river. The highlight of the living room is the panoramic floor-to-ceiling windows with stunning and mesmerizing views, ceiling height up to 8 meters, there is also access to the terrace. From the living room you can also go up to a small balcony which is located on the second floor.
- Modern, fully equipped kitchen with everything you need for a full and comfortable life, also with panoramic floor-to-ceiling windows and access to the terrace, overlooking the river and the courtyard.
- Dining room and table, which can also accommodate not so much a large family but all the guests of the house. Further, on the first floor there are bedrooms and rooms of free purpose:
- Spacious master bedroom with panoramic river view and access to the terrace, 2 bathrooms which are divided into female and male, 2 dressing rooms which are also divided into male and female
- A remote wing that can be used for guests or staff a large double bed, a place to rest, a bathroom with shower and a separate, spacious dressing room.
- Study with desk and river view (can be used as an additional bedroom)
- Children's playroom with soft carpeting (can be used as an additional bedroom)
- Free-use room, can be used according to needs