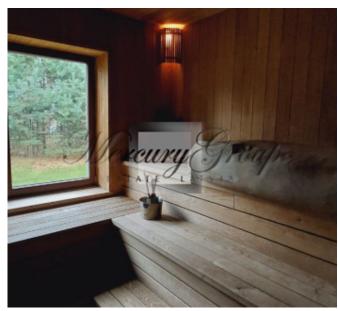

Also on the territory is a separate Spa complex with panoramic glazing and ceiling height up to 8 meters, which includes:

- 25 meters long swimming pool; Turkish and Russian baths, room for fitness equipment, showers and WC, dressing rooms, rest rooms, lounge with fireplace on the second level, terrace overlooking the river, technical rooms on the basement level.