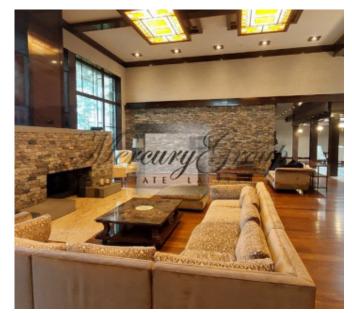

On the first floor are located :

- Hall-entrance, with a hall there are dressing rooms for outerwear and storage of large things sledges, skis, etc.), quest bathroom.
- Chic and spacious living room with a fireplace, where you can cozy up a large number of guests and enjoy the incredible atmosphere and a beautiful view of the river. The highlight of the living room is the panoramic floor-to-ceiling windows with stunning and mesmerizing views, ceiling height up to 8 meters, there is also access to the terrace. From the living room you can also go up to a small balcony which is located on the second floor.
- Modern, fully equipped kitchen with everything you need for a full and comfortable life, also with panoramic floor-to-ceiling windows and access to the terrace, overlooking the river and the courtyard.
- Dining room and table, which can also accommodate not so much a large family but all the guests of the house. Further, on the first floor there are bedrooms and rooms of free purpose:
- Spacious master bedroom with panoramic river view and access to the terrace, 2 bathrooms which are divided into female and male, 2 dressing rooms which are also divided into male and female
- A remote wing that can be used for guests or staff a large double bed, a place to rest, a bathroom with shower and a separate, spacious dressing room.
- Study with desk and river view (can be used as an additional bedroom)
- Children's playroom with soft carpeting (can be used as an additional bedroom)
- Free-use room, can be used according to needs