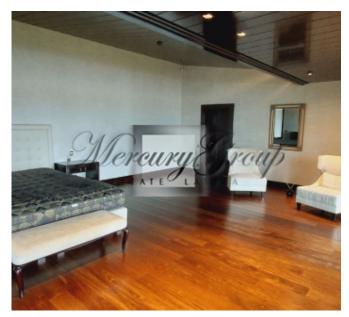

On the first floor are located :

- Hall-entrance, with a hall there are dressing rooms for outerwear and storage of large things sledges, skis, etc.), quest bathroom.
- Chic and spacious living room with a fireplace, where you can cozy up a large number of guests and enjoy the incredible atmosphere and a beautiful view of the river. The highlight of the living room is the panoramic floor-to-ceiling windows with stunning and mesmerizing views, ceiling height up to 8 meters, there is also access to the terrace. From the living room you can also go up to a small balcony which is located on the second floor.
- Modern, fully equipped kitchen with everything you need for a full and comfortable life, also with panoramic floor-to-ceiling windows and access to the terrace, overlooking the river and the courtyard.
- Dining room and table, which can also accommodate not so much a large family but all the guests of the house. Further, on the first floor there are bedrooms and rooms of free purpose:
- Spacious master bedroom with panoramic river view and access to the terrace, 2 bathrooms which are divided into female and male, 2 dressing rooms which are also divided into male and female
- A remote wing that can be used for guests or staff a large double bed, a place to rest, a bathroom with shower and a separate, spacious dressing room.
- Study with desk and river view (can be used as an additional bedroom)
- Children's playroom with soft carpeting (can be used as an additional bedroom)
- Free-use room, can be used according to needs