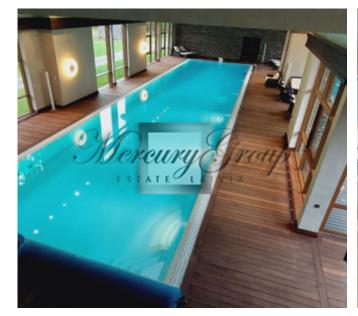

Also on the territory is a separate Spa complex with panoramic glazing and ceiling height up to 8 meters, which includes:

- 25 meters long swimming pool; Turkish and Russian baths, room for fitness equipment, showers and WC, dressing rooms, rest rooms, lounge with fireplace on the second level, terrace overlooking the river, technical rooms on the basement level.

The pool is heated by a pellet boiler.

The whole territory is under video surveillance, there are motion sensors and physical security guards

The total area of the land plot - 11365 sq.m. on which there is a villa with a total area of 1500 sq.m., a separate SPA complex with a pool for relaxing rest with a total area of - 1000 sq.m., additional functional outbuildings, pine forest and birch grove.