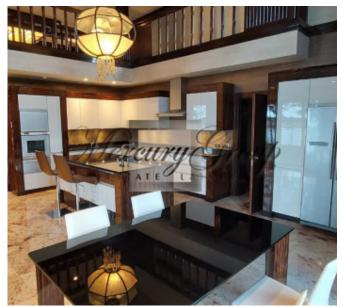

On the first floor are located :

- Hall-entrance, with a hall there are dressing rooms for outerwear and storage of large things sledges, skis, etc.), quest bathroom.
- Chic and spacious living room with a fireplace, where you can cozy up a large number of guests and enjoy the incredible atmosphere and a beautiful view of the river. The highlight of the living room is the panoramic floor-to-ceiling windows with stunning and mesmerizing views, ceiling height up to 8 meters, there is also access to the terrace. From the living room you can also go up to a small balcony which is located on the second floor.
- Modern, fully equipped kitchen with everything you need for a full and comfortable life, also with panoramic floor-to-ceiling windows and access to the terrace, overlooking the river and the courtyard.
- Dining room and table, which can also accommodate not so much a large family but all the guests of the house. Further, on the first floor there are bedrooms and rooms of free purpose:
- Spacious master bedroom with panoramic river view and access to the terrace, 2 bathrooms which are divided into female and male, 2 dressing rooms which are also divided into male and female
- A remote wing that can be used for guests or staff a large double bed, a place to rest, a bathroom with shower and a separate, spacious dressing room.
- Study with desk and river view (can be used as an additional bedroom)
- Children's playroom with soft carpeting (can be used as an additional bedroom)
- Free-use room, can be used according to needs