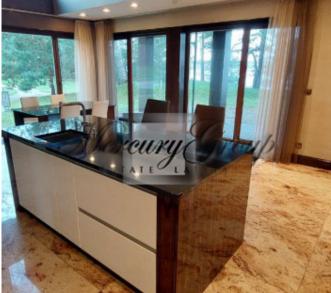

On the first floor are located :

- Hall-entrance, with a hall there are dressing rooms for outerwear and storage of large things sledges, skis, etc.), quest bathroom.
- Chic and spacious living room with a fireplace, where you can cozy up a large number of guests and enjoy the incredible atmosphere and a beautiful view of the river. The highlight of the living room is the panoramic floor-to-ceiling windows with stunning and mesmerizing views, ceiling height up to 8 meters, there is also access to the terrace. From the living room you can also go up to a small balcony which is located on the second floor.
- Modern, fully equipped kitchen with everything you need for a full and comfortable life, also with panoramic floor-to-ceiling windows and access to the terrace, overlooking the river and the courtyard.
- Dining room and table, which can also accommodate not so much a large family but all the guests of the house. Further, on the first floor there are bedrooms and rooms of free purpose:
- Spacious master bedroom with panoramic river view and access to the terrace, 2 bathrooms which are divided into female and male, 2 dressing rooms which are also divided into male and female
- A remote wing that can be used for guests or staff a large double bed, a place to rest, a bathroom with shower and a separate, spacious dressing room.
- Study with desk and river view (can be used as an additional bedroom)
- Children's playroom with soft carpeting (can be used as an additional bedroom)
- Free-use room, can be used according to needs