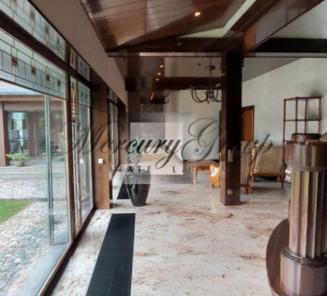

On the first floor are located :

- Hall-entrance, with a hall there are dressing rooms for outerwear and storage of large things sledges, skis, etc.), quest bathroom.
- Chic and spacious living room with a fireplace, where you can cozy up a large number of guests and enjoy the incredible atmosphere and a beautiful view of the river. The highlight of the living room is the panoramic floor-to-ceiling windows with stunning and mesmerizing views, ceiling height up to 8 meters, there is also access to the terrace. From the living room you can also go up to a small balcony which is located on the second floor.
- Modern, fully equipped kitchen with everything you need for a full and comfortable life, also with panoramic floor-to-ceiling windows and access to the terrace, overlooking the river and the courtyard.
- Dining room and table, which can also accommodate not so much a large family but all the guests of the house. Further, on the first floor there are bedrooms and rooms of free purpose:
- Spacious master bedroom with panoramic river view and access to the terrace, 2 bathrooms which are divided into female and male, 2 dressing rooms which are also divided into male and female
- A remote wing that can be used for guests or staff a large double bed, a place to rest, a bathroom with shower and a separate, spacious dressing room.
- Study with desk and river view (can be used as an additional bedroom)
- Children's playroom with soft carpeting (can be used as an additional bedroom)
- Free-use room, can be used according to needs