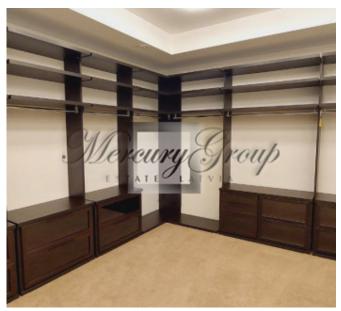

On the first floor are located :

- Hall-entrance, with a hall there are dressing rooms for outerwear and storage of large things sledges, skis, etc.), quest bathroom.
- Chic and spacious living room with a fireplace, where you can cozy up a large number of guests and enjoy the incredible atmosphere and a beautiful view of the river. The highlight of the living room is the panoramic floor-to-ceiling windows with stunning and mesmerizing views, ceiling height up to 8 meters, there is also access to the terrace. From the living room you can also go up to a small balcony which is located on the second floor.
- Modern, fully equipped kitchen with everything you need for a full and comfortable life, also with panoramic floor-to-ceiling windows and access to the terrace, overlooking the river and the courtyard.
- Dining room and table, which can also accommodate not so much a large family but all the guests of the house. Further, on the first floor there are bedrooms and rooms of free purpose:
- Spacious master bedroom with panoramic river view and access to the terrace, 2 bathrooms which are divided into female and male, 2 dressing rooms which are also divided into male and female
- A remote wing that can be used for guests or staff a large double bed, a place to rest, a bathroom with shower and a separate, spacious dressing room.
- Study with desk and river view (can be used as an additional bedroom)
- Children's playroom with soft carpeting (can be used as an additional bedroom)
- Free-use room, can be used according to needs