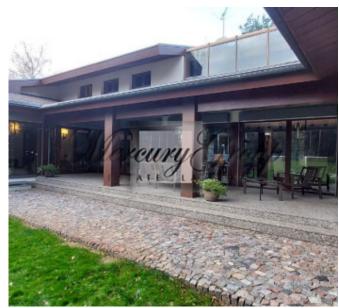

#### **Description**

We offer an excellent villa in a unique, quiet place on the bank of the Lielupe River. A place where time stops and full harmony and tranquility comes. Fresh pine air, panoramic views of the river and birdsong will not leave anyone indifferent. The villa combines unity with the surrounding natural landscape, in the combination and complementarity of natural stone, wood and large-scale glazing.

On the first floor are located :

- Hall-entrance, with a hall there are dressing rooms for outerwear and storage of large things sledges, skis, etc.), quest bathroom.
- Chic and spacious living room with a fireplace, where you can cozy up a large number of guests and enjoy the incredible atmosphere and a beautiful view of the river. The highlight of the living room is the panoramic floor-to-ceiling windows with stunning and mesmerizing views, ceiling height up to 8 meters, there is also access to the terrace. From the living room you can also go up to a small balcony which is located on the second floor.
- Modern, fully equipped kitchen with everything you need for a full and comfortable life, also with panoramic floor-to-ceiling windows and access to the terrace, overlooking the river and the courtyard.
- Dining room and table, which can also accommodate not so much a large family but all the guests of the house. Further, on the first floor there are bedrooms and rooms of free purpose:
- Spacious master bedroom with panoramic river view and access to the terrace, 2 bathrooms which are divided into female and male, 2 dressing rooms which are also divided into male and female
- A remote wing that can be used for guests or staff a large double bed, a place to rest, a bathroom with shower and a separate, spacious dressing room.
- Study with desk and river view (can be used as an additional bedroom)
- Children's playroom with soft carpeting (can be used as an additional bedroom)
- Free-use room, can be used according to needs