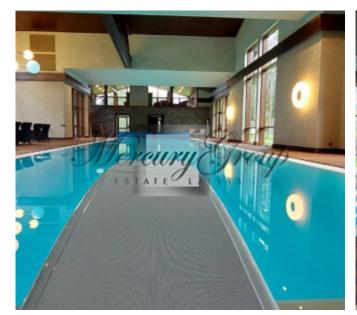

Also on the territory is a separate Spa complex with panoramic glazing and ceiling height up to 8 meters, which includes:

- 25 meters long swimming pool; Turkish and Russian baths, room for fitness equipment, showers and WC, dressing rooms, rest rooms, lounge with fireplace on the second level, terrace overlooking the river, technical rooms on the basement level.

The pool is heated by a pellet boiler.

The whole territory is under video surveillance, there are motion sensors and physical security guards

The total area of the land plot - 11365 sq.m. on which there is a villa with a total area of 1500 sq.m., a separate SPA complex with a pool for relaxing rest with a total area of - 1000 sq.m., additional functional outbuildings, pine forest and birch grove.