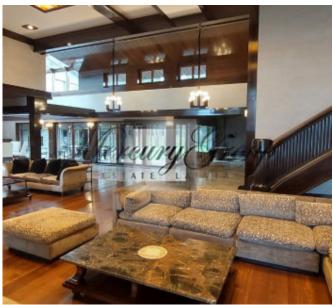

On the first floor are located :

- Hall-entrance, with a hall there are dressing rooms for outerwear and storage of large things sledges, skis, etc.), quest bathroom.
- Chic and spacious living room with a fireplace, where you can cozy up a large number of guests and enjoy the incredible atmosphere and a beautiful view of the river. The highlight of the living room is the panoramic floor-to-ceiling windows with stunning and mesmerizing views, ceiling height up to 8 meters, there is also access to the terrace. From the living room you can also go up to a small balcony which is located on the second floor.
- Modern, fully equipped kitchen with everything you need for a full and comfortable life, also with panoramic floor-to-ceiling windows and access to the terrace, overlooking the river and the courtyard.
- Dining room and table, which can also accommodate not so much a large family but all the guests of the house. Further, on the first floor there are bedrooms and rooms of free purpose:
- Spacious master bedroom with panoramic river view and access to the terrace, 2 bathrooms which are divided into female and male, 2 dressing rooms which are also divided into male and female
- A remote wing that can be used for guests or staff a large double bed, a place to rest, a bathroom with shower and a separate, spacious dressing room.
- Study with desk and river view (can be used as an additional bedroom)
- Children's playroom with soft carpeting (can be used as an additional bedroom)
- Free-use room, can be used according to needs