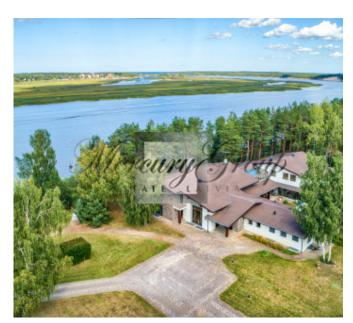

#### **Description**

We offer an excellent villa in a unique, quiet place on the bank of the Lielupe River. A place where time stops and full harmony and tranquility comes. Fresh pine air, panoramic views of the river and birdsong will not leave anyone indifferent. The villa combines unity with the surrounding natural landscape, in the combination and complementarity of natural stone, wood and large-scale glazing.

The pool is heated by a pellet boiler.

The whole territory is under video surveillance, there are motion sensors and physical security guards

The total area of the land plot - 11365 sq.m. on which there is a villa with a total area of 1500 sq.m., a separate SPA complex with a pool for relaxing rest with a total area of - 1000 sq.m., additional functional outbuildings, pine forest and birch grove.