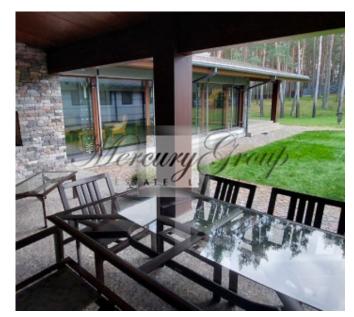

#### **Description**

We offer an excellent villa in a unique, quiet place on the bank of the Lielupe River. A place where time stops and full harmony and tranquility comes. Fresh pine air, panoramic views of the river and birdsong will not leave anyone indifferent. The villa combines unity with the surrounding natural landscape, in the combination and complementarity of natural stone, wood and large-scale glazing.

On the first floor are located :

- Hall-entrance, with a hall there are dressing rooms for outerwear and storage of large things sledges, skis, etc.), quest bathroom.
- Chic and spacious living room with a fireplace, where you can cozy up a large number of guests and enjoy the incredible atmosphere and a beautiful view of the river. The highlight of the living room is the panoramic floor-to-ceiling windows with stunning and mesmerizing views, ceiling height up to 8 meters, there is also access to the terrace. From the living room you can also go up to a small balcony which is located on the second floor.
- Modern, fully equipped kitchen with everything you need for a full and comfortable life, also with panoramic floor-to-ceiling windows and access to the terrace, overlooking the river and the courtyard.
- Dining room and table, which can also accommodate not so much a large family but all the guests of the house. Further, on the first floor there are bedrooms and rooms of free purpose:
- Spacious master bedroom with panoramic river view and access to the terrace, 2 bathrooms which are divided into female and male, 2 dressing rooms which are also divided into male and female
- A remote wing that can be used for guests or staff a large double bed, a place to rest, a bathroom with shower and a separate, spacious dressing room.
- Study with desk and river view (can be used as an additional bedroom)
- Children's playroom with soft carpeting (can be used as an additional bedroom)
- Free-use room, can be used according to needs