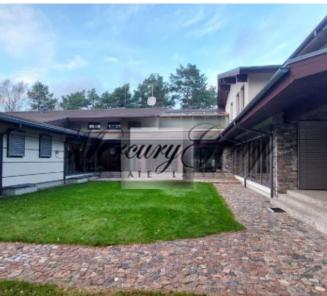

#### **Description**

We offer an excellent villa in a unique, quiet place on the bank of the Lielupe River. A place where time stops and full harmony and tranquility comes. Fresh pine air, panoramic views of the river and birdsong will not leave anyone indifferent. The villa combines unity with the surrounding natural landscape, in the combination and complementarity of natural stone, wood and large-scale glazing.

Also on the territory is a separate Spa complex with panoramic glazing and ceiling height up to 8 meters, which includes:

- 25 meters long swimming pool; Turkish and Russian baths, room for fitness equipment, showers and WC, dressing rooms, rest rooms, lounge with fireplace on the second level, terrace overlooking the river, technical rooms on the basement level.