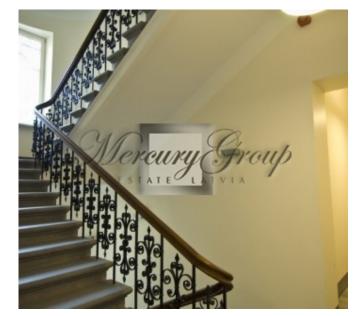

Fully renovated apartment house Valdemara Residence, a modern house in a historical building, right in the center of the vibrant and lively city of Riga between Elizabetes and Dzirnavu Str.

Valdemara Residence is a completely renovated family owned house within the beautiful shell of an Art Nouveau building from 1901. Situated only minutes from the Old Town. The building has 37 apartments, some of apartments have open terraces.

The apartment with overall area of 95,2 square meters (without a balcony) conveniently located on the 1st floor of the 6-story building. Thanks to the efforts of restorers, the historical part of the Valdemara Residence Apartments building has recovered its brilliance, supplemented now with elegant high-tech solutions that ensure the comforts that are automatically associated with the best class of residential flats. Layout of the apatment: 2 bedrooms, living room, kitchen, bathroom, WC and storage room.