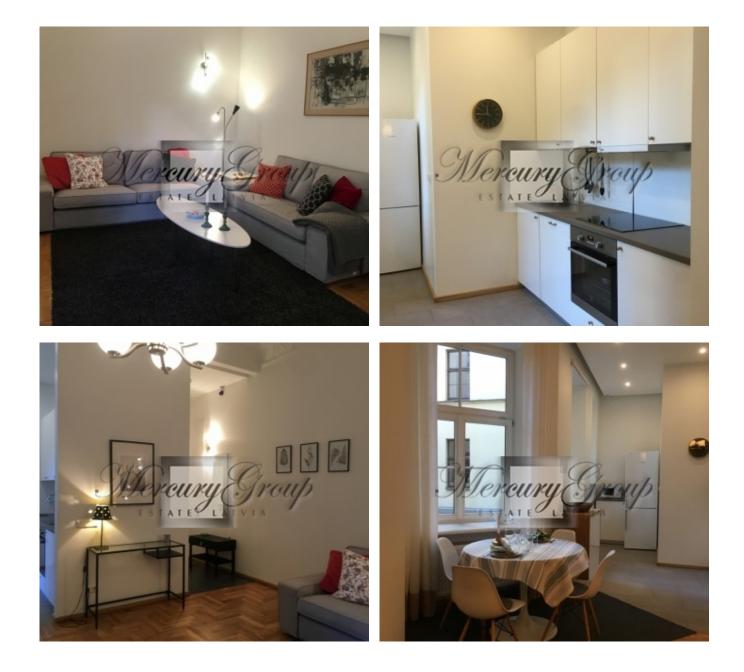

### Description

For sale is offered a wonderful 2 bedroom apartment (full finishing) constructed to the highest standard situated in a quiet residential area in Riga on street Valdemara in one of the most elegant residential building - The Valdemara Residence (Valdemāra Rezidence)!

The apartment with overall area of 95,2 square meters (without a balcony) conveniently located on the 1st floor of the 6-story building. Thanks to the efforts of restorers, the historical part of the Valdemara Residence Apartments building has recovered its brilliance, supplemented now with elegant high-tech solutions that ensure the comforts that are automatically associated with the best class of residential flats. Layout of the apatment: 2 bedrooms, living room, kitchen, bathroom, WC and storage room.