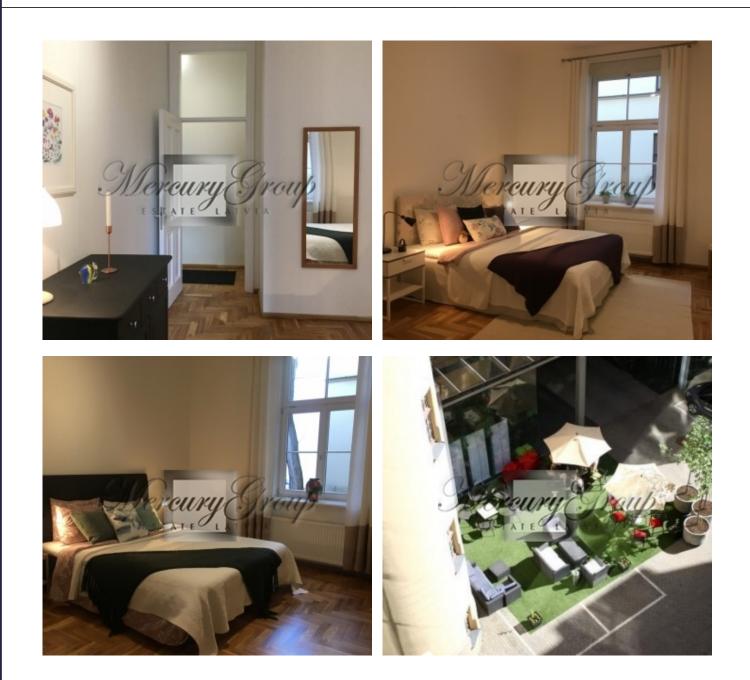

### Description

For sale is offered a wonderful 2 bedroom apartment (full finishing) constructed to the highest standard situated in a quiet residential area in Riga on street Valdemara in one of the most elegant residential building - The Valdemara Residence (Valdemāra Rezidence)!

The apartment with overall area of 95,2 square meters (without a balcony) conveniently located on the 1st floor of the 6-story building. Thanks to the efforts of restorers, the historical part of the Valdemara Residence Apartments building has recovered its brilliance, supplemented now with elegant high-tech solutions that ensure the comforts that are automatically associated with the best class of residential flats. Layout of the apatment: 2 bedrooms, living room, kitchen, bathroom, WC and storage room.