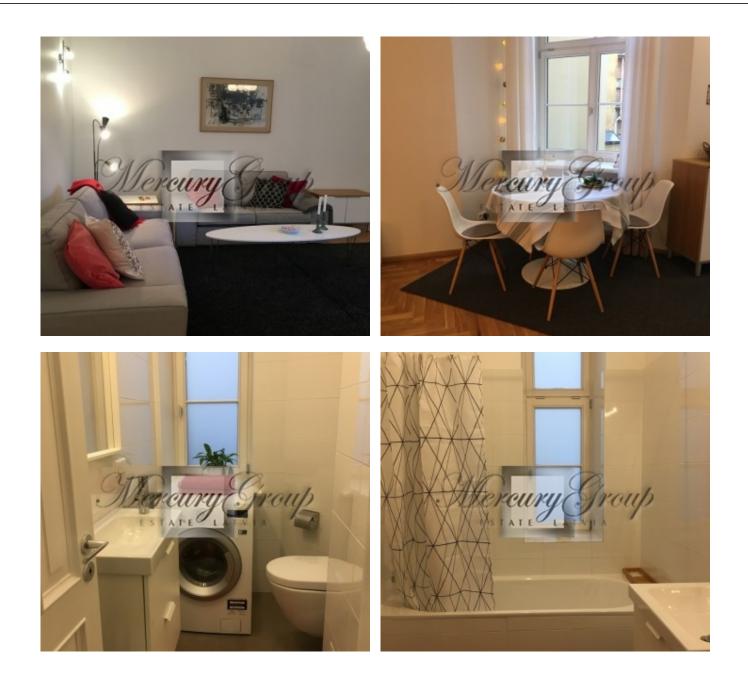

### Description

For sale is offered a wonderful 2 bedroom apartment (full finishing) constructed to the highest standard situated in a quiet residential area in Riga on street Valdemara in one of the most elegant residential building - The Valdemara Residence (Valdemāra Rezidence)!

The apartment with overall area of 95,2 square meters (without a balcony) conveniently located on the 1st floor of the 6-story building. Thanks to the efforts of restorers, the historical part of the Valdemara Residence Apartments building has recovered its brilliance, supplemented now with elegant high-tech solutions that ensure the comforts that are automatically associated with the best class of residential flats. Layout of the apatment: 2 bedrooms, living room, kitchen, bathroom, WC and storage room.