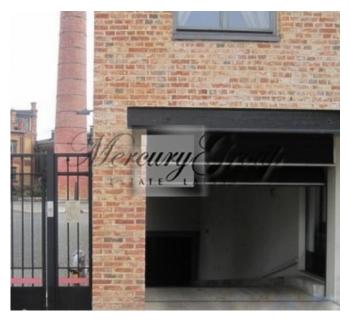

Garage space in the underground car park.

In this complex is located one of the best restaurants in Riga, equipped marina for yachts and boats. Nearby are - an international school, a kindergarten, a swimming pool and a large shopping center.