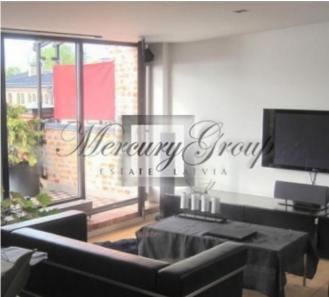

#### **Description**

Three-level townhouse in an exclusive place in Riga!

The house is located on the Kipsala peninsula in the best project "Gypsum factory".

The total area of 188, 7 m2. Fully equipped kitchen. Windows Home overlook the 2 sides. Two terraces, a large out of the water.