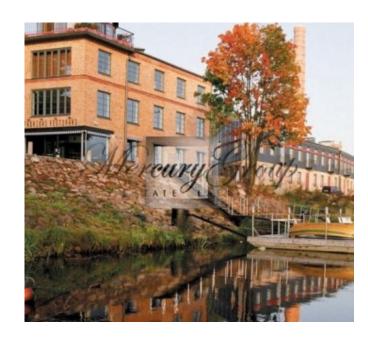

#### **Description**

Three-level townhouse in an exclusive place in Riga!

The house is located on the Kipsala peninsula in the best project "Gypsum factory".

The total area of 188, 7 m2. Fully equipped kitchen. Windows Home overlook the 2 sides. Two terraces, a large out of the water.

Garage space in the underground car park.

In this complex is located one of the best restaurants in Riga, equipped marina for yachts and boats. Nearby are - an international school, a kindergarten, a swimming pool and a large shopping center.