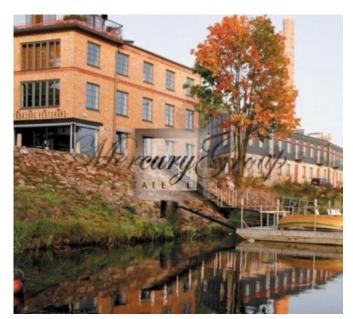

#### **Description**

Three-level townhouse in an exclusive place in Riga!

The house is located on the Kipsala peninsula in the best project "Gypsum factory".

The total area of 188, 7 m2. Fully equipped kitchen. Windows Home overlook the 2 sides. Two terraces, a large out of the water.

Garage space in the underground car park.

In this complex is located one of the best restaurants in Riga, equipped marina for yachts and boats. Nearby are - an international school, a kindergarten, a swimming pool and a large shopping center.

All this is located in a short drive from the Old Town and the city center, 10 minutes from the airport, 20 minutes to Jurmala.

The complex is closed around the perimeter, access have only residents, 24h security, video surveillance.