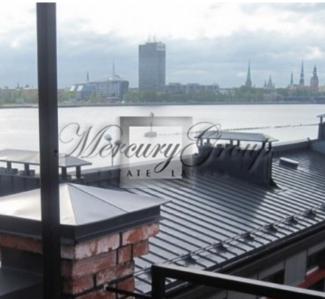

#### **Description**

Three-level townhouse in an exclusive place in Riga!

The house is located on the Kipsala peninsula in the best project "Gypsum factory".

The total area of 188, 7 m2. Fully equipped kitchen. Windows Home overlook the 2 sides. Two terraces, a large out of the water.

All this is located in a short drive from the Old Town and the city center, 10 minutes from the airport, 20 minutes to Jurmala.

The complex is closed around the perimeter, access have only residents, 24h security, video surveillance.