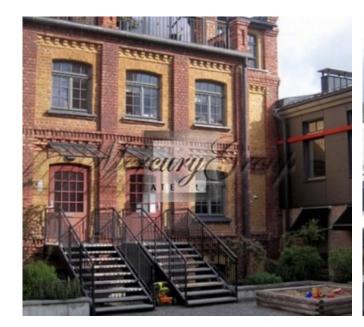

#### **Description**

Three-level townhouse in an exclusive place in Riga!

The house is located on the Kipsala peninsula in the best project "Gypsum factory".

The total area of 188, 7 m2. Fully equipped kitchen. Windows Home overlook the 2 sides. Two terraces, a large out of the water.