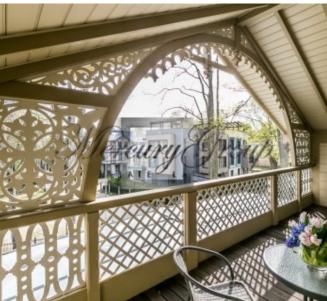

#### **Description**

The two-storey wooden house (total area: 250 sq.m) is an example of historical wooden architecture of Dubulti with a spacious veranda and lucrative wooden decorations on a facade which have been carefully renovated.

#### House layout:

basement: entrance hall, bathroom, laundry, ventilation, front room, relaxation area: sauna, living room, shower room.

Ground floor: entrance hall, living room, separate kitchen and dining room; 2nd floor: 3 bedrooms, each with its own bathroom, hall and balcony.