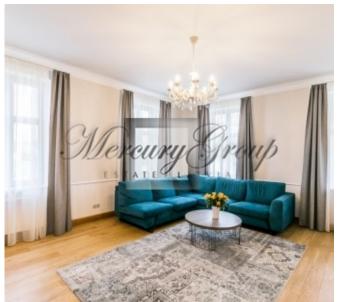

#### House layout:

basement: entrance hall, bathroom, laundry, ventilation, front room, relaxation area: sauna, living room, shower room.

Ground floor: entrance hall, living room, separate kitchen and dining room; 2nd floor: 3 bedrooms, each with its own bathroom, hall and balcony.