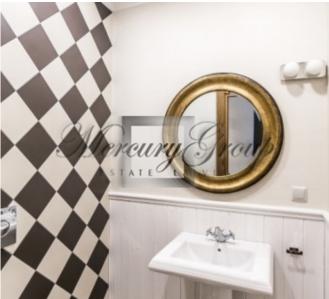

#### House layout:

basement: entrance hall, bathroom, laundry, ventilation, front room, relaxation area: sauna, living room, shower room.

Ground floor: entrance hall, living room, separate kitchen and dining room; 2nd floor: 3 bedrooms, each with its own bathroom, hall and balcony.