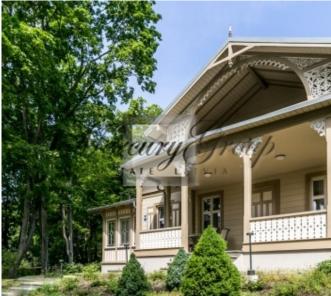

#### **Description**

The two-storey wooden house (total area: 250 sq.m) is an example of historical wooden architecture of Dubulti with a spacious veranda and lucrative wooden decorations on a facade which have been carefully renovated.