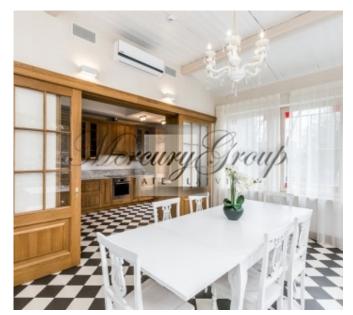

#### **Description**

The two-storey wooden house (total area: 250 sq.m) is an example of historical wooden architecture of Dubulti with a spacious veranda and lucrative wooden decorations on a facade which have been carefully renovated.

#### House layout:

basement: entrance hall, bathroom, laundry, ventilation, front room, relaxation area: sauna, living room, shower room.

Ground floor: entrance hall, living room, separate kitchen and dining room; 2nd floor: 3 bedrooms, each with its own bathroom, hall and balcony.