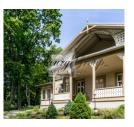

#### **Description**

The two-storey wooden house (total area: 250 sq.m) is an example of historical wooden architecture of Dubulti with a spacious veranda and lucrative wooden decorations on a facade which have been carefully renovated.

#### House layout:

basement: entrance hall, bathroom, laundry, ventilation, front room, relaxation area: sauna, living room, shower room.

Ground floor: entrance hall, living room, separate kitchen and dining room; 2nd floor: 3 bedrooms, each with its own bathroom, hall and balcony.