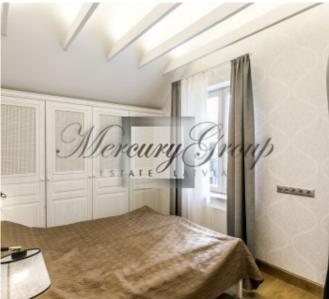

#### House layout:

basement: entrance hall, bathroom, laundry, ventilation, front room, relaxation area: sauna, living room, shower room.

Ground floor: entrance hall, living room, separate kitchen and dining room; 2nd floor: 3 bedrooms, each with its own bathroom, hall and balcony.