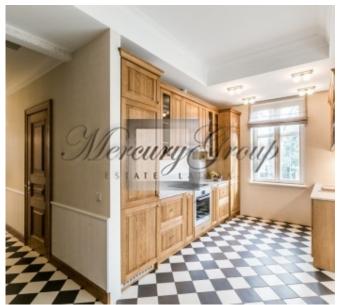

#### **Description**

The two-storey wooden house (total area: 250 sq.m) is an example of historical wooden architecture of Dubulti with a spacious veranda and lucrative wooden decorations on a facade which have been carefully renovated.

#### House layout:

basement: entrance hall, bathroom, laundry, ventilation, front room, relaxation area: sauna, living room, shower room.

Ground floor: entrance hall, living room, separate kitchen and dining room; 2nd floor: 3 bedrooms, each with its own bathroom, hall and balcony.