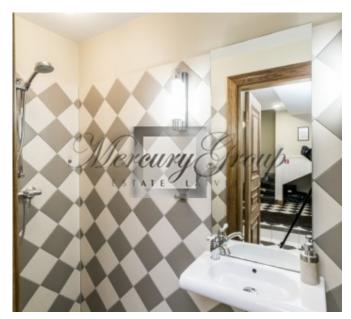

#### House layout:

basement: entrance hall, bathroom, laundry, ventilation, front room, relaxation area: sauna, living room, shower room.

Ground floor: entrance hall, living room, separate kitchen and dining room; 2nd floor: 3 bedrooms, each with its own bathroom, hall and balcony.