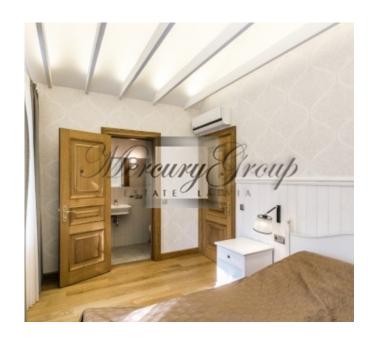

#### House layout:

basement: entrance hall, bathroom, laundry, ventilation, front room, relaxation area: sauna, living room, shower room.

Ground floor: entrance hall, living room, separate kitchen and dining room; 2nd floor: 3 bedrooms, each with its own bathroom, hall and balcony.