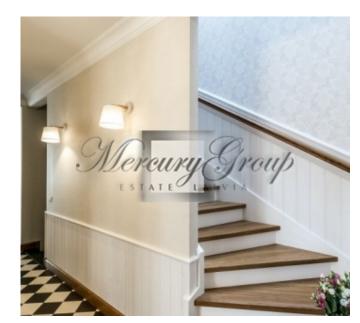

#### House layout:

basement: entrance hall, bathroom, laundry, ventilation, front room, relaxation area: sauna, living room, shower room.

Ground floor: entrance hall, living room, separate kitchen and dining room; 2nd floor: 3 bedrooms, each with its own bathroom, hall and balcony.