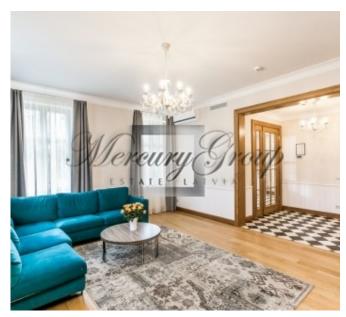

#### House layout:

basement: entrance hall, bathroom, laundry, ventilation, front room, relaxation area: sauna, living room, shower room.

Ground floor: entrance hall, living room, separate kitchen and dining room; 2nd floor: 3 bedrooms, each with its own bathroom, hall and balcony.