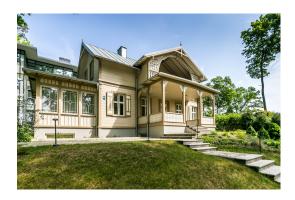

#### **Description**

The two-storey wooden house (total area: 250 sq.m) is an example of historical wooden architecture of Dubulti with a spacious veranda and lucrative wooden decorations on a facade which have been carefully renovated.

#### House layout:

basement: entrance hall, bathroom, laundry, ventilation, front room, relaxation area: sauna, living room, shower room.

Ground floor: entrance hall, living room, separate kitchen and dining room; 2nd floor: 3 bedrooms, each with its own bathroom, hall and balcony.