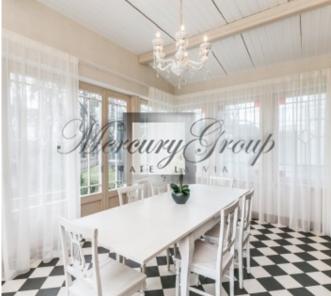

#### **Description**

The two-storey wooden house (total area: 250 sq.m) is an example of historical wooden architecture of Dubulti with a spacious veranda and lucrative wooden decorations on a facade which have been carefully renovated.

#### House layout:

basement: entrance hall, bathroom, laundry, ventilation, front room, relaxation area: sauna, living room, shower room.

Ground floor: entrance hall, living room, separate kitchen and dining room; 2nd floor: 3 bedrooms, each with its own bathroom, hall and balcony.