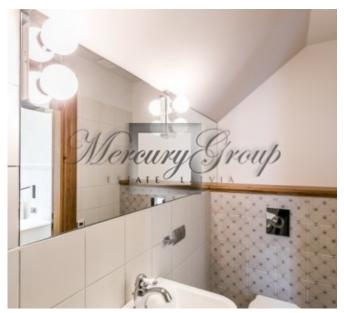

#### House layout:

basement: entrance hall, bathroom, laundry, ventilation, front room, relaxation area: sauna, living room, shower room.

Ground floor: entrance hall, living room, separate kitchen and dining room; 2nd floor: 3 bedrooms, each with its own bathroom, hall and balcony.