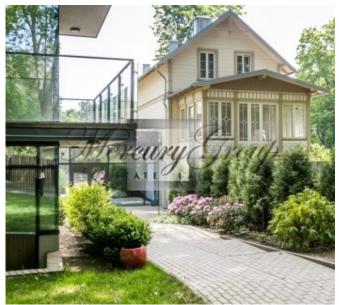

#### **Description**

The two-storey wooden house (total area: 250 sq.m) is an example of historical wooden architecture of Dubulti with a spacious veranda and lucrative wooden decorations on a facade which have been carefully renovated.

The project consists of two houses: classic style wooden villa and newly built 3-storey apartment house. All amenities, fenced territory, paved paths, CCTV. Heating is provided by an autonomous system in each apartment, allowing independently adjust the level of heat and substantially reduce costs.