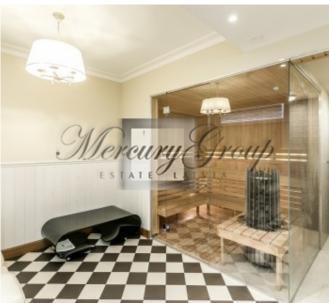

#### House layout:

basement: entrance hall, bathroom, laundry, ventilation, front room, relaxation area: sauna, living room, shower room.

Ground floor: entrance hall, living room, separate kitchen and dining room; 2nd floor: 3 bedrooms, each with its own bathroom, hall and balcony.