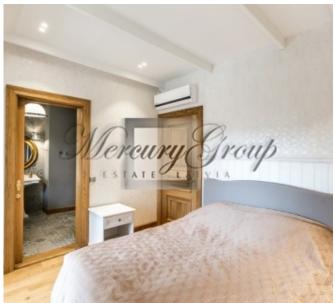

#### House layout:

basement: entrance hall, bathroom, laundry, ventilation, front room, relaxation area: sauna, living room, shower room.

Ground floor: entrance hall, living room, separate kitchen and dining room; 2nd floor: 3 bedrooms, each with its own bathroom, hall and balcony.