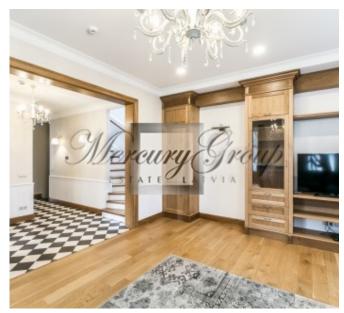

#### **Description**

The two-storey wooden house (total area: 250 sq.m) is an example of historical wooden architecture of Dubulti with a spacious veranda and lucrative wooden decorations on a facade which have been carefully renovated.

#### House layout:

basement: entrance hall, bathroom, laundry, ventilation, front room, relaxation area: sauna, living room, shower room.

Ground floor: entrance hall, living room, separate kitchen and dining room; 2nd floor: 3 bedrooms, each with its own bathroom, hall and balcony.