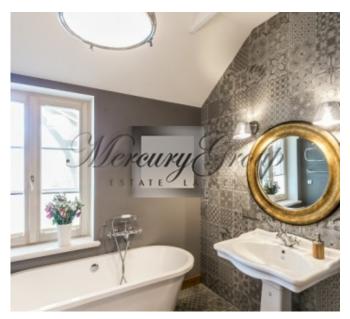

#### House layout:

basement: entrance hall, bathroom, laundry, ventilation, front room, relaxation area: sauna, living room, shower room.

Ground floor: entrance hall, living room, separate kitchen and dining room; 2nd floor: 3 bedrooms, each with its own bathroom, hall and balcony.