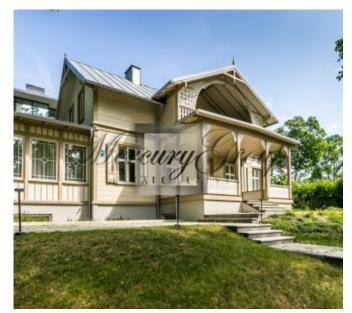

#### **Description**

The two-storey wooden house (total area: 250 sq.m) is an example of historical wooden architecture of Dubulti with a spacious veranda and lucrative wooden decorations on a facade which have been carefully renovated.

#### House layout:

basement: entrance hall, bathroom, laundry, ventilation, front room, relaxation area: sauna, living room, shower room.

Ground floor: entrance hall, living room, separate kitchen and dining room; 2nd floor: 3 bedrooms, each with its own bathroom, hall and balcony.