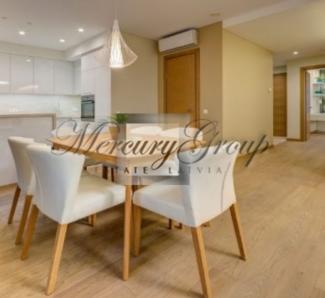

The layout of the apartment: spacious living room with kitchen area, the master bedroom, 2 bedrooms (one can be used as an office room, another - child room), utility room and big wardrobe. The apartment is fully equipped: furniture, appliances, kitchen accessories, home textiles, interior details.

Interior design style – modern design, combination of modern and classic elements - light colours, lightness. Well-designed interior details, well-chosen furnishings and modern appliances will ensure your comfort and convenience from the first minute stay in this apartment.