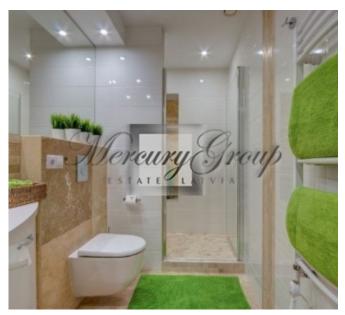

The layout of the apartment: spacious living room with kitchen area, the master bedroom, 2 bedrooms (one can be used as an office room, another - child room), utility room and big wardrobe. The apartment is fully equipped: furniture, appliances, kitchen accessories, home textiles, interior details.