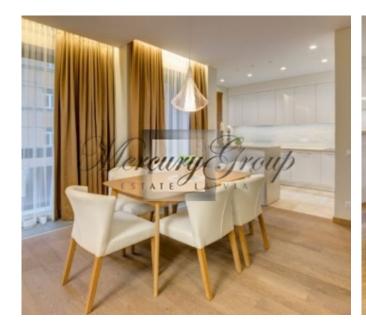

The layout of the apartment: spacious living room with kitchen area, the master bedroom, 2 bedrooms (one can be used as an office room, another - child room), utility room and big wardrobe. The apartment is fully equipped: furniture, appliances, kitchen accessories, home textiles, interior details.

Interior design style – modern design, combination of modern and classic elements - light colours, lightness. Well-designed interior details, well-chosen furnishings and modern appliances will ensure your comfort and convenience from the first minute stay in this apartment.