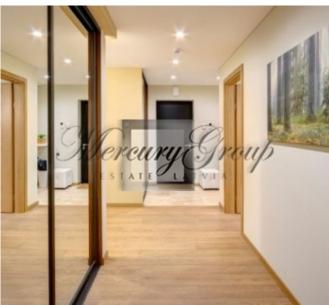

The layout of the apartment: spacious living room with kitchen area, the master bedroom, 2 bedrooms (one can be used as an office room, another - child room), utility room and big wardrobe. The apartment is fully equipped: furniture, appliances, kitchen accessories, home textiles, interior details.

Interior design style – modern design, combination of modern and classic elements - light colours, lightness. Well-designed interior details, well-chosen furnishings and modern appliances will ensure your comfort and convenience from the first minute stay in this apartment.