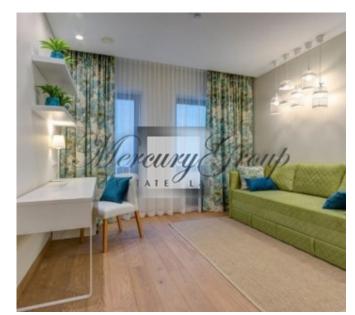

The layout of the apartment: spacious living room with kitchen area, the master bedroom, 2 bedrooms (one can be used as an office room, another - child room), utility room and big wardrobe. The apartment is fully equipped: furniture, appliances, kitchen accessories, home textiles, interior details.

Interior design style – modern design, combination of modern and classic elements - light colours, lightness. Well-designed interior details, well-chosen furnishings and modern appliances will ensure your comfort and convenience from the first minute stay in this apartment.