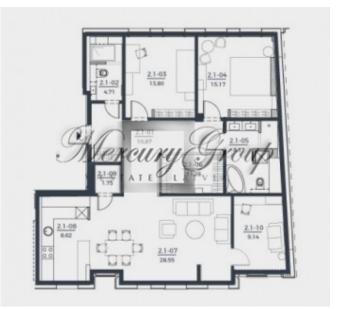

The layout of the apartment: spacious living room with kitchen area, the master bedroom, 2 bedrooms (one can be used as an office room, another - child room), utility room and big wardrobe. The apartment is fully equipped: furniture, appliances, kitchen accessories, home textiles, interior details.