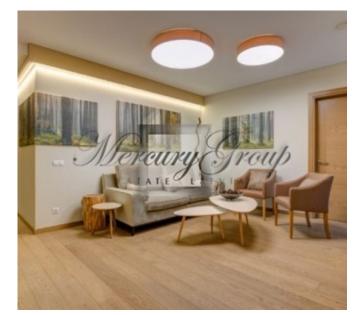

The layout of the apartment: spacious living room with kitchen area, the master bedroom, 2 bedrooms (one can be used as an office room, another - child room), utility room and big wardrobe. The apartment is fully equipped: furniture, appliances, kitchen accessories, home textiles, interior details.

Interior design style – modern design, combination of modern and classic elements - light colours, lightness. Well-designed interior details, well-chosen furnishings and modern appliances will ensure your comfort and convenience from the first minute stay in this apartment.