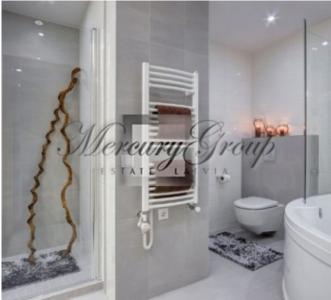

The layout of the apartment: spacious living room with kitchen area, the master bedroom, 2 bedrooms (one can be used as an office room, another - child room), utility room and big wardrobe. The apartment is fully equipped: furniture, appliances, kitchen accessories, home textiles, interior details.

Interior design style – modern design, combination of modern and classic elements - light colours, lightness. Well-designed interior details, well-chosen furnishings and modern appliances will ensure your comfort and convenience from the first minute stay in this apartment.