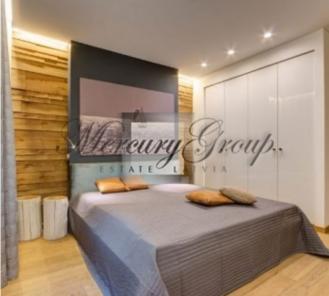

The layout of the apartment: spacious living room with kitchen area, the master bedroom, 2 bedrooms (one can be used as an office room, another - child room), utility room and big wardrobe. The apartment is fully equipped: furniture, appliances, kitchen accessories, home textiles, interior details.

Interior design style – modern design, combination of modern and classic elements - light colours, lightness. Well-designed interior details, well-chosen furnishings and modern appliances will ensure your comfort and convenience from the first minute stay in this apartment.