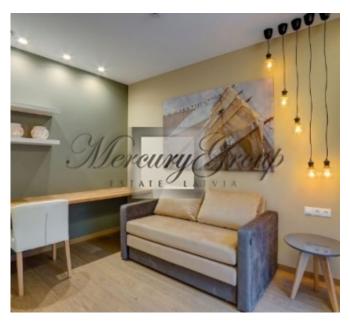

The layout of the apartment: spacious living room with kitchen area, the master bedroom, 2 bedrooms (one can be used as an office room, another - child room), utility room and big wardrobe. The apartment is fully equipped: furniture, appliances, kitchen accessories, home textiles, interior details.

Interior design style – modern design, combination of modern and classic elements - light colours, lightness. Well-designed interior details, well-chosen furnishings and modern appliances will ensure your comfort and convenience from the first minute stay in this apartment.