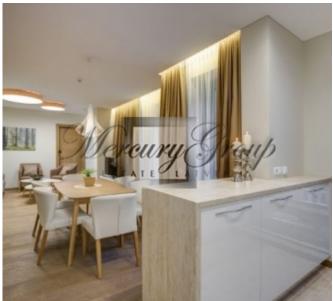

The layout of the apartment: spacious living room with kitchen area, the master bedroom, 2 bedrooms (one can be used as an office room, another - child room), utility room and big wardrobe. The apartment is fully equipped: furniture, appliances, kitchen accessories, home textiles, interior details.

Interior design style – modern design, combination of modern and classic elements - light colours, lightness. Well-designed interior details, well-chosen furnishings and modern appliances will ensure your comfort and convenience from the first minute stay in this apartment.