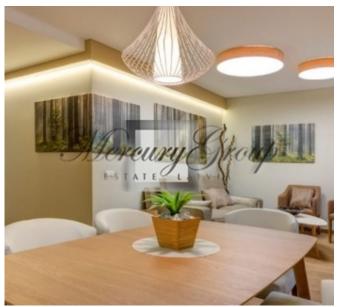

The layout of the apartment: spacious living room with kitchen area, the master bedroom, 2 bedrooms (one can be used as an office room, another - child room), utility room and big wardrobe. The apartment is fully equipped: furniture, appliances, kitchen accessories, home textiles, interior details.

Interior design style – modern design, combination of modern and classic elements - light colours, lightness. Well-designed interior details, well-chosen furnishings and modern appliances will ensure your comfort and convenience from the first minute stay in this apartment.