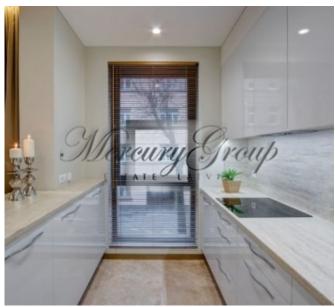

The layout of the apartment: spacious living room with kitchen area, the master bedroom, 2 bedrooms (one can be used as an office room, another - child room), utility room and big wardrobe. The apartment is fully equipped: furniture, appliances, kitchen accessories, home textiles, interior details.

Interior design style – modern design, combination of modern and classic elements - light colours, lightness. Well-designed interior details, well-chosen furnishings and modern appliances will ensure your comfort and convenience from the first minute stay in this apartment.