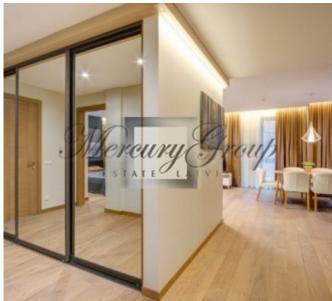

The layout of the apartment: spacious living room with kitchen area, the master bedroom, 2 bedrooms (one can be used as an office room, another - child room), utility room and big wardrobe. The apartment is fully equipped: furniture, appliances, kitchen accessories, home textiles, interior details.

Interior design style – modern design, combination of modern and classic elements - light colours, lightness. Well-designed interior details, well-chosen furnishings and modern appliances will ensure your comfort and convenience from the first minute stay in this apartment.