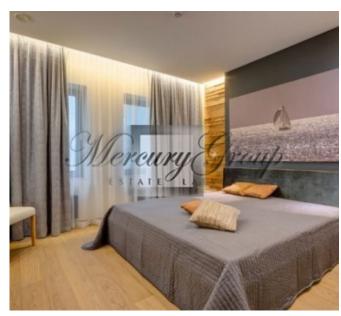

The layout of the apartment: spacious living room with kitchen area, the master bedroom, 2 bedrooms (one can be used as an office room, another - child room), utility room and big wardrobe. The apartment is fully equipped: furniture, appliances, kitchen accessories, home textiles, interior details.

Interior design style – modern design, combination of modern and classic elements - light colours, lightness. Well-designed interior details, well-chosen furnishings and modern appliances will ensure your comfort and convenience from the first minute stay in this apartment.