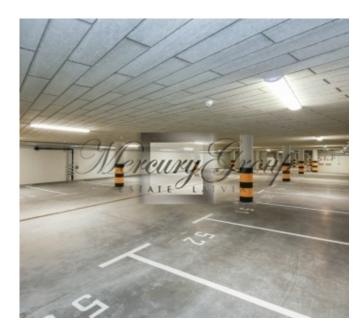

The project area is fenced, there is a concierge service and video surveillance. Equipped children playground. For an additional fee, you can purchase a place in the underground parking (15 000 EUR) and a storage room (5 000 EUR).