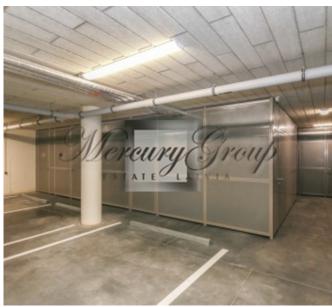

The project area is fenced, there is a concierge service and video surveillance. Equipped children playground. For an additional fee, you can purchase a place in the underground parking (15 000 EUR) and a storage room (5 000 EUR).