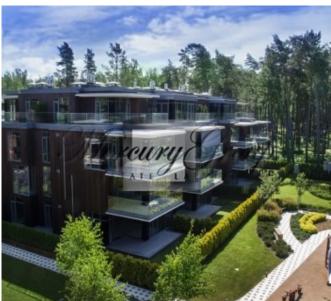

#### **Description**

Great offer from the developer!

We offer for sale a three-bedroom apartment in a new project in the most prestigious area of Jurmala.

Convenient location and developed infrastructure provides easy access to Jurmala cultural and commercial facilities. Beautiful beach with white sand and fragrant pine forest makes this place especially attractive for those who enjoy climate and nature of Jurmala. The famous Jomas street and Dzintari concert hall are located within walking distance from the house.

The apartment is located in Building A, on the 2rd floor, with a total area of 151.5 m2 (15.7 m2 terrace). The apartment has a view on the Dzintaru prospect + (view of the park). The layout of the apartment provides - 3 bedrooms, living room connected to a kitchen area, 3 bathrooms, utility room and a dressing room. The apartment is offered **without finishing**.

The project area is fenced, there is a concierge service and video surveillance. Equipped children playground. For an additional fee, you can purchase a place in the underground parking (15 000 EUR) and a storage room (5 000 EUR).