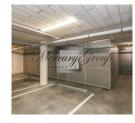

The project area is fenced, there is a concierge service and video surveillance. Equipped children playground. For an additional fee, you can purchase a place in the underground parking (15 000 EUR) and a storage room (5 000 EUR).