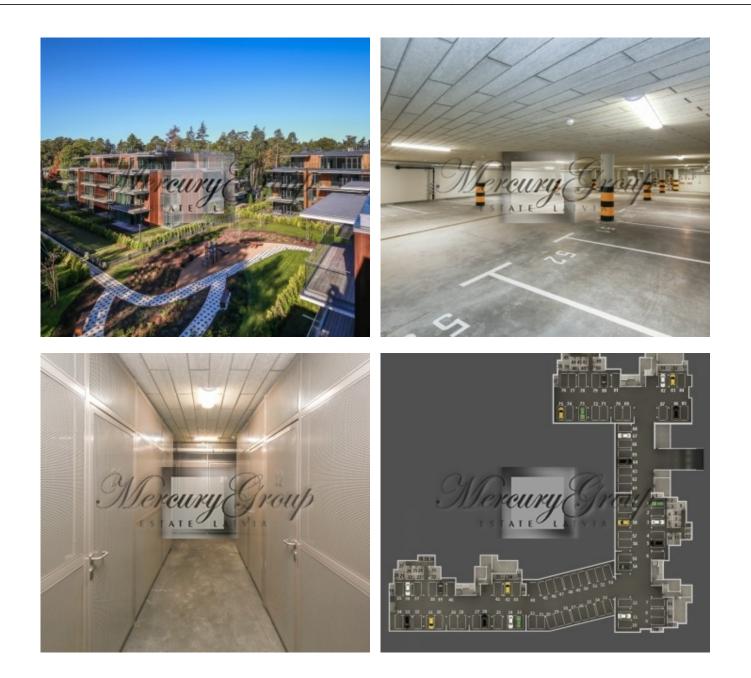

The project area is fenced, there is a concierge service and video surveillance. Equipped children playground. For an additional fee, you can purchase a place in the underground parking (15 000 EUR) and a storage room (5 000 EUR).