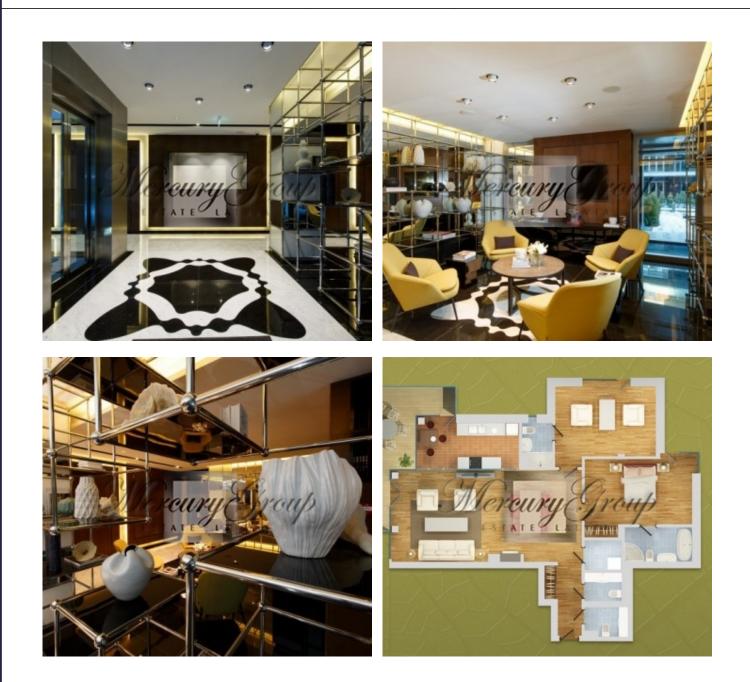

The apartment is located in Building C, on the 2nd floor, with a total area of 151,2 m2 (15,7 m2 terrace). The apartment has a view on the Dzintaru prospect + Madonas street. The layout of the apartment provides - 3 bedrooms, living room connected to a kitchen area, 3 bathrooms, utility room and a dressing room. The apartment is offered **without finishing**.

The project area is fenced, there is a concierge service and video surveillance. Equipped children playground. For an additional fee, you can purchase a place in the underground parking (15 000 EUR) and a storage room (5 000 EUR).