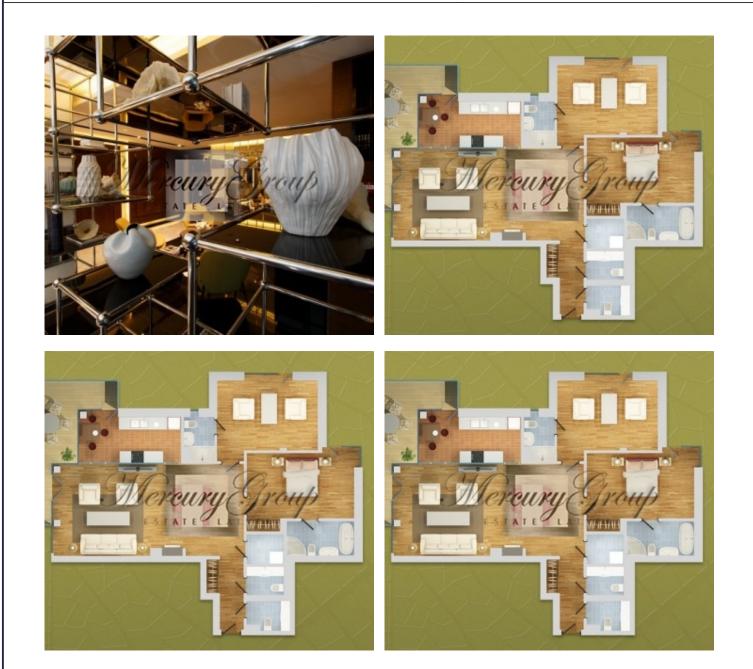

The apartment is located in Building C, on the 2nd floor, with a total area of 151,2 m2 (15,7 m2 terrace). The apartment has a view on the Dzintaru prospect + Madonas street. The layout of the apartment provides - 3 bedrooms, living room connected to a kitchen area, 3 bathrooms, utility room and a dressing room. The apartment is offered **without finishing**.