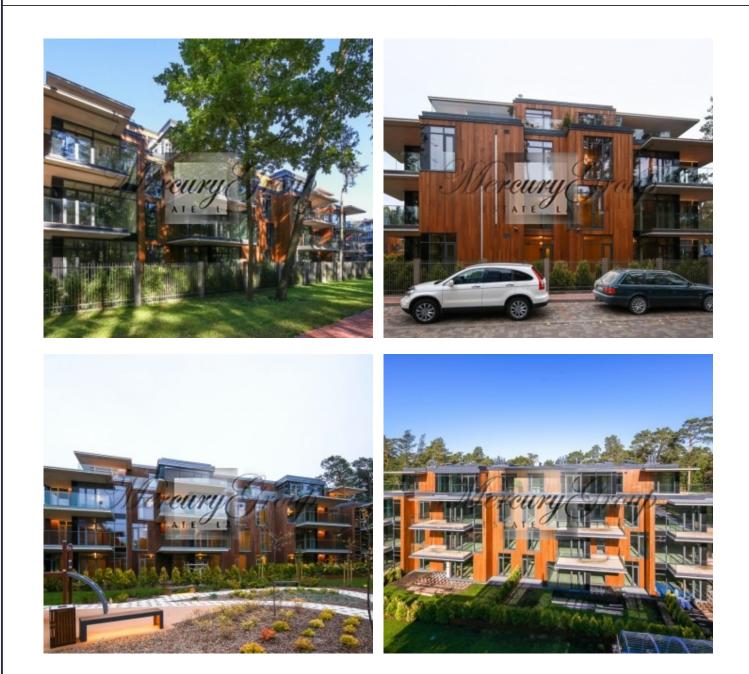

#### Description

Great offer from the developer!

We offer for sale a three-bedroom apartment in a new project in the most prestigious area of Jurmala.

Convenient location and developed infrastructure provides easy access to Jurmala cultural and commercial facilities. Beautiful beach with white sand and fragrant pine forest makes this place especially attractive for those who enjoy climate and nature of Jurmala. The famous Jomas street and Dzintari concert hall are located within walking distance from the house.

The apartment is located in Building C, on the 2nd floor, with a total area of 151,2 m2 (15,7 m2 terrace). The apartment has a view on the Dzintaru prospect + Madonas street. The layout of the apartment provides - 3 bedrooms, living room connected to a kitchen area, 3 bathrooms, utility room and a dressing room. The apartment is offered **without finishing**.

The project area is fenced, there is a concierge service and video surveillance. Equipped children playground. For an additional fee, you can purchase a place in the underground parking (15 000 EUR) and a storage room (5 000 EUR).