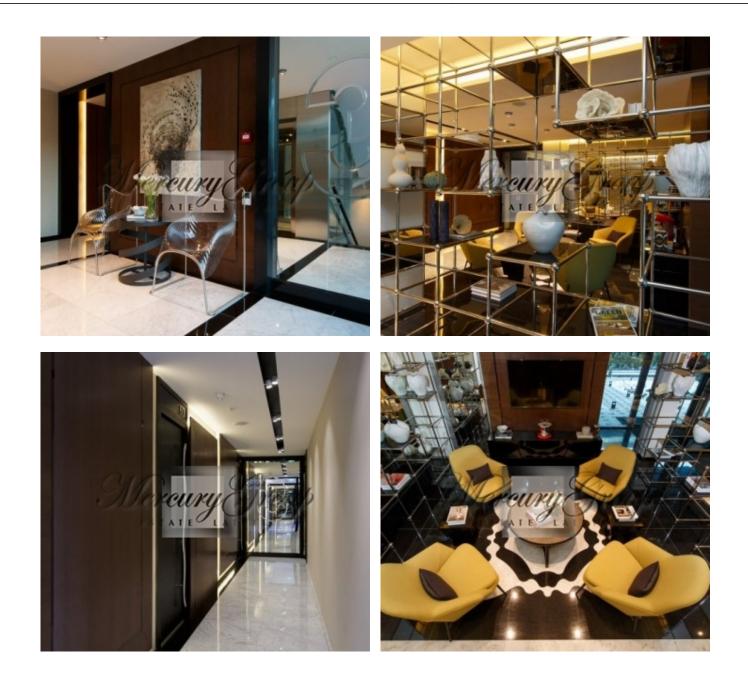

#### Description

Great offer from the developer!

We offer for sale a three-bedroom apartment in a new project in the most prestigious area of Jurmala.

Convenient location and developed infrastructure provides easy access to Jurmala cultural and commercial facilities. Beautiful beach with white sand and fragrant pine forest makes this place especially attractive for those who enjoy climate and nature of Jurmala. The famous Jomas street and Dzintari concert hall are located within walking distance from the house.

The apartment is located in Building C, on the 2nd floor, with a total area of 151,2 m2 (15,7 m2 terrace). The apartment has a view on the Dzintaru prospect + Madonas street. The layout of the apartment provides - 3 bedrooms, living room connected to a kitchen area, 3 bathrooms, utility room and a dressing room. The apartment is offered **without finishing**.

The project area is fenced, there is a concierge service and video surveillance. Equipped children playground. For an additional fee, you can purchase a place in the underground parking (15 000 EUR) and a storage room (5 000 EUR).