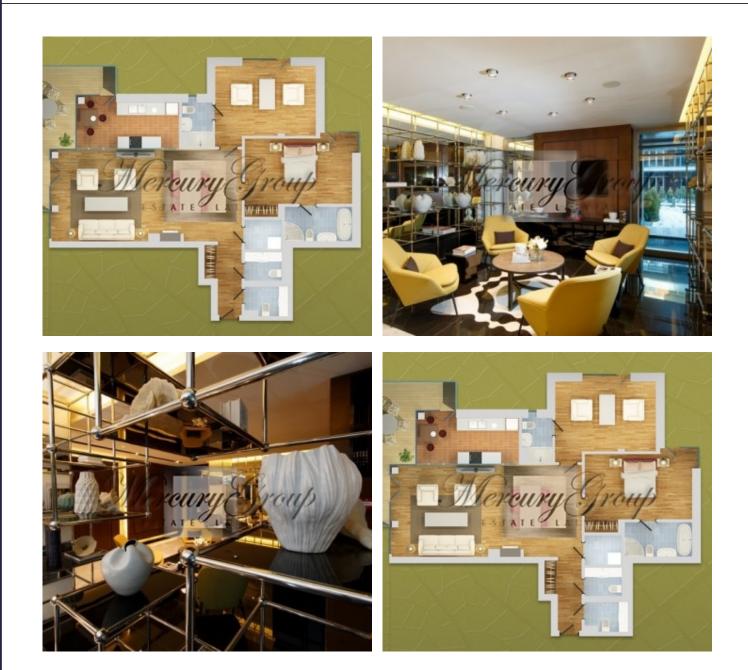

The apartment is located in Building C, on the 2nd floor, with a total area of 151,2 m2 (15,7 m2 terrace). The apartment has a view on the Dzintaru prospect + Madonas street. The layout of the apartment provides - 3 bedrooms, living room connected to a kitchen area, 3 bathrooms, utility room and a dressing room. The apartment is offered **without finishing**.