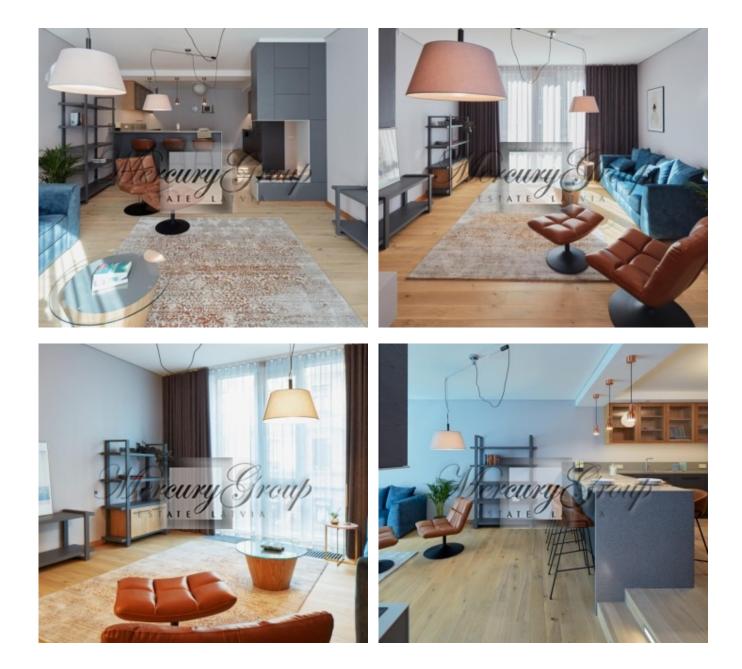

#### Description

We offer for sale a nice two bedroom apartment, which is located in a very center of Riga in a newly built residential buildina!

This cozy apartment located on the 2nd floor of the 7-storey facade building and has a very comfortable lay-out: a spacious open plan living room with kitchen and dining area, small hallway, master bedroom with bathroom and dressing room, second bedroom, second bathroom.

High-quality interior finishing, oak parquet flooring, tiles, air conditioning system, heat consumption meters. When choosing the special offer apartment, you will receive as a present modern kitchen equipment with a wine cabinet and all necessary household appliances, fully furnished wardrobe, as well as other built-in furniture and original lighting fixtures.