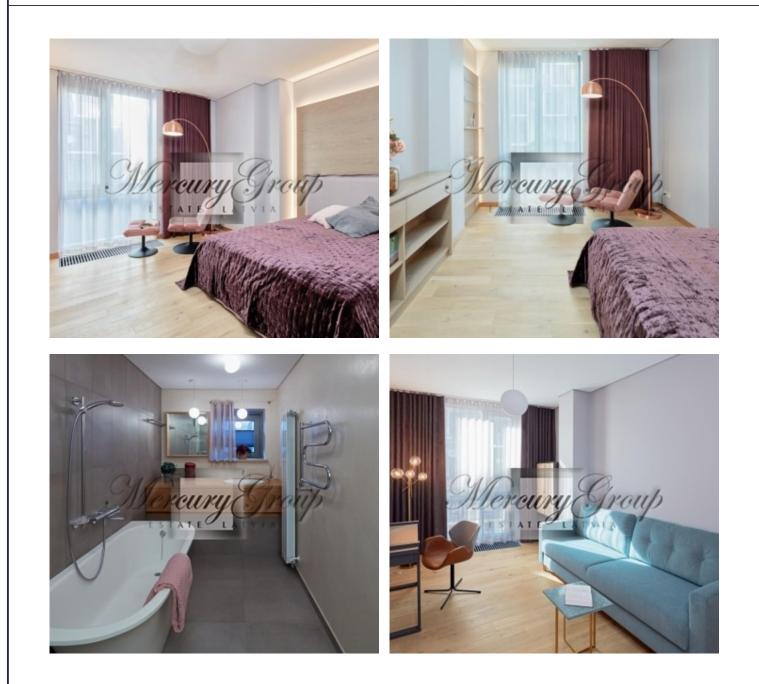

#### Description

We offer for sale a nice two bedroom apartment, which is located in a very center of Riga in a newly built residential buildina!

This cozy apartment located on the 2nd floor of the 7-storey facade building and has a very comfortable lay-out: a spacious open plan living room with kitchen and dining area, small hallway, master bedroom with bathroom and dressing room, second bedroom, second bathroom.

High-quality interior finishing, oak parquet flooring, tiles, air conditioning system, heat consumption meters. When choosing the special offer apartment, you will receive as a present modern kitchen equipment with a wine cabinet and all necessary household appliances, fully furnished wardrobe, as well as other built-in furniture and original lighting fixtures.