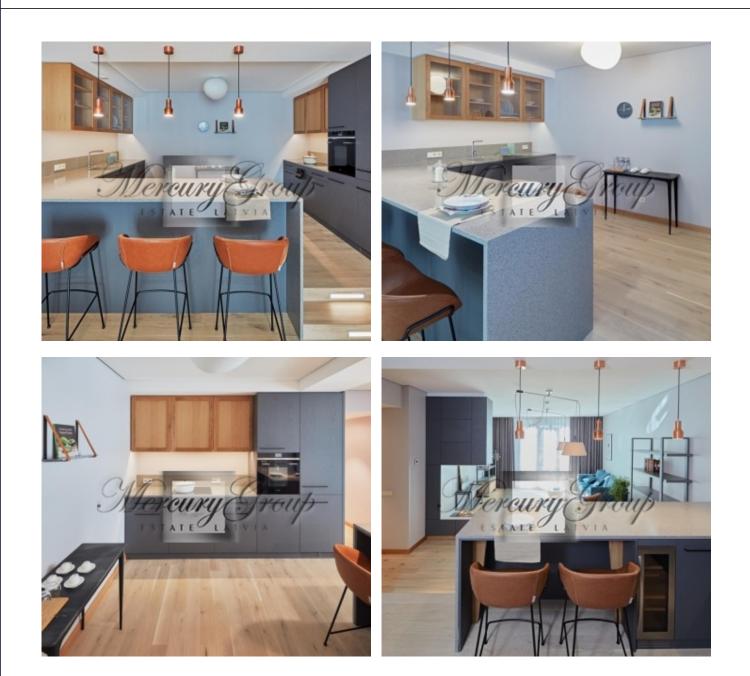

#### Description

We offer for sale a nice two bedroom apartment, which is located in a very center of Riga in a newly built residential buildina!

This cozy apartment located on the 2nd floor of the 7-storey facade building and has a very comfortable lay-out: a spacious open plan living room with kitchen and dining area, small hallway, master bedroom with bathroom and dressing room, second bedroom, second bathroom.

High-quality interior finishing, oak parquet flooring, tiles, air conditioning system, heat consumption meters. When choosing the special offer apartment, you will receive as a present modern kitchen equipment with a wine cabinet and all necessary household appliances, fully furnished wardrobe, as well as other built-in furniture and original lighting fixtures.