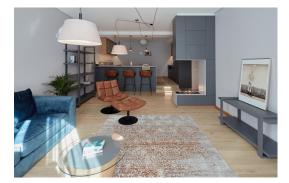

#### Description

We offer for sale a nice two bedroom apartment, which is located in a very center of Riga in a newly built residential buildina!

This cozy apartment located on the 2nd floor of the 7-storey facade building and has a very comfortable lay-out: a spacious open plan living room with kitchen and dining area, small hallway, master bedroom with bathroom and dressing room, second bedroom, second bathroom.

High-quality interior finishing, oak parquet flooring, tiles, air conditioning system, heat consumption meters. When choosing the special offer apartment, you will receive as a present modern kitchen equipment with a wine cabinet and all necessary household appliances, fully furnished wardrobe, as well as other built-in furniture and original lighting fixtures.