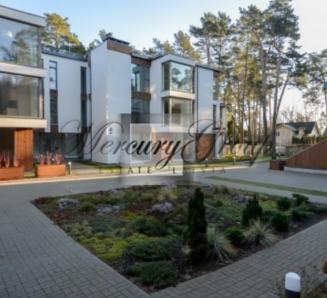

#### Description

We offer for sale a spacious and bright two-bedroom apartment in a new project in Jurmala, Bulduri area.

The project consists of three houses: one of them - the modern architecture (new building), and the others two - the restored monuments of architecture of Jurmala with wooden decoration. The buildings of the project are constructed using environmentally friendly materials of the highest quality. Landscaped and fenced courtyard with equipped children's playground and an outdoor with fitness equipment for outdoor workouts. The territory is planted with medicinal plants and fragrant herbs. Also for the convenience of residents there is an underground parking for additional charge. A great place for those who value environmental friendliness, quality and comfort.

The apartment is located on the second floor of the new house. Convenient layout includes a living room with a kitchen area, two bedrooms (one of them master bedroom), two bathrooms, guest WC and three balconies (6.3 m2). Apartment plan is attached in PDF presentation.