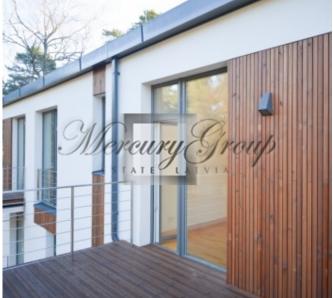

#### Description

We offer for sale a spacious and bright two-bedroom apartment in a new project in Jurmala, Bulduri area.

The project consists of three houses: one of them - the modern architecture (new building), and the others two - the restored monuments of architecture of Jurmala with wooden decoration. The buildings of the project are constructed using environmentally friendly materials of the highest quality. Landscaped and fenced courtyard with equipped children's playground and an outdoor with fitness equipment for outdoor workouts. The territory is planted with medicinal plants and fragrant herbs. Also for the convenience of residents there is an underground parking for additional charge. A great place for those who value environmental friendliness, quality and comfort.

The apartment is offered fully decorated, built-in wardrobes and built-in kitchen.

Bulduri is one of the favorite places to stay in Jurmala, a quiet and developed area of private houses with all necessary infrastructure, grocery shops, restaurants, aqua park, a hospital, a local market where you can buy fresh vegetables and fruits. The beach is within 10-15 minutes walking distance.