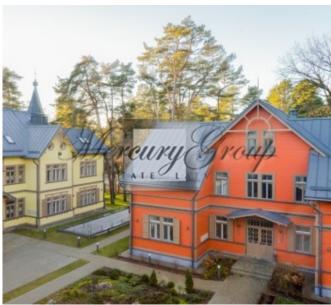

#### Description

We offer for sale a spacious and bright two-bedroom apartment in a new project in Jurmala, Bulduri area.

The project consists of three houses: one of them - the modern architecture (new building), and the others two - the restored monuments of architecture of Jurmala with wooden decoration. The buildings of the project are constructed using environmentally friendly materials of the highest quality. Landscaped and fenced courtyard with equipped children's playground and an outdoor with fitness equipment for outdoor workouts. The territory is planted with medicinal plants and fragrant herbs. Also for the convenience of residents there is an underground parking for additional charge. A great place for those who value environmental friendliness, quality and comfort.