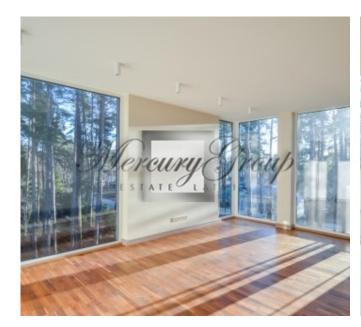

#### Description

We offer for sale a spacious and bright two-bedroom apartment in a new project in Jurmala, Bulduri area.

The project consists of three houses: one of them - the modern architecture (new building), and the others two - the restored monuments of architecture of Jurmala with wooden decoration. The buildings of the project are constructed using environmentally friendly materials of the highest quality. Landscaped and fenced courtyard with equipped children's playground and an outdoor with fitness equipment for outdoor workouts. The territory is planted with medicinal plants and fragrant herbs. Also for the convenience of residents there is an underground parking for additional charge. A great place for those who value environmental friendliness, quality and comfort.

The apartment is located on the second floor of the new house. Convenient layout includes a living room with a kitchen area, two bedrooms (one of them master bedroom), two bathrooms, guest WC and three balconies (6.3 m2). Apartment plan is attached in PDF presentation.

The apartment is offered fully decorated, built-in wardrobes and built-in kitchen.

Bulduri is one of the favorite places to stay in Jurmala, a quiet and developed area of private houses with all necessary infrastructure, grocery shops, restaurants, aqua park, a hospital, a local market where you can buy fresh vegetables and fruits. The beach is within 10-15 minutes walking distance.