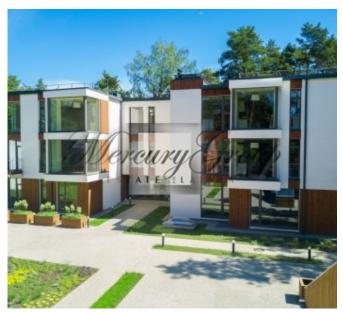

#### Description

We offer for sale a spacious and bright two-bedroom apartment in a new project in Jurmala, Bulduri area.

The project consists of three houses: one of them - the modern architecture (new building), and the others two - the restored monuments of architecture of Jurmala with wooden decoration. The buildings of the project are constructed using environmentally friendly materials of the highest quality. Landscaped and fenced courtyard with equipped children's playground and an outdoor with fitness equipment for outdoor workouts. The territory is planted with medicinal plants and fragrant herbs. Also for the convenience of residents there is an underground parking for additional charge. A great place for those who value environmental friendliness, quality and comfort.

The apartment is located on the second floor of the new house. Convenient layout includes a living room with a kitchen area, two bedrooms (one of them master bedroom), two bathrooms, guest WC and three balconies (6.3 m2). Apartment plan is attached in PDF presentation.