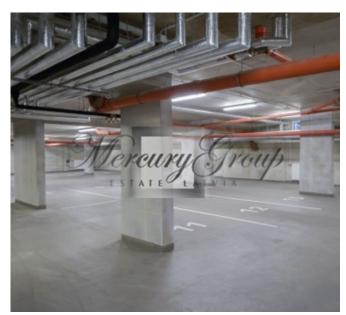

#### Description

We offer for sale a spacious and bright two-bedroom apartment in a new project in Jurmala, Bulduri area.

The project consists of three houses: one of them - the modern architecture (new building), and the others two - the restored monuments of architecture of Jurmala with wooden decoration. The buildings of the project are constructed using environmentally friendly materials of the highest quality. Landscaped and fenced courtyard with equipped children's playground and an outdoor with fitness equipment for outdoor workouts. The territory is planted with medicinal plants and fragrant herbs. Also for the convenience of residents there is an underground parking for additional charge. A great place for those who value environmental friendliness, quality and comfort.