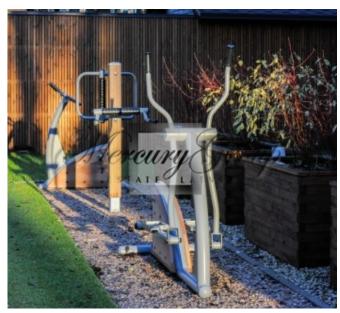

#### Description

We offer for sale a spacious and bright two-bedroom apartment in a new project in Jurmala, Bulduri area.

The project consists of three houses: one of them - the modern architecture (new building), and the others two - the restored monuments of architecture of Jurmala with wooden decoration. The buildings of the project are constructed using environmentally friendly materials of the highest quality. Landscaped and fenced courtyard with equipped children's playground and an outdoor with fitness equipment for outdoor workouts. The territory is planted with medicinal plants and fragrant herbs. Also for the convenience of residents there is an underground parking for additional charge. A great place for those who value environmental friendliness, quality and comfort.