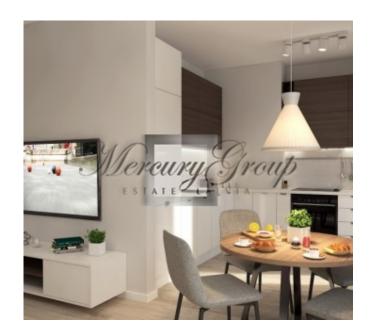

The apartment offers:

- a living room with a connecting dining room and kitchen with access to a terrace;
- a large bathroom with bath;
- one separate bedrooms, which is a master bedroom with a spacious dressing room;

- the dressing room can be used as children's playroom or an office (the advantage of this apartment is the possibility to make an additional room, making 3 separate rooms).

The modern, spacious, and functional layout makes this apartment an excellent choice. The panoramic windows and the patio not only add additional natural light, but also make the apartment feel larger and airier. The apartment is sold fully-finished with only best materials that include: parquet flooring, radiators, Ideal Standard bathroom fixtures and tiles, doors, plinths and sockets.