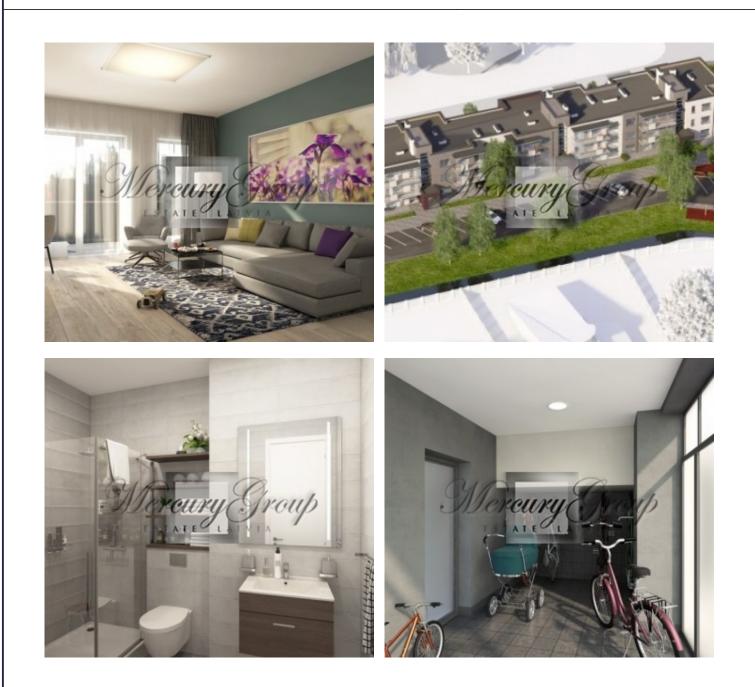

The apartment offers:

- a living room with a connecting dining room and kitchen with access to a terrace;
- a large bathroom with bath;
- one separate bedrooms, which is a master bedroom with a spacious dressing room;

- the dressing room can be used as children's playroom or an office (the advantage of this apartment is the possibility to make an additional room, making 3 separate rooms).

The modern, spacious, and functional layout makes this apartment an excellent choice. The panoramic windows and the patio not only add additional natural light, but also make the apartment feel larger and airier. The apartment is sold fully-finished with only best materials that include: parquet flooring, radiators, Ideal Standard bathroom fixtures and tiles, doors, plinths and sockets.