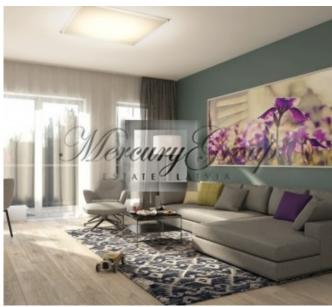

The apartment offers:

- a living room with a connecting dining room and kitchen with access to a terrace;
- a large bathroom with shower;
- two separate bedrooms, one of which is a master bedroom with a spacious dressing room and a separate bathroom with a large bath;
- there is an opportunity to make an isolated kitchen.

The modern, spacious, and functional layout makes this apartment an excellent choice. The panoramic windows and the patio not only add additional natural light, but also make the apartment feel larger and airier.

The apartment is sold fully-finished with only best materials that include: parquet flooring, radiators, Ideal Standard bathroom fixtures and tiles, doors, plinths and sockets.

The project provides for ground parking: the cost is 6,200 Euro per parking place.