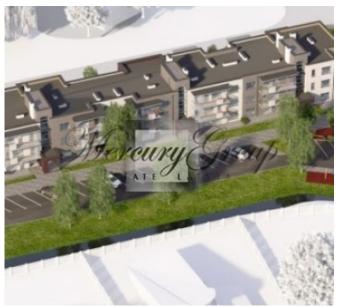

#### **Description**

We are offering a light, cozy 2-bedroom apartment for sale in the new unique IRIS apartment complex, located in secure fenced area in Shampeteris - a scenic and ecologically green district of Riga. Shampeteris is a district that connects Riga city centre, the capital of Latvia, to one of the country's most beautiful resorts - Jurmala.

The apartment is sold fully-finished with only best materials that include: parquet flooring, radiators, Ideal Standard bathroom fixtures and tiles, doors, plinths and sockets.

The project provides for ground parking: the cost is 6,200 Euro per parking place.