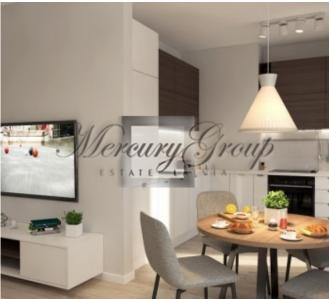

The apartment offers:

- a living room with a connecting dining room and kitchen with access to a terrace;
- a large bathroom with shower;
- two separate bedrooms, one of which is a master bedroom with a spacious dressing room and a separate bathroom with a large bath;
- there is an opportunity to make an isolated kitchen.

The modern, spacious, and functional layout makes this apartment an excellent choice. The panoramic windows and the patio not only add additional natural light, but also make the apartment feel larger and airier.