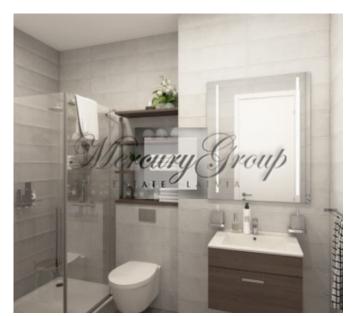

The apartment offers:

- a living room with a connecting dining room and kitchen with access to a terrace;
- a large bathroom with shower;
- two separate bedrooms, one of which is a master bedroom with a spacious dressing room and a separate bathroom with a large bath;
- there is an opportunity to make an isolated kitchen.

The apartment is sold fully-finished with only best materials that include: parquet flooring, radiators, Ideal Standard bathroom fixtures and tiles, doors, plinths and sockets.

The project provides for ground parking: the cost is 6,200 Euro per parking place.