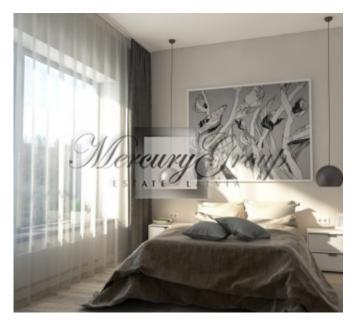

The apartment offers:

- a living room with a connecting dining room and kitchen with access to a terrace;
- a large bathroom with shower;
- two separate bedrooms, one of which is a master bedroom with a spacious dressing room and a separate bathroom with a large bath;
- there is an opportunity to make an isolated kitchen.

The modern, spacious, and functional layout makes this apartment an excellent choice. The panoramic windows and the patio not only add additional natural light, but also make the apartment feel larger and airier.

The apartment is sold fully-finished with only best materials that include: parquet flooring, radiators, Ideal Standard bathroom fixtures and tiles, doors, plinths and sockets.

The project provides for ground parking: the cost is 6,200 Euro per parking place.