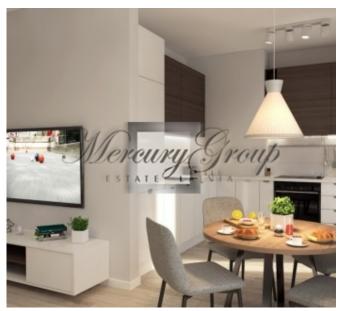

#### **Description**

We are offering a light, cozy 2-bedroom apartment for sale in the new unique IRIS apartment complex, located in secure fenced area in Shampeteris - a scenic and ecologically green district of Riga. Shampeteris is a district that connects Riga city centre, the capital of Latvia, to one of the country's most beautiful resorts - Jurmala.

#### The apartment offers:

- a living room with a connecting dining room and kitchen with access to a terrace;
- a large bathroom with shower;
- two separate bedrooms, one of which is a master bedroom with a spacious dressing room and a separate bathroom with a large bath.

The modern, spacious, and functional layout makes this apartment an excellent choice. The panoramic windows and the patio not only add additional natural light, but also make the apartment feel larger and airier.

The apartment is sold fully-finished with only best materials that include: parquet flooring, radiators, Ideal Standard bathroom fixtures and tiles, doors, plinths and sockets.

The project provides for ground parking.