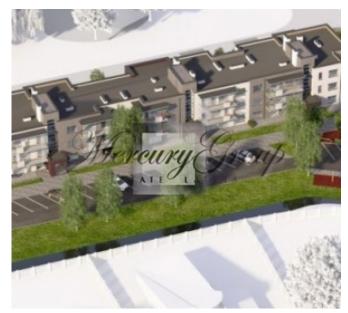

The apartment is sold fully-finished with only best materials that include: parquet flooring, radiators, Ideal Standard bathroom fixtures and tiles, doors, plinths and sockets.

The project provides for ground parking.