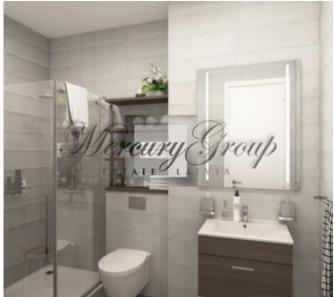

#### The apartment offers:

- a living room with a connecting dining room and kitchen with access to a terrace;
- a large bathroom with shower;
- two separate bedrooms, one of which is a master bedroom with a spacious dressing room and a separate bathroom with a large bath.

The apartment is sold fully-finished with only best materials that include: parquet flooring, radiators, Ideal Standard bathroom fixtures and tiles, doors, plinths and sockets.

The project provides for ground parking.