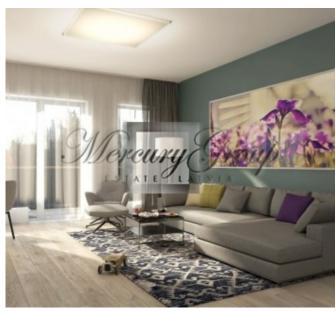

#### **Description**

We are offering a light, cozy 2-bedroom apartment for sale in the new unique IRIS apartment complex, located in secure fenced area in Shampeteris - a scenic and ecologically green district of Riga. Shampeteris is a district that connects Riga city centre, the capital of Latvia, to one of the country's most beautiful resorts - Jurmala.

#### The apartment offers:

- a living room with a connecting dining room and kitchen with access to a terrace;
- a large bathroom with shower;
- two separate bedrooms, one of which is a master bedroom with a spacious dressing room and a separate bathroom with a large bath.

The modern, spacious, and functional layout makes this apartment an excellent choice. The panoramic windows and the patio not only add additional natural light, but also make the apartment feel larger and airier.

The apartment is sold fully-finished with only best materials that include: parquet flooring, radiators, Ideal Standard bathroom fixtures and tiles, doors, plinths and sockets.

The project provides for ground parking.